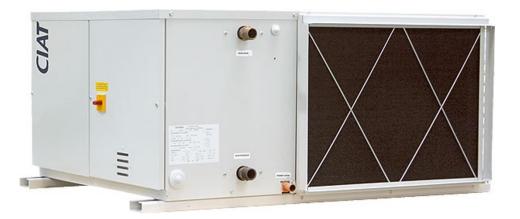

# **XH Self Contained**

#### Use:

Air-to-water heat pump or water-cooled air chiller for air-based heating and cooling of businesses. Connect to a water loop. Designed as standard for installation inside a ceiling void.

### Description:

- •R407C refrigerant
- Slim equipment
- Fully encased in a housing constructed of detachable coated metal panels
- One refrigeration circuit
- •One hermetic piston compressor in an acoustic enclosure
- Water-cooled brazed-plate heat exchanger
- •One centrifugal fan (available pressure: 50 to 100 Pa)
- GESDOM microprocessor-based control unit