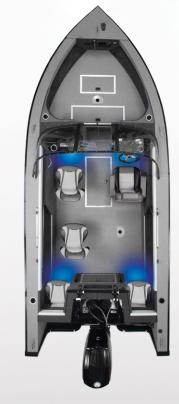

# X-SERIES

The X-series is undergoing a complete refresh for 2021 and will be available late fall 2020

- -All New Interior colors featuring Cognac, White and Meteorite Grey.
- -All New Steel Blue graphic accents replace the blue/red/green accent.
- -A more comfortable Converta-Bench for the X18 and X20
- -The X20 will change to an XL 25" transom. New XL motor choices.

X16
With 60 ELPT
4-Stroke
\$37,999

**NEW** 

X18
With 90 ELPT
4-Stroke
\$42,999

**NEW** 

X20 With 115 ELXPT 4-Stroke \$52,999 NEW

## **X18**

\$42,999

New colours and graphics.