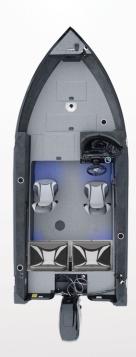

# XTR SERIES

XTR SERIES 16 XTR SC Sport • 16 XTR • 18 XTR • 18 XTR Troller • 20 XTR Troller

The XTR Series continues to be a popular, high-volume series and will move into 2021 with minor changes

- -We will eliminate the standard Motorguide Xi3 on 2021 16 XTR SC Sport, 16 XTR and 18 XTR
- -New trailers under the 18 XTR, 18 XTR Troller and 20 XTR Troller with quad bunks!
- -20 XTR Troller will change to an XL 25" transom. New XL motor choices.
- -Will continue to promote this series as amazing value for 2021
- -All XTR models will undergo improvements as running changes throughout 2021 to help the transition into 2022
- -18 XTR Troller moving to XL Transom

16 XTR SC Sport

With 40 ELPT 4-Stroke \$29,999

**16 XTR** 

With 60 ELPT 4-Stroke \$35,999

**18 XTR** 

With 90 ELPT 4-Stroke **\$40,999** 

18 XTR Troller

ELPT With 90 ELXPT ke 4-Stroke 99 **\$41,999** 