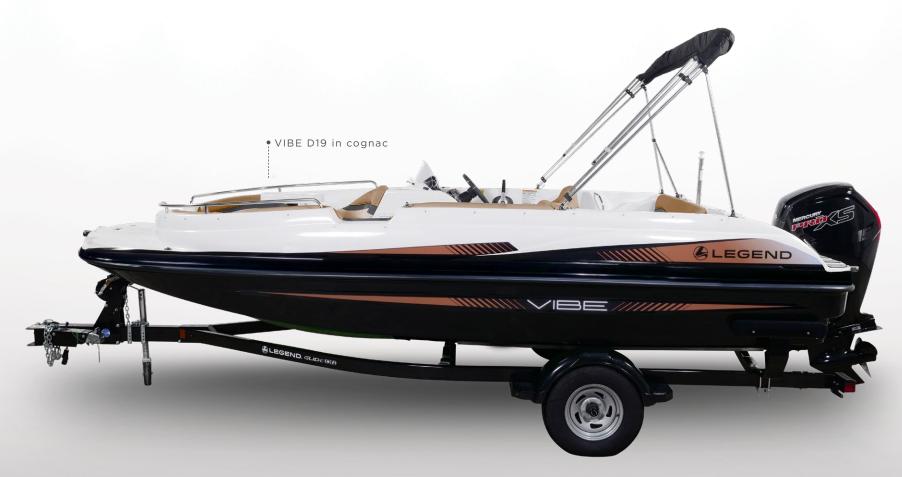

# VIBE SERIES

VIBE SERIES Vibe D19 • Vibe D20 • Vibe D21 • Vibe D23

#### We will continue with our existing 4 model lineup

Vibe D19

With 115 ELPT 4-Stroke \$48,999

Vibe D19

Cognac

With 115 ELPT 4-Stroke \$49,999

Vibe D20

With 115 ELPT 4-Stroke \$53,999