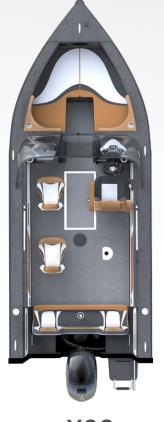

# X-SERIES

The X-series is undergoing a complete refresh for 2021 and will be available late fall 2020

- -All New Interior colors featuring Cognac, White and Meteorite Grey.
- -All New Steel Blue graphic accents replace the blue/red/green accent.
- -A more comfortable Converta-Bench for the X18 and X20
- -The X20 will change to an XL 25" transom. New XL motor choices.

X16
With 60 ELPT
4-Stroke
\$37,999

**NEW** 

X18
With 90 ELPT
4-Stroke
\$42,999

**NEW** 

X20 With 115 ELXPT 4-Stroke \$52,999 NEW

## **X18**

\$42,999

New colours and graphics.