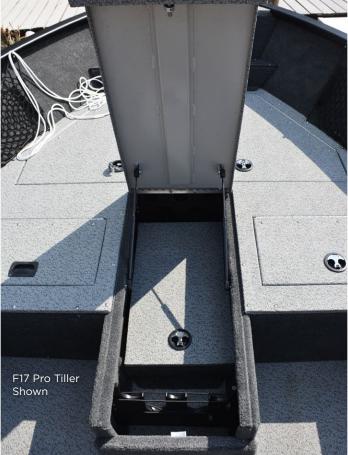

### **F17 Pro Tiller**

#### \$TBD

Extra large bow casting deck.

Built-in rod locker (5 rods) and battery storage.

Extra-wide flush side rod boxes.

30 gal livewell with bait bucket.

Continuous level platform from bow to stern.

### F19 Pro Tiller

#### \$TBD

Extra large bow casting deck.

Built-in rod locker (8 rods) and battery storage.

Extra-wide flush side rod boxes.

30 gal livewell with bait bucket.

Continuous level platform from bow to stern.