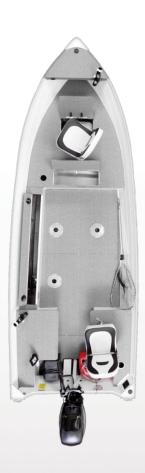

# R-SERIES

R-SERIES 15 AllSport • 15 Angler • 14 ProSport LS • 16 ProSport LS • 16 ProSport SC

14 WideBody • 16 WideBody • 14 Ultralite • 12 Ultralite

Continue with Matte Black exterior Continue with current value pricing strategy

15 Angler

With 25 ELPT 4-Stroke \$18,999

15 AllSport

With 40 ELPT 4-Stroke \$24,999

14 ProSport LS

With 20 ELH 4-Stroke **\$14,999** 

16 ProSport LS

With 20 ELH 4-Stroke \$15,999

16 ProSport SC

With 25 ELPT 4-Stroke **\$16,999** 

With 9.9 MLH 4-Stroke **\$7,499** 

16 WideBody

With 9.9 MLH 4-Stroke **\$8,499** 

14 Ultralite

With 2.5 MH 4-Stroke **\$4,699** 

12 Ultralite