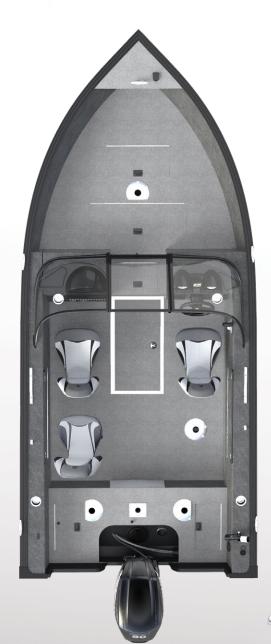

## XTE SERIES

XTE SERIES 16 XTE Tiller • 16 XTESC • 16 XTESC Sport • 16 XTE • 16 XTE Sport • 18 XTE • 18 XTE Sport

#### No changes to existing XTE models

We will be introducing an All New 18 XTE and 18 XTE Sport.

- -Based on our most popular 18 XTR, these value models will also be popular.
- -Will share the XTE exterior graphics and design philosophy!
- -Creating a value-priced 18' model that will give us ultra-competitive price point models in this segment.

### **18 XTE**

\$34,999

XTE colours and graphics. Standard with PiranhaMax 4.

## **18 XTE Sport**

\$37,999

XTE colours and graphics. Standard with PiranhaMax 4. Standard with swim platform and an EZ-flip 50/50 split extenda-deck converta-bench. Standard full top.