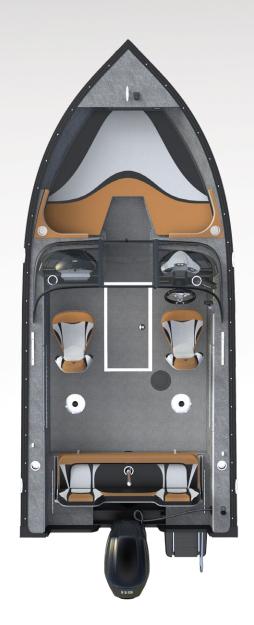

X16
With 60 ELPT
4-Stroke
\$37,999

**NEW** 

X18
With 90 ELPT
4-Stroke
\$42,999

**NEW** 

X20 With 115 ELXPT 4-Stroke \$52,999 NEW

## **X18**

\$42,999

New colours and graphics.