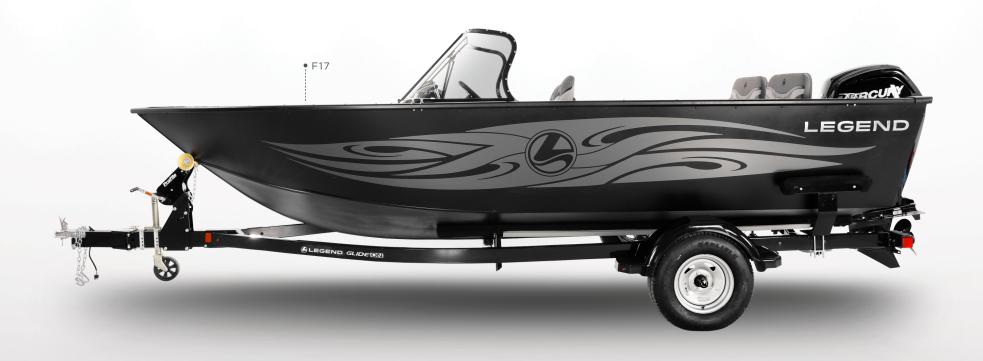

# F-SERIES

F-SERIES F17 • F17 Pro • F17 Pro Tiller • F19 • F19 Pro • F19 Pro Tiller

The current F17 and F19 will move into 2021 with minor changes, however, we have added 4 brand new exciting PRO models to the series to appeal to the hardcore anglers.