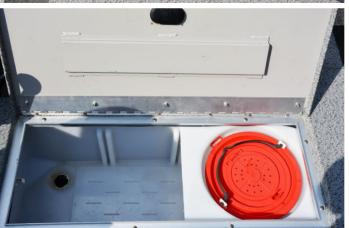

#### \$TBD

Extra large bow casting deck.

Built-in rod locker (5 rods) and battery storage.

Extra-wide flush side rod boxes.

30 gal livewell with bait bucket.

Continuous level platform from bow to stern.

#### \$TBD

Extra large bow casting deck.

Built-in rod locker (8 rods) and battery storage.

Extra-wide flush side rod boxes.

30 gal livewell with bait bucket.

Continuous level platform from bow to stern.

### F17 Pro

\$42,999

New console with built-in Helix 7.

Extra large bow casting deck.

Built-in rod locker (5 rods) and battery storage.

Extra-wide flush side rod boxes.

30 gal livewell with bait bucket.

Comes with folding back bench.

### F19 Pro

\$49,999

New console with built-in Helix 7.

Extra large bow casting deck.

Built-in rod locker (8 rods) and battery storage.

Extra-wide flush side rod boxes.

30 gal livewell with bait bucket.

Comes with folding back bench.