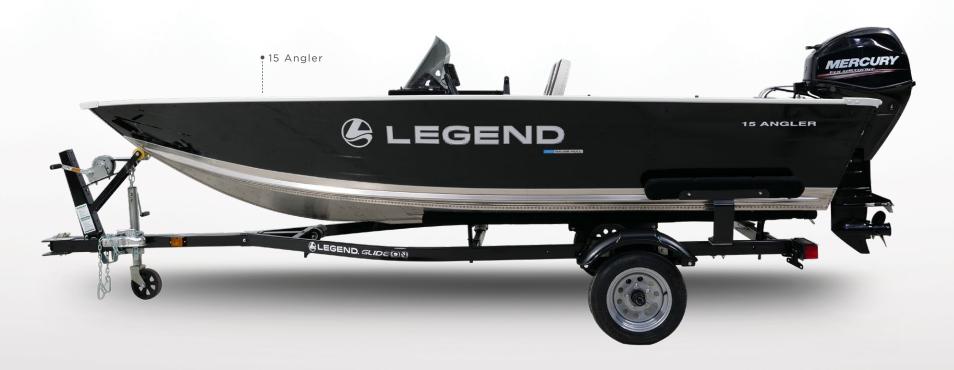

15 Angler

With 25 ELPT 4-Stroke \$18,999

15 AllSport

With 40 ELPT 4-Stroke \$24,999

14 ProSport LS

With 20 ELH 4-Stroke **\$14,999** 

16 ProSport LS

With 20 ELH 4-Stroke \$15,999