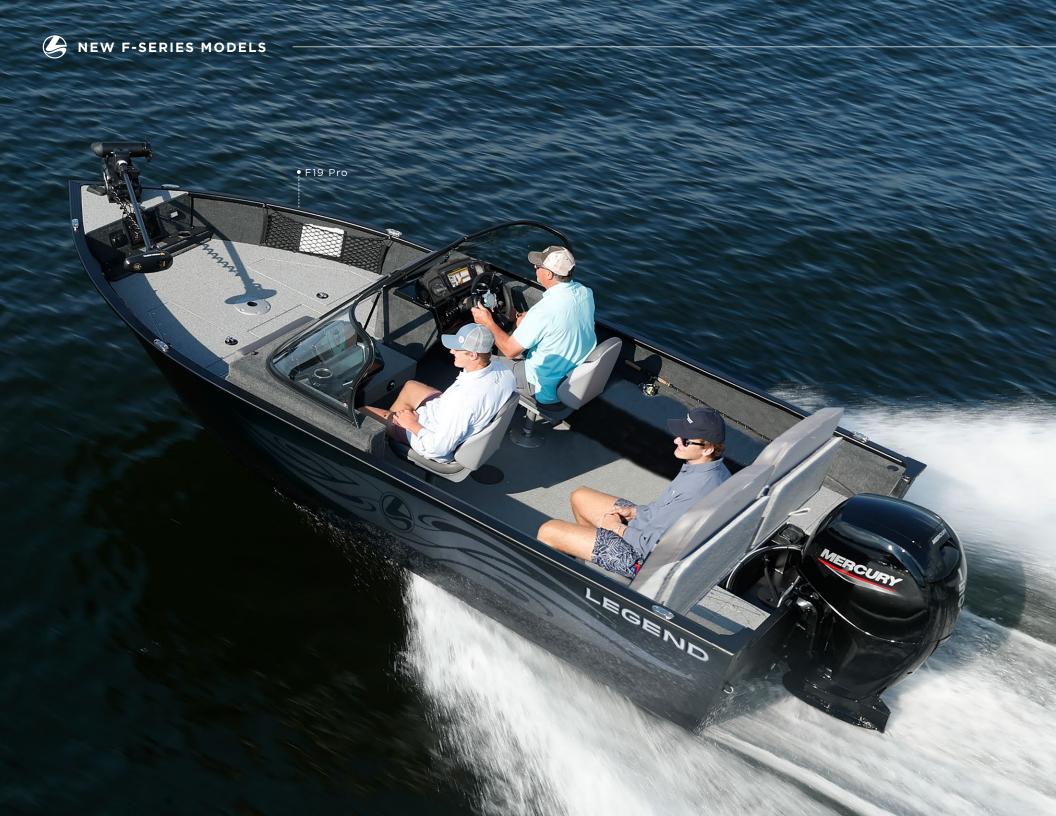

# F-SERIES

F-SERIES F17 • F17 Pro • F17 Pro Tiller • F19 • F19 Pro • F19 Pro Tiller

The current F17 and F19 will move into 2021 with minor changes, however, we have added 4 brand new exciting PRO models to the series to appeal to the hardcore anglers.

- -Designed to go after the more "serious" angler while continuing the F-series DNA
- -All models will feature a massive bow rod box, aluminum lids, larger side rod/tackle storage that are flush to the front and rear casting decks, all vinyl decks and cockpit,
- -25" XL transoms on F19 Pro and F19 Pro Tiller
- -F17 Pro and F19 Pro are full windshield models featuring all new helms with a standard Helix 7 GPS and room for a second large graph on a Ram mount
- -F17 Pro Tiller and F19 Pro Tiller will address the larger tiller market with two feature packed models featuring a port-side integrated control center with Helix 7 GPS on a Ram mount

### F19 Pro

\$49,999

New console with built-in Helix 7.

Extra large bow casting deck.

Built-in rod locker (8 rods) and battery storage.

Extra-wide flush side rod boxes.

30 gal livewell with bait bucket.

Comes with folding back bench.