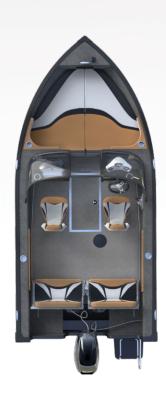

# X-SERIES

The X-series is undergoing a complete refresh for 2021 and will be available late fall 2020

- -All New Interior colors featuring Cognac, White and Meteorite Grey.
- -All New Steel Blue graphic accents replace the blue/red/green accent.
- -A more comfortable Converta-Bench for the X18 and X20
- -The X20 will change to an XL 25" transom. New XL motor choices.

X16
With 60 ELPT
4-Stroke
\$37,999

**NEW** 

X18
With 90 ELPT
4-Stroke
\$42,999

**NEW** 

X20 With 115 ELXPT 4-Stroke \$52,999 NEW

## **X18**

\$42,999

New colours and graphics.