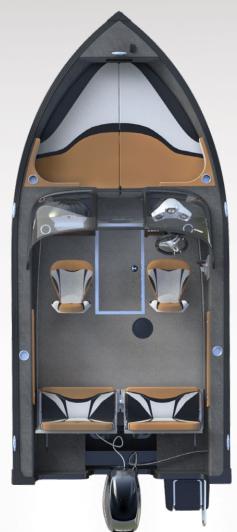

# X-SERIES

The X-series is undergoing a complete refresh for 2021 and will be available late fall 2020

- -All New Interior colors featuring Cognac, White and Meteorite Grey.
- -All New Steel Blue graphic accents replace the blue/red/green accent.
- -A more comfortable Converta-Bench for the X18 and X20
- -The X20 will change to an XL 25" transom. New XL motor choices.

X16
With 60 ELPT
4-Stroke
\$37,999

**NEW** 

X18
With 90 ELPT
4-Stroke
\$42,999

**NEW** 

X20 With 115 ELXPT 4-Stroke \$52,999 NEW

## **X20**

\$52,999

New colours and graphics.