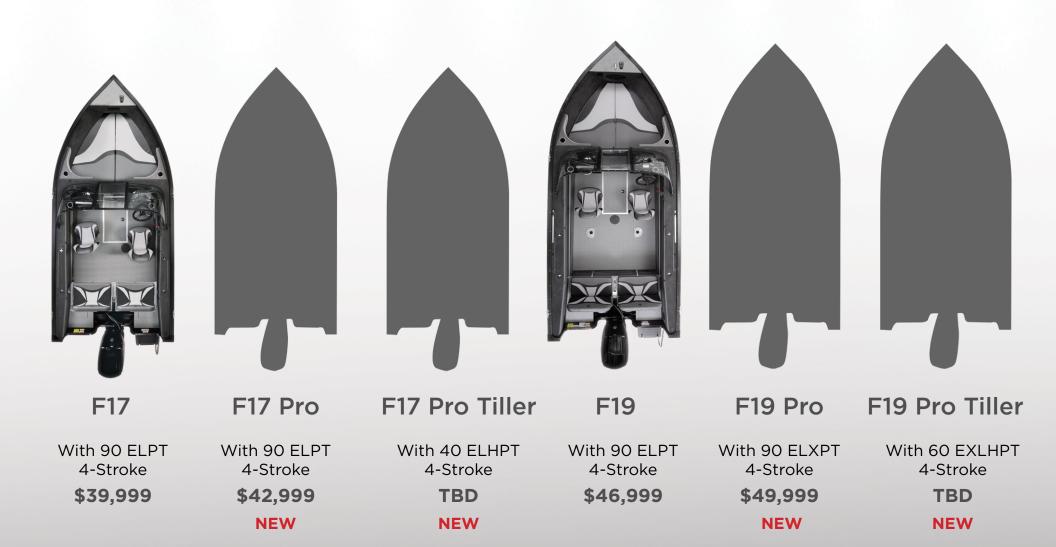

# F-SERIES

F-SERIES F17 • F17 Pro • F17 Pro Tiller • F19 • F19 Pro • F19 Pro Tiller

The current F17 and F19 will move into 2021 with minor changes, however, we have added 4 brand new exciting PRO models to the series to appeal to the hardcore anglers.

- -New trailers under the F17 and F19 with quad bunks!
- -We will eliminate the standard Motorguide Xi3 on 2021 F17 and F19 giving you the option to order with different trolling motors from factory for you to install.

- -Designed to go after the more "serious" angler while continuing the F-series DNA
- -All models will feature a massive bow rod box, aluminum lids, larger side rod/tackle storage that are flush to the front and rear casting decks, all vinyl decks and cockpit,
- -25" XL transoms on F19 Pro and F19 Pro Tiller
- -F17 Pro and F19 Pro are full windshield models featuring all new helms with a standard Helix 7 GPS and room for a second large graph on a Ram mount
- -F17 Pro Tiller and F19 Pro Tiller will address the larger tiller market with two feature packed models featuring a port-side integrated control center with Helix 7 GPS on a Ram mount

### F17 Pro

\$42,999

New console with built-in Helix 7.

Extra large bow casting deck.

Built-in rod locker (5 rods) and battery storage.

Extra-wide flush side rod boxes.

30 gal livewell with bait bucket.

Comes with folding back bench.

### F19 Pro

\$49,999

New console with built-in Helix 7.

Extra large bow casting deck.

Built-in rod locker (8 rods) and battery storage.

Extra-wide flush side rod boxes.

30 gal livewell with bait bucket.

Comes with folding back bench.