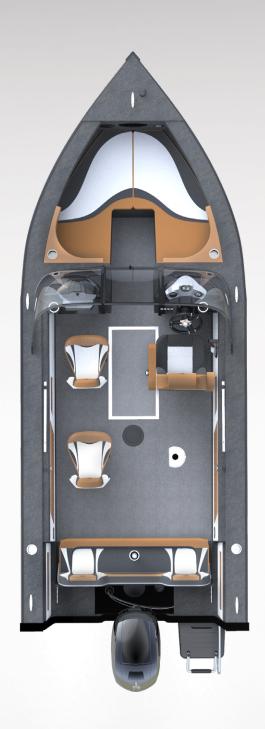

X16
With 60 ELPT
4-Stroke
\$37,999

**NEW** 

X18
With 90 ELPT
4-Stroke
\$42,999

**NEW** 

X20 With 115 ELXPT 4-Stroke \$52,999 NEW

## **X20**

\$52,999

New colours and graphics.