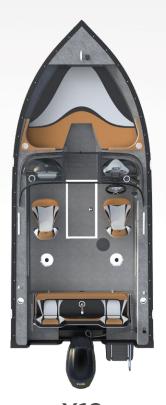

# X-SERIES

The X-series is undergoing a complete refresh for 2021 and will be available late fall 2020

- -All New Interior colors featuring Cognac, White and Meteorite Grey.
- -All New Steel Blue graphic accents replace the blue/red/green accent.
- -A more comfortable Converta-Bench for the X18 and X20
- -The X20 will change to an XL 25" transom. New XL motor choices.

X16
With 60 ELPT
4-Stroke
\$37,999

**NEW** 

X18
With 90 ELPT
4-Stroke
\$42,999

**NEW** 

X20 With 115 ELXPT 4-Stroke \$52,999 NEW

## **X16**

\$37,999

New colours and graphics.