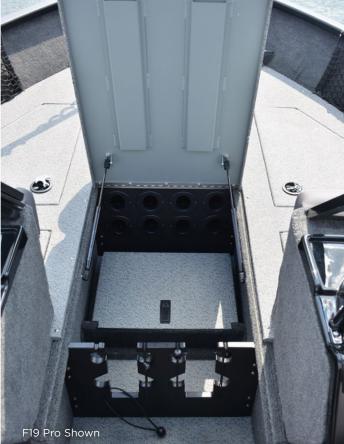

- -Designed to go after the more "serious" angler while continuing the F-series DNA
- -All models will feature a massive bow rod box, aluminum lids, larger side rod/tackle storage that are flush to the front and rear casting decks, all vinyl decks and cockpit,
- -25" XL transoms on F19 Pro and F19 Pro Tiller
- -F17 Pro and F19 Pro are full windshield models featuring all new helms with a standard Helix 7 GPS and room for a second large graph on a Ram mount
- -F17 Pro Tiller and F19 Pro Tiller will address the larger tiller market with two feature packed models featuring a port-side integrated control center with Helix 7 GPS on a Ram mount

### F19 Pro

\$49,999

New console with built-in Helix 7.

Extra large bow casting deck.

Built-in rod locker (8 rods) and battery storage.

Extra-wide flush side rod boxes.

30 gal livewell with bait bucket.

Comes with folding back bench.