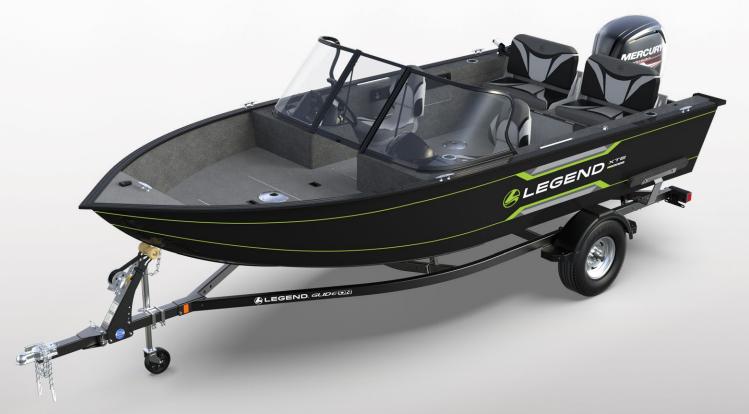

## XTE SERIES

XTE SERIES 16 XTE Tiller • 16 XTESC • 16 XTESC Sport • 16 XTE • 16 XTE Sport • 18 XTE • 18 XTE Sport

#### No changes to existing XTE models

We will be introducing an All New 18 XTE and 18 XTE Sport.

- -Based on our most popular 18 XTR, these value models will also be popular.
- -Will share the XTE exterior graphics and design philosophy!
- -Creating a value-priced 18' model that will give us ultra-competitive price point models in this segment.

### **18 XTE**

\$34,999

XTE colours and graphics. Standard with PiranhaMax 4.

## **18 XTE Sport**

\$37,999

XTE colours and graphics. Standard with PiranhaMax 4. Standard with swim platform and an EZ-flip 50/50 split extenda-deck converta-bench. Standard full top.