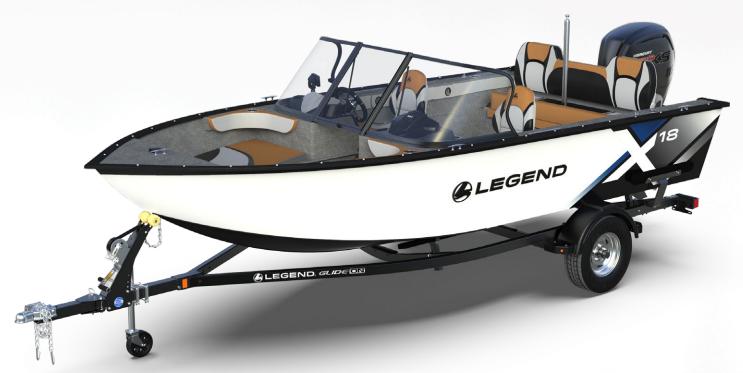

X16
With 60 ELPT
4-Stroke
\$37,999

**NEW** 

X18
With 90 ELPT
4-Stroke
\$42,999

**NEW** 

X20 With 115 ELXPT 4-Stroke \$52,999 NEW

## **X18**

\$42,999

New colours and graphics.