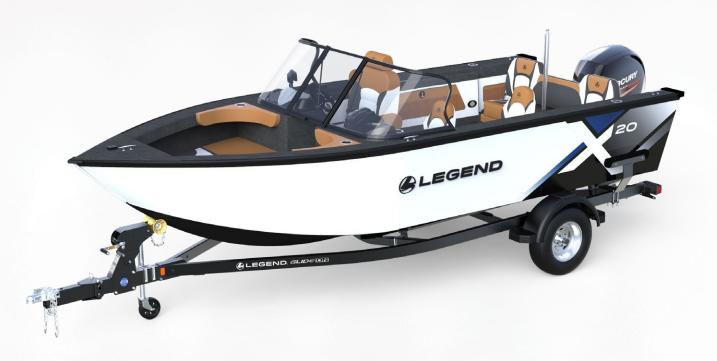

X16
With 60 ELPT
4-Stroke
\$37,999

**NEW** 

X18
With 90 ELPT
4-Stroke
\$42,999

**NEW** 

X20 With 115 ELXPT 4-Stroke \$52,999 NEW

## **X20**

\$52,999

New colours and graphics.