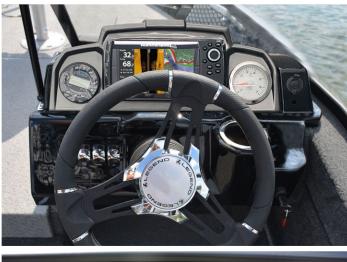

- -Designed to go after the more "serious" angler while continuing the F-series DNA
- -All models will feature a massive bow rod box, aluminum lids, larger side rod/tackle storage that are flush to the front and rear casting decks, all vinyl decks and cockpit,
- -25" XL transoms on F19 Pro and F19 Pro Tiller
- -F17 Pro and F19 Pro are full windshield models featuring all new helms with a standard Helix 7 GPS and room for a second large graph on a Ram mount
- -F17 Pro Tiller and F19 Pro Tiller will address the larger tiller market with two feature packed models featuring a port-side integrated control center with Helix 7 GPS on a Ram mount