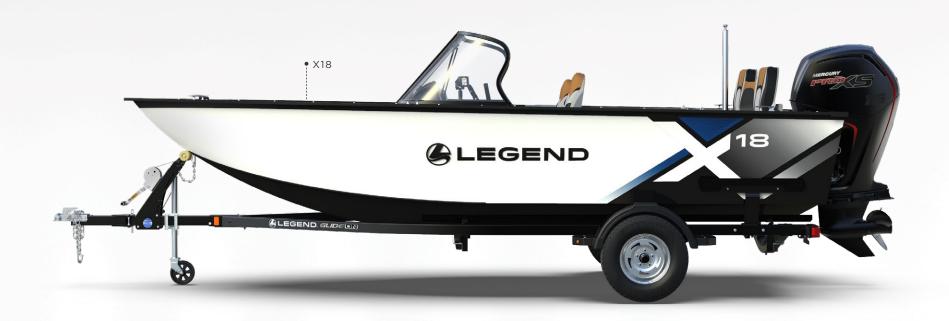

# X-SERIES

The X-series is undergoing a complete refresh for 2021 and will be available late fall 2020

- -All New Interior colors featuring Cognac, White and Meteorite Grey.
- -All New Steel Blue graphic accents replace the blue/red/green accent.
- -A more comfortable Converta-Bench for the X18 and X20
- -The X20 will change to an XL 25" transom. New XL motor choices.

X16
With 60 ELPT
4-Stroke
\$37,999

**NEW** 

X18
With 90 ELPT
4-Stroke
\$42,999

**NEW** 

X20 With 115 ELXPT 4-Stroke \$52,999 NEW

## **X18**

\$42,999

New colours and graphics.