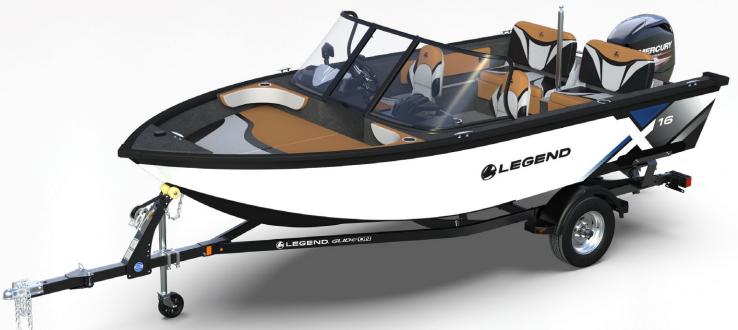

# X-SERIES

The X-series is undergoing a complete refresh for 2021 and will be available late fall 2020

- -All New Interior colors featuring Cognac, White and Meteorite Grey.
- -All New Steel Blue graphic accents replace the blue/red/green accent.
- -A more comfortable Converta-Bench for the X18 and X20
- -The X20 will change to an XL 25" transom. New XL motor choices.

X16
With 60 ELPT
4-Stroke
\$37,999

**NEW** 

X18
With 90 ELPT
4-Stroke
\$42,999

**NEW** 

X20 With 115 ELXPT 4-Stroke \$52,999 NEW

## **X16**

\$37,999

New colours and graphics.