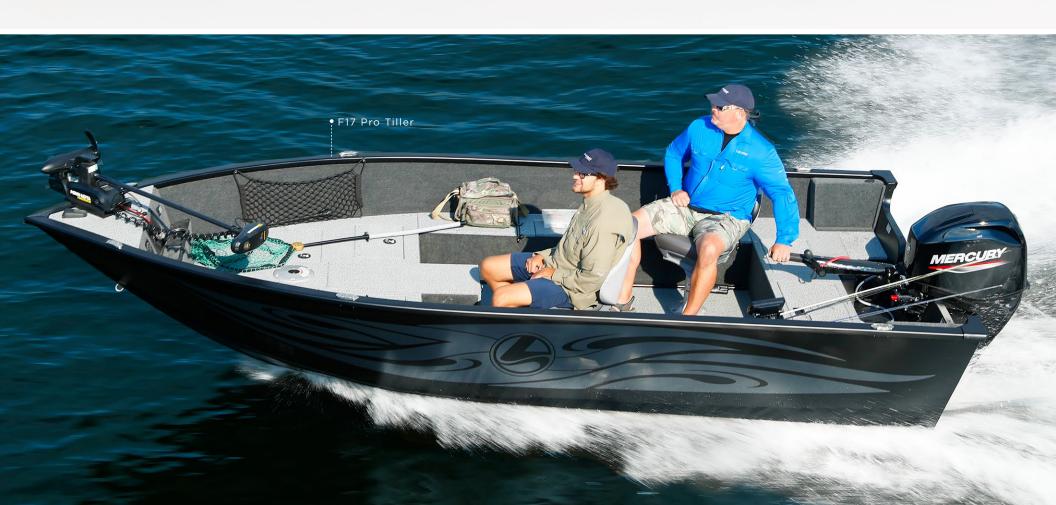

### **F17 Pro Tiller**

#### \$TBD

Extra large bow casting deck.

Built-in rod locker (5 rods) and battery storage.

Extra-wide flush side rod boxes.

30 gal livewell with bait bucket.

Continuous level platform from bow to stern.