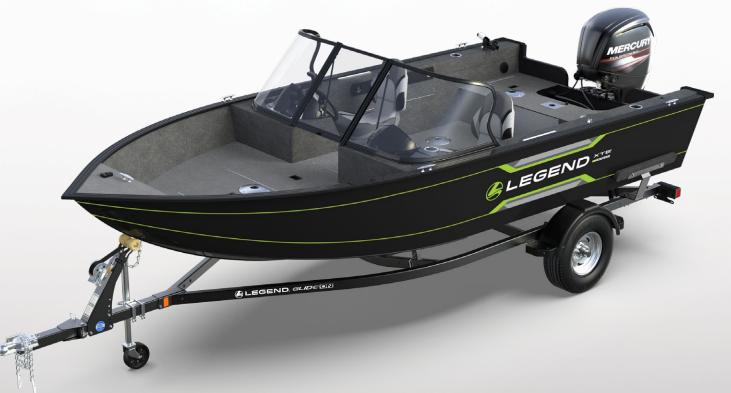

## XTE SERIES

XTE SERIES 16 XTE Tiller • 16 XTESC • 16 XTESC Sport • 16 XTE • 16 XTE Sport • 18 XTE • 18 XTE Sport

#### No changes to existing XTE models

We will be introducing an All New 18 XTE and 18 XTE Sport.

- -Based on our most popular 18 XTR, these value models will also be popular.
- -Will share the XTE exterior graphics and design philosophy!
- -Creating a value-priced 18' model that will give us ultra-competitive price point models in this segment.

### **18 XTE**

\$34,999

XTE colours and graphics. Standard with PiranhaMax 4.

## **18 XTE Sport**

\$37,999

XTE colours and graphics. Standard with PiranhaMax 4. Standard with swim platform and an EZ-flip 50/50 split extenda-deck converta-bench. Standard full top.