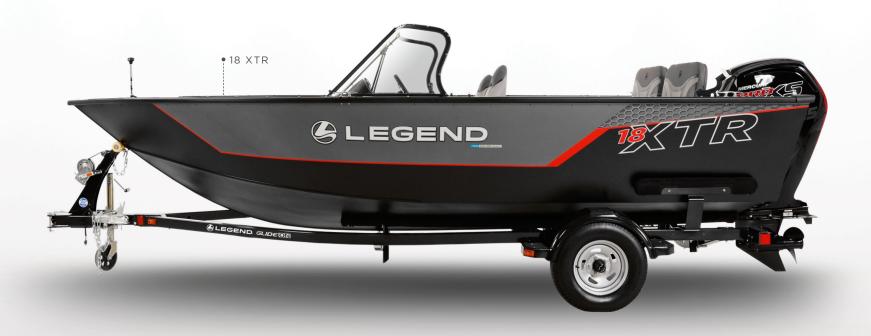

# XTR SERIES

XTR SERIES 16 XTR SC Sport • 16 XTR • 18 XTR • 18 XTR Troller • 20 XTR Troller

The XTR Series continues to be a popular, high-volume series and will move into 2021 with minor changes

- -We will eliminate the standard Motorguide Xi3 on 2021 16 XTR SC Sport, 16 XTR and 18 XTR
- -New trailers under the 18 XTR, 18 XTR Troller and 20 XTR Troller with quad bunks!
- -20 XTR Troller will change to an XL 25" transom. New XL motor choices.
- -Will continue to promote this series as amazing value for 2021
- -All XTR models will undergo improvements as running changes throughout 2021 to help the transition into 2022
- -18 XTR Troller moving to XL Transom

16 XTR SC Sport

With 40 ELPT 4-Stroke \$29,999

**16 XTR** 

With 60 ELPT 4-Stroke \$35,999

**18 XTR** 

With 90 ELPT 4-Stroke **\$40,999** 

18 XTR Troller

ELPT With 90 ELXPT ke 4-Stroke 99 **\$41,999** 