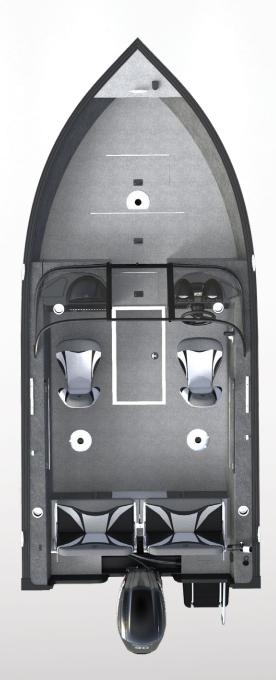

## XTE SERIES

XTE SERIES 16 XTE Tiller • 16 XTESC • 16 XTESC Sport • 16 XTE • 16 XTE Sport • 18 XTE • 18 XTE Sport

#### No changes to existing XTE models

We will be introducing an All New 18 XTE and 18 XTE Sport.

- -Based on our most popular 18 XTR, these value models will also be popular.
- -Will share the XTE exterior graphics and design philosophy!
- -Creating a value-priced 18' model that will give us ultra-competitive price point models in this segment.

### **18 XTE**

\$34,999

XTE colours and graphics. Standard with PiranhaMax 4.

## **18 XTE Sport**

\$37,999

XTE colours and graphics. Standard with PiranhaMax 4. Standard with swim platform and an EZ-flip 50/50 split extenda-deck converta-bench. Standard full top.