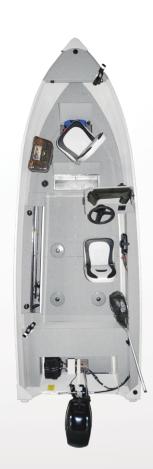

# XTR SERIES

XTR SERIES 16 XTR SC Sport • 16 XTR • 18 XTR • 18 XTR Troller • 20 XTR Troller

The XTR Series continues to be a popular, high-volume series and will move into 2021 with minor changes

- -We will eliminate the standard Motorguide Xi3 on 2021 16 XTR SC Sport, 16 XTR and 18 XTR
- -New trailers under the 18 XTR, 18 XTR Troller and 20 XTR Troller with quad bunks!
- -20 XTR Troller will change to an XL 25" transom. New XL motor choices.
- -Will continue to promote this series as amazing value for 2021
- -All XTR models will undergo improvements as running changes throughout 2021 to help the transition into 2022
- -18 XTR Troller moving to XL Transom

16 XTR SC Sport

With 40 ELPT 4-Stroke \$29,999

**16 XTR** 

With 60 ELPT 4-Stroke \$35,999

**18 XTR** 

With 90 ELPT 4-Stroke **\$40,999** 

18 XTR Troller

ELPT With 90 ELXPT ke 4-Stroke 99 **\$41,999** 

20 XTR Troller

With 115 ELXPT 4-Stroke **\$49,999** 