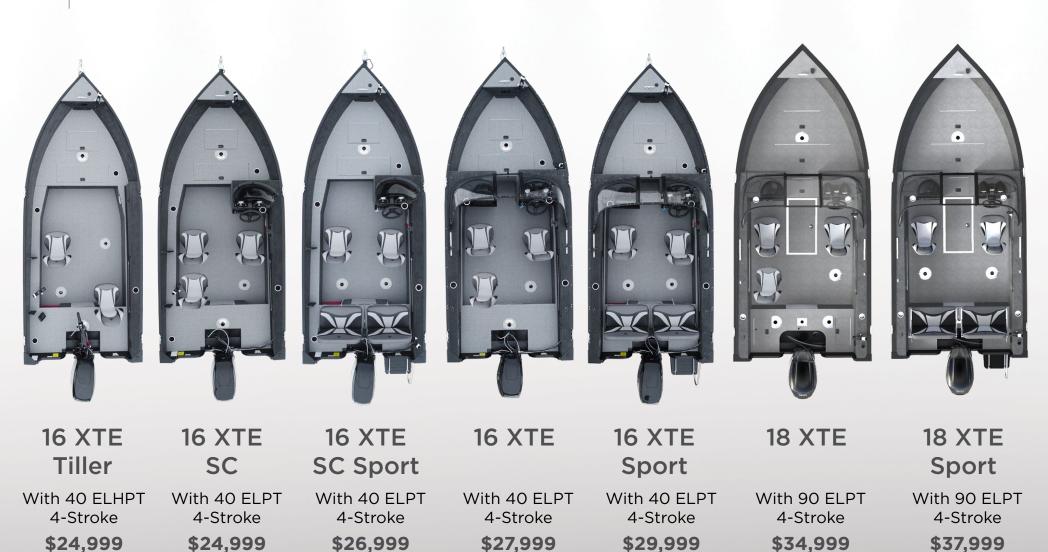

## XTE SERIES

XTE SERIES 16 XTE Tiller • 16 XTESC • 16 XTESC Sport • 16 XTE • 16 XTE Sport • 18 XTE • 18 XTE Sport

#### No changes to existing XTE models

We will be introducing an All New 18 XTE and 18 XTE Sport.

- -Based on our most popular 18 XTR, these value models will also be popular.
- -Will share the XTE exterior graphics and design philosophy!
- -Creating a value-priced 18' model that will give us ultra-competitive price point models in this segment.

### **18 XTE**

\$34,999

XTE colours and graphics. Standard with PiranhaMax 4.

## **18 XTE Sport**

\$37,999

XTE colours and graphics. Standard with PiranhaMax 4. Standard with swim platform and an EZ-flip 50/50 split extenda-deck converta-bench. Standard full top.