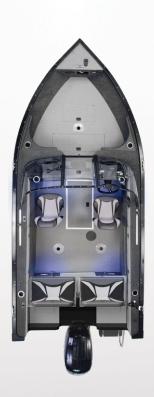

# XTR SERIES

XTR SERIES 16 XTR SC Sport • 16 XTR • 18 XTR • 18 XTR Troller • 20 XTR Troller

The XTR Series continues to be a popular, high-volume series and will move into 2021 with minor changes

- -We will eliminate the standard Motorguide Xi3 on 2021 16 XTR SC Sport, 16 XTR and 18 XTR
- -New trailers under the 18 XTR, 18 XTR Troller and 20 XTR Troller with quad bunks!
- -20 XTR Troller will change to an XL 25" transom. New XL motor choices.
- -Will continue to promote this series as amazing value for 2021
- -All XTR models will undergo improvements as running changes throughout 2021 to help the transition into 2022
- -18 XTR Troller moving to XL Transom

16 XTR SC Sport

With 40 ELPT 4-Stroke \$29,999

**16 XTR** 

With 60 ELPT 4-Stroke \$35,999

**18 XTR** 

With 90 ELPT 4-Stroke **\$40,999** 

18 XTR Troller

ELPT With 90 ELXPT ke 4-Stroke 99 **\$41,999** 