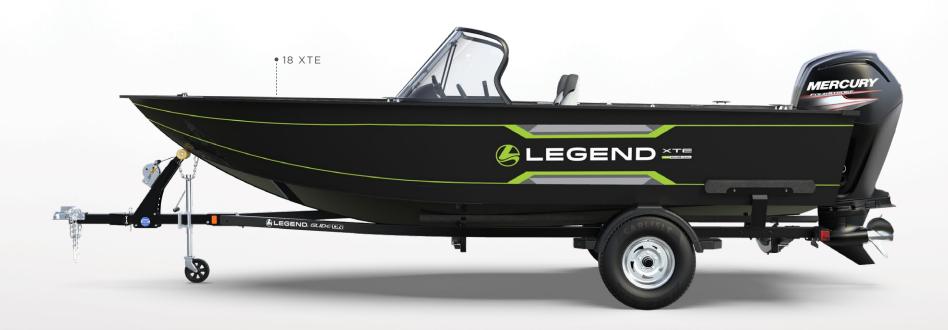

## XTE SERIES

XTE SERIES 16 XTE Tiller • 16 XTESC • 16 XTESC Sport • 16 XTE • 16 XTE Sport • 18 XTE • 18 XTE Sport

#### No changes to existing XTE models

We will be introducing an All New 18 XTE and 18 XTE Sport.

- -Based on our most popular 18 XTR, these value models will also be popular.
- -Will share the XTE exterior graphics and design philosophy!
- -Creating a value-priced 18' model that will give us ultra-competitive price point models in this segment.

### **18 XTE**

\$34,999

XTE colours and graphics. Standard with PiranhaMax 4.

## **18 XTE Sport**

\$37,999

XTE colours and graphics. Standard with PiranhaMax 4. Standard with swim platform and an EZ-flip 50/50 split extenda-deck converta-bench. Standard full top.