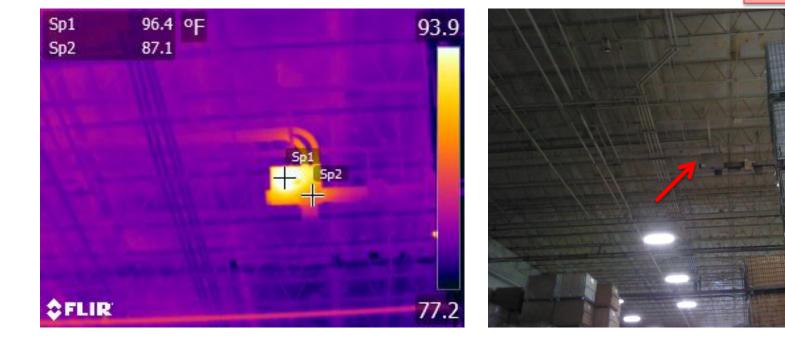

## **Infrared Thermographic Report**

July 30, 2014

Location: Building 5 Component: Buss Fault Area: Investigate Rating / T-Rise: Minor 9.3F

| Rating /Temp Rise F |        |
|---------------------|--------|
| Minor               | : 1-18 |
| Alert               | :19-36 |
| Serious             | :37-54 |
| Critical            | :>55   |

Notes: Open and investigate, see page 5.

18026 Saratoga Tr., Strongsville, OH 44136 t - 440-554-3620 e - jeff@visioninfrared.com w - www.visioninfrared.com