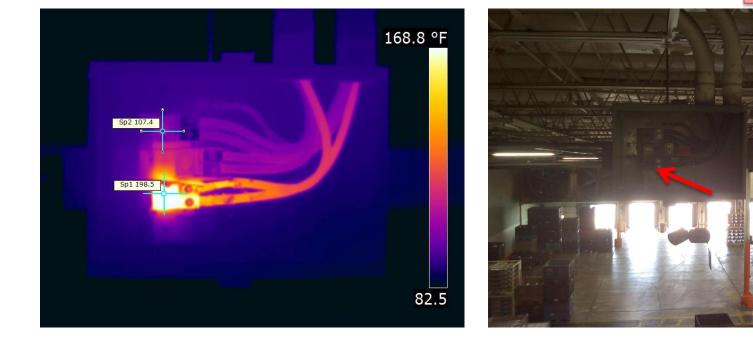

## **Infrared Thermographic Report**

July 30, 2014

Location: Building 5 Component: Buss Main Fault Area: C-phase Rating / T-Rise: Critical 71.1F

| Rating /Temp Rise F |        |
|---------------------|--------|
| Minor               | : 1-18 |
| Alert               | :19-36 |
| Serious             | :37-54 |
| Critical            | :>55   |

Notes: Replace lug and trim back conductors.

18026 Saratoga Tr., Strongsville, OH 44136 t - 440-554-3620 e - jeff@visioninfrared.com w - www.visioninfrared.com