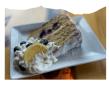

#### Lemon Berry Mascarpone Cake \$10

Vanilla crumb cake with layers of creamy lemon mascarpone, and mixed berries.