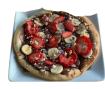

#### Nutella Dessert Pizza \$12

Pizza dough base topped with Nutella, banana and strawberry slices; walnuts then dusted with powdered sugar.