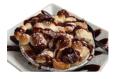

#### Nutella Dessert Pizza \$12

Pizza dough base topped with Nutella, banana and strawberry slices; walnuts then dusted with powdered sugar.