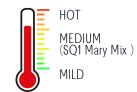

\$8

Surf & Turf

Keep it simple - Order the SQ1 Standard: \$8 360 Vodka, SQ1 Mary Mix, Celery & a Lime

WESTERN MARY \$13

SQ1 MARY \$10

Kurvball BBQ Whiskey / SQ1 Mary mix / Burnt Ends Rim / Candied Bacon Garnish