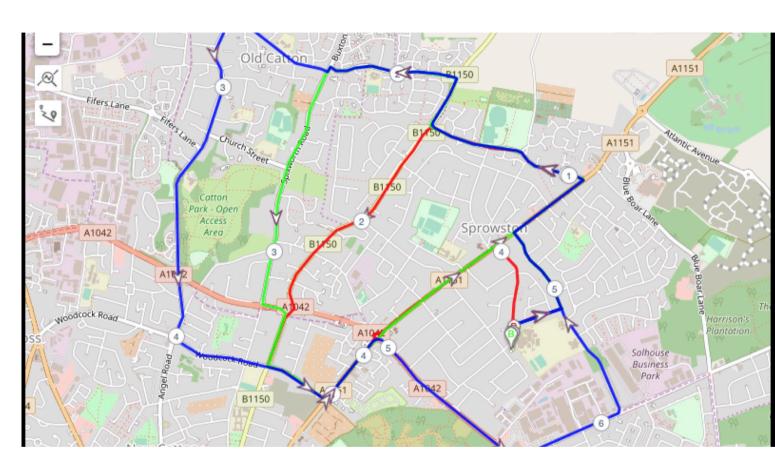

## NRR New 8 August 2019 Directions

Short - 4.3 miles

Medium - 5.3 miles

Long - 6.7 miles

## **SHORT**

- 1 Start on Cannerby Lane
- 2 Turn right onto Cannerby Lane
- 3 Turn right onto Leveson Road
- 4 Turn left onto Falcon Road West
- 5 Turn right onto Wroxham Road, A1151
- 6 Turn left onto Church Lane
- 7 Straight onto Barkers Lane
- 8 Turn left onto North Walsham Road, B1150
- 9 At roundabout, take exit 2 (straight) onto Constitution Hill, B1150
- 10 At mini-roundabout turn left onto Wall Road
- 11 Turn left onto Sprowston Road

**NRR NEW ROUTE 8** 

- 12 At roundabout, take exit 2 straight onto Wroxham Road, A1151
- 15 Turn right onto Cannerby Lane

## MEDIUM - 5.3 miles

- 1 Follow Short route straight onto Barkers Lane
- 2 Turn right onto North Walsham Road, B1150
- 3 Turn left onto White Woman Lane
- 4 Straight down White Woman Lane (across roundabouts)
- 5 Turn left onto Buxton Road follow all the way to Ring Road
- 6 Turn left onto Chartwell Road, A1042
- 7 At roundabout, take 3<sup>rd</sup> exit onto Constitution Hill, B1150
- 8 Turn left onto Wall Road
- 9 Turn left onto Sprowston Road, A1151
- 10 At roundabout, go straight onto Wroxham Road, A1151
- 11 Turn right onto Falcon Road West
- 12 Turn right onto Leveson Road
- 13 Turn left onto Cannerby Lane

## LONG - 6.8 miles

- 1 Follow medium route turn left onto Buxton Road
- 2 Turn right onto Lodge Lane straight ahead
- 3 Turn left onto Saint Faiths Road follow all the way to the Ring Road

- 4 Straight across onto Catton Grove Road
- 5 At roundabout, take left onto Woodcock Road
- 29 Straight up Woodcock Road then straight into Wall Road
- 7 Turn left onto Sprowston Road, A1151
- 8 Keep right onto Sprowston Road, A1151
- 9 At roundabout, turn right onto Mousehold Lane, A1042
- 10 Turn left onto Salhouse Road
- 11 Turn left onto Falcon Road East
- 12 Turn left onto Leveson Road
- 13 Turn right onto Cannerby Lane