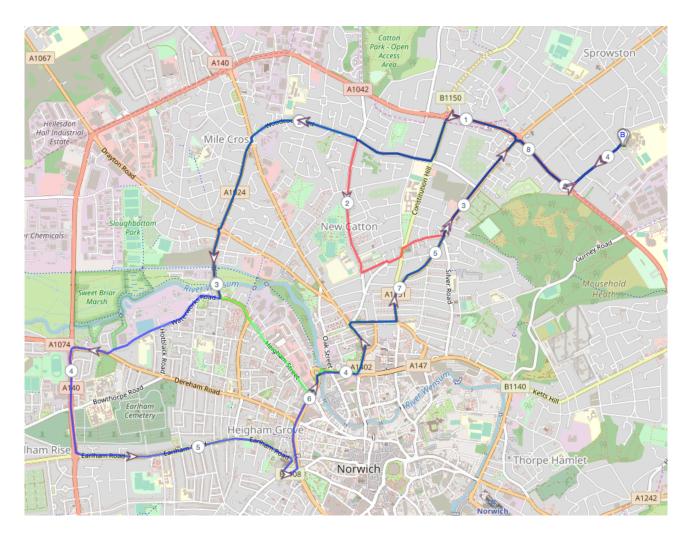

# Long Route (8.633 miles)

#### As per Medium Route

Stay on Mile Cross Road A1042 until traffic lights at WaterWorks

#### Road A1042

Turn right onto Waterworks Road

Turn right onto Dereham Road A1074

Turn left onto Guardian Road A140

At roundabout turn left onto Earlham Road B1108

Turn sharp right and then left at roundabout and left again at

roundabout onto Grapes Hill A147

Turn right at the Halfords Roundabout onto St Crispin's Road

## A147

Turn left at next roundabout turn onto Pitt St

Pitt St becomes St Augstines Street

Turn sharp right onto Magpie Street

Turn left on to Magdalen Road A1151 (Artichoke Pub)

Bear right at traffic light onto **Sprowston Road A1151** 

At roundabout turn right onto Mousehold Lane A1042

Turn left in Corbet Avenue and back to school