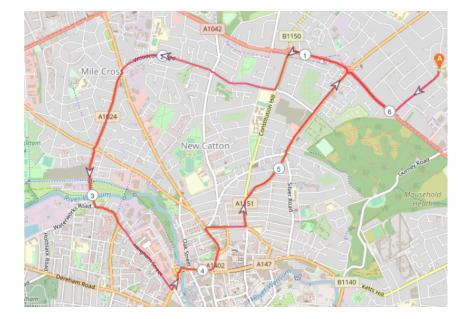

#### Medium Route (6.385 miles)

## Turn right onto Mousehold Lane A1042

## Stay on Ring Road A 1042 until

Turn left into Constitution Hill B1150 (Second Roundabout)

Turn right into Woodcock Road

Stay on Woodcock Road until it becomes

### Mile Cross road A1042

Stay on Mile Cross Road A1042 until traffic lights at WaterWorks/

## Road A1042 traffic lights

Turn left and stay on road until it becomes Heigham Street (past

Robinsons VW etc)

At end of Heigham Street sharp left onto Barn Road A147

Turn right at the Halfords Roundabout onto St Crispin's Road

#### A147

Turn left at next roundabout turn onto Pitt St

Pitt St becomes St Augstines Street

Turn sharp right onto Magpie Street

Turn left on to Magdalen Road A1151 (Artichoke Pub)

Bear right at traffic light onto Sprowston Road A1151

At roundabout turn right onto Mousehold Lane A1042

Turn left in **Corbet Avenue** and back to school