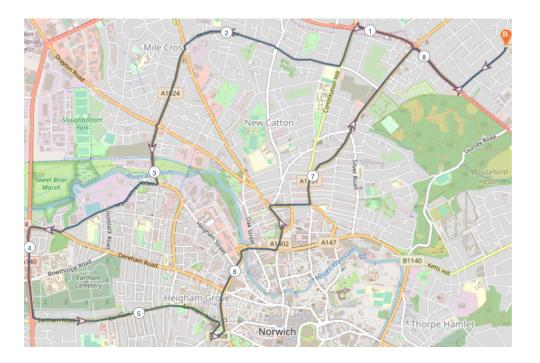

#### Medium Route (6.385 miles)

## Turn right onto Mousehold Lane A1042

## Stay on Ring Road A 1042 until

Turn left into Constitution Hill B1150 (Second Roundabout)

Turn right into Woodcock Road

Stay on Woodcock Road until it becomes

### Mile Cross road A1042

Stay on Mile Cross Road A1042 until traffic lights at WaterWorks/

## Road A1042 traffic lights

Turn left and stay on road until it becomes Heigham Street (past

Robinsons VW etc)

At end of Heigham Street sharp left onto Barn Road A147

Turn right at the Halfords Roundabout onto St Crispin's Road

#### A147

Turn left at next roundabout turn onto Pitt St

Pitt St becomes St Augstines Street

Turn sharp right onto Magpie Street

Turn left on to Magdalen Road A1151 (Artichoke Pub)

Bear right at traffic light onto Sprowston Road A1151

At roundabout turn right onto Mousehold Lane A1042

Turn left in **Corbet Avenue** and back to school