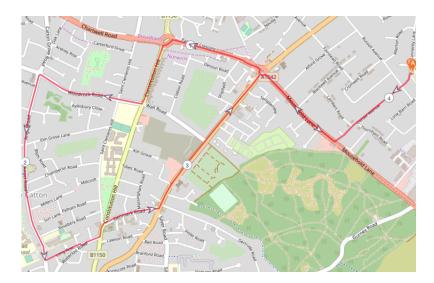

## Short Route (4.118 miles)

Left into Cannerby Lane

Turn right onto Mousehold Lane A1042

Stay on Ring Road A 1042 until

Turn left into Constitution Hill B1150 (Second Roundabout)

Turn right into Woodcock Road

Turn left into Angel Road at roundabout

Turn left into Waterloo Road

turn Left onto Magdalen Road B1150

Turn right into Denmark Road

Turn Left into Sprowston Road A1151

At Roundabout turn right onto Ring Road Mousehold Lane A1042

Left into Corbet Avenue and back to the school