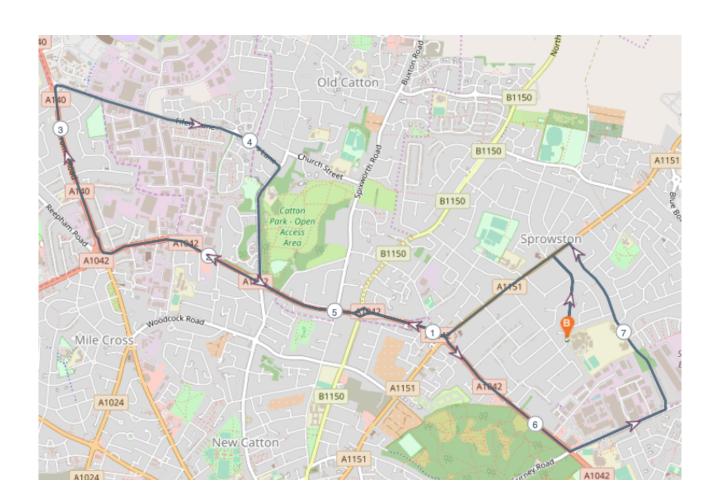

## Long Route (7.898 Miles)

As for medium but stay on ring road A1042 on return and then

Turn left into Salhouse Road

Turn Left into Falcon Road East

Turn left into Wroxham Road

turn left into Cannerby lane and back to school.