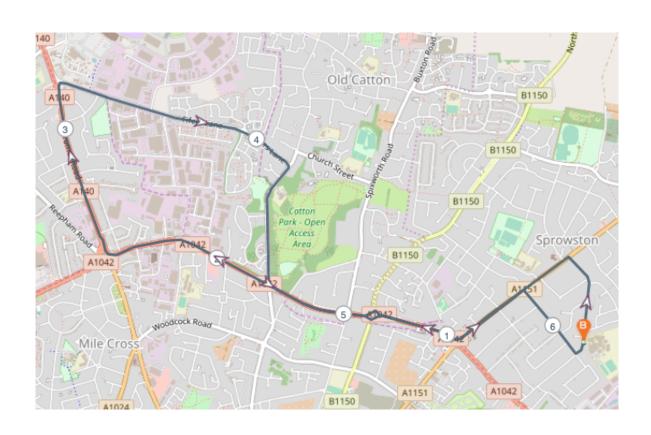

## Medium Route (6.207 miles )

Turn right onto Cannerby Lane

Turn left onto Wroxham Road, A1151

At roundabout, Turn right onto Chartwell Road, A1042

Turn right onto Cromer Road

Turn right onto Fifers Lane

Turn on the bend onto St Faiths Road

Turn left onto Chartwell Road, A1042

At roundabout, take exit 1 onto Wroxham Road, A1151

Turn right onto **Russell Avenue** 

Turn left onto Cannerby Lane and back into school.