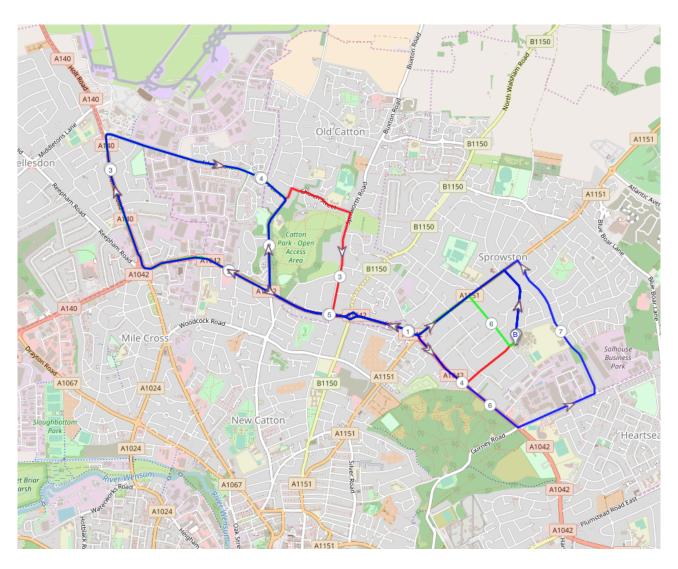

## **NRR Route 15**

**Short Route (4.378 Miles)** 

Turn right onto **Cannerby Lane** 

Turn left onto Wroxham Road, A1151

At roundabout, Turn right onto Chartwell Road, A1042

Turn right onto Saint Faiths Road

Turn right onto **Church Street** 

Turn right onto Spixworth Road

Turn slight left onto Chartwell Road, A1042

At roundabout, take exit 3 onto Chartwell Road, A1042

Keep left onto Chartwell Road, A1042

Left into Corbett Avenue

## Medium Route (6.207 miles )

Turn right onto Cannerby Lane

Turn left onto Wroxham Road, A1151

At roundabout, Turn right onto Chartwell Road, A1042

Turn right onto Cromer Road

Turn right onto Fifers Lane

Turn on the bend onto St Faiths Road

Turn left onto Chartwell Road, A1042

At roundabout, take exit 1 onto Wroxham Road, A1151

Turn right onto **Russell Avenue** 

Turn left onto Cannerby Lane and back into school.

## Long Route (7.898 Miles)

As for medium but stay on ring road A1042 on return and then

Turn left into Salhouse Road

Turn Left into Falcon Road East

Turn left into Wroxham Road

turn left into Cannerby lane and back to school.