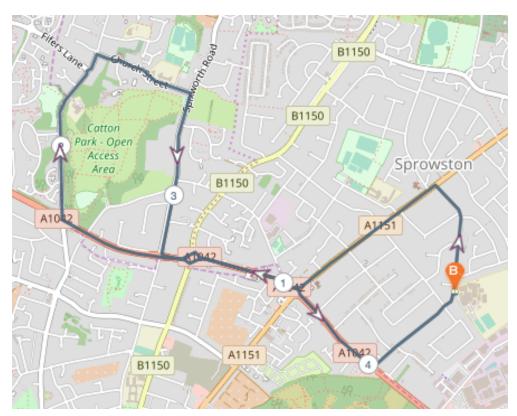

## **NRR Route 15**

**Short Route (4.378 Miles)** 

Turn right onto **Cannerby Lane** 

Turn left onto Wroxham Road, A1151

At roundabout, Turn right onto Chartwell Road, A1042

Turn right onto Saint Faiths Road

Turn right onto **Church Street** 

Turn right onto Spixworth Road

Turn slight left onto Chartwell Road, A1042

At roundabout, take exit 3 onto Chartwell Road, A1042

Keep left onto Chartwell Road, A1042

Left into Corbett Avenue