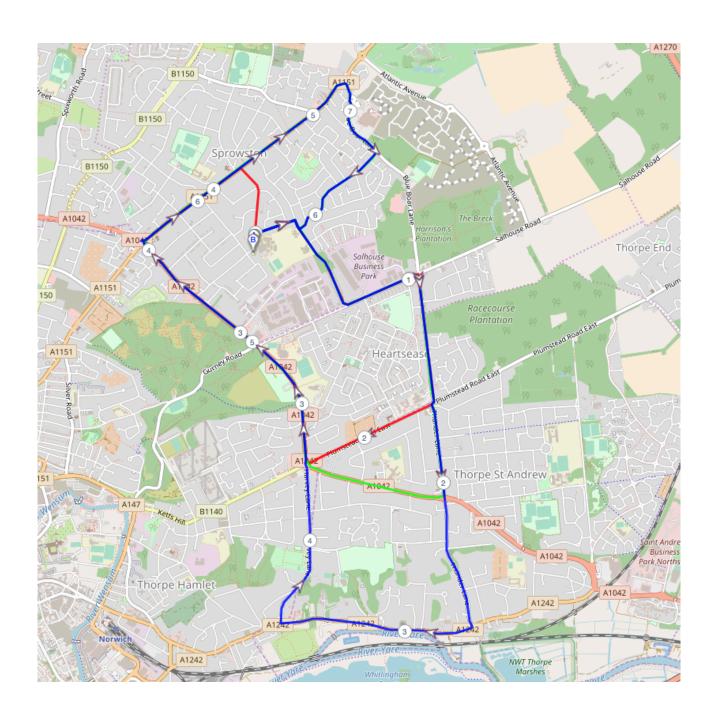

## **NRR Route 16**

## **Short Route (4.539 miles)**

Turn right onto Cannerby Lane

Turn right onto **Leveson Road** 

Turn right onto Falcon Road West

Turn left onto Salhouse Road

Turn sharp right onto Woodside Road

Turn right onto **Plumstead Road East** 

At roundabout, turn right onto Heartsease Lane, A1042

At roundabout, turn right onto Wroxham Road, A1151

Turn right onto Cannerby Lane and back to school

# Medium Route (6.406 miles)

As for Short route but after turning right onto Plumstead Road East

at the mini roundabout

Turn left onto Thunder Lane

Turn right onto St.Williams Way A1042

At Heartsease Roundabout go onto Heartsease lane A1042

## At Roundabout turn right onto Wroxham Road

Run down Wroxham Road then at the next Roundabout down Blue

#### **Boar Lane**

Run past Tescos then turn next right into Linacre Avenue

Turn right into Falcon Road West

Turn left onto Leveson Road

Turn left onto **Cannerby Lane** and into School.

# Long Route (8.060 miles)

As with the Medium Route but stay on Thunder Lane then

Turn right onto Yarmouth Road, A1242

Turn sharp right onto Harvey Lane Enjoy!

At Heartsease Roundabout head straight over down Heartsease

### lane

At Roundabout turn right onto Wroxham Road

Run down Wroxham Road then at the next Roundabout down Blue

### **Boar Lane**

Run past Tescos then turn next right into **Linacre Avenue** 

Turn right into Falcon Road West

Turn left onto Leveson Road

Turn left onto **Cannerby Lane** and into School.