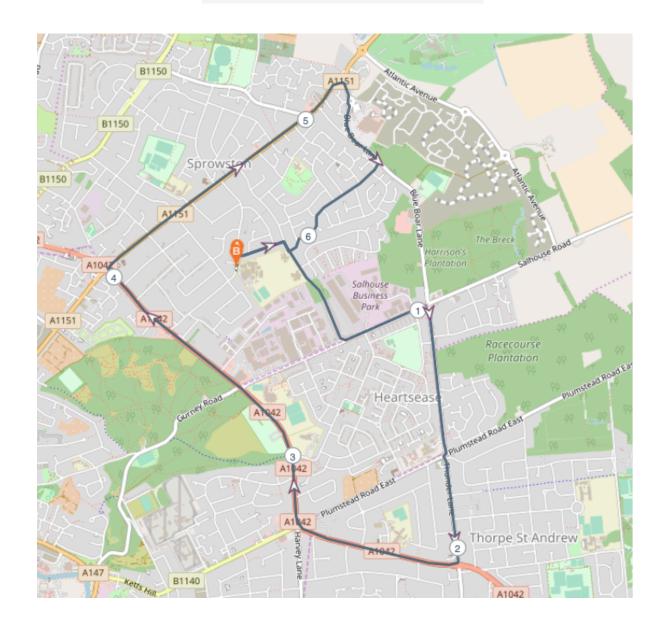

# Medium Route (6.406 miles)

As for Short route but after turning right onto Plumstead Road East

at the mini roundabout

Turn left onto Thunder Lane

Turn right onto St.Williams Way A1042

At Heartsease Roundabout go onto Heartsease lane A1042

## At Roundabout turn right onto Wroxham Road

Run down Wroxham Road then at the next Roundabout down Blue

#### **Boar Lane**

Run past Tescos then turn next right into Linacre Avenue

Turn right into Falcon Road West

Turn left onto Leveson Road

Turn left onto **Cannerby Lane** and into School.