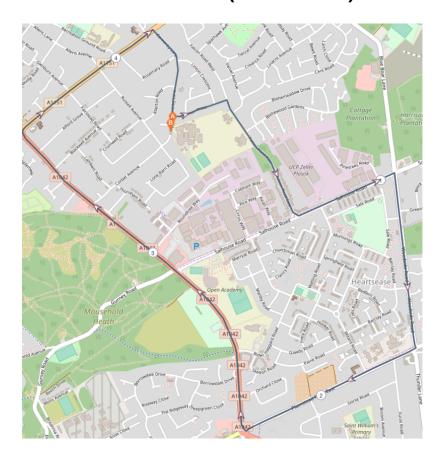

## **Short Route (4.539 miles)**

Turn right onto Cannerby Lane

Turn right onto **Leveson Road** 

Turn right onto Falcon Road West

Turn left onto Salhouse Road

Turn sharp right onto Woodside Road

Turn right onto **Plumstead Road East** 

At roundabout, turn right onto Heartsease Lane, A1042

At roundabout, turn right onto Wroxham Road, A1151

Turn right onto Cannerby Lane and back to school