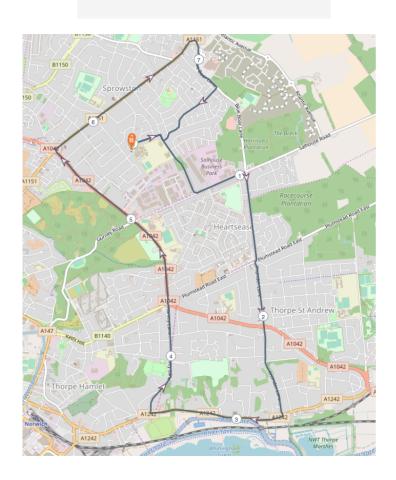

# Long Route (8.060 miles)

As with the Medium Route but stay on Thunder Lane then

Turn right onto Yarmouth Road, A1242

Turn sharp right onto Harvey Lane Enjoy!

At Heartsease Roundabout head straight over down Heartsease

### lane

At Roundabout turn right onto Wroxham Road

Run down Wroxham Road then at the next Roundabout down Blue

### **Boar Lane**

Run past Tescos then turn next right into **Linacre Avenue** 

Turn right into Falcon Road West

Turn left onto Leveson Road

Turn left onto **Cannerby Lane** and into School.