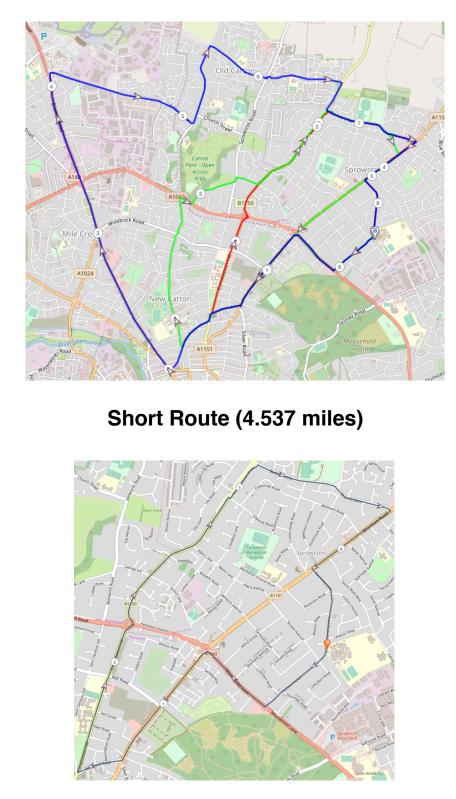

#### Medium Route(6.321 miles)

# As Per Short Route then at the end of Denmark Road

# Turn left onto Constitution Hill, B1150 and

Turn right onto Waterloo Road (Staggered traffic light junction)

Turn sharp right onto Angel Road

Keep left onto Catton Grove Road

Turn sharp right onto Chartwell Road, A1042 (cross over at lights)

then Turn left onto Oak Lane

Turn sharp left onto Spixworth Road

immediate right onto George Hill

Turn left onto North Walsham Road B1150.

Turn right onto Barkers Lane (traffic lights with pedestrian barriers

in road)

Turn slight right onto Church Lane

Turn right onto Wroxham Road, A1151

Run down to Wroxham road roundabout turn left onto Household

# lane A1042

Turn left onto Corbet Avenue and back to school