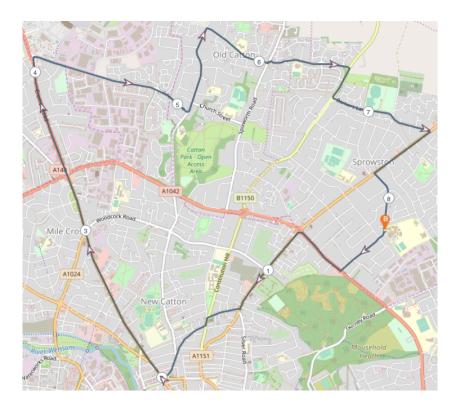

# Long Route(8.213 miles)

As Per medium Route then at the end of Denmark Road

Turn left onto Constitution Hill, B1150 and

Turn right onto Waterloo Road (Staggered traffic light junction)

Turn right onto AyIsham Road, A1402

Keep right onto Aylsham Road, A1402

At the roundabout on the ring road go straight over onto Cromer

#### Road A140

Turn right onto Fifers Lane

Turn left onto Saint Faiths Road where Fifer lane veers to right to

become St faiths

Turn right onto Lodge Lane (mini roundabout)

Turn left onto **Buxton Road**/Right onto **White Woman Lane** (staggered traffic controlled junction) stay on White woman lane until traffic lights Turn right onto **North Walsham Road, B1150** Turn left onto **Barkers Lane** Turn slight right onto **Church Lane** Turn right onto **Wroxham Road, A1151** Turn left onto **Cannerby Lane** and run back to school