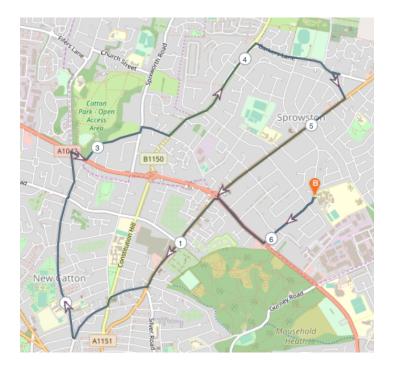

#### Turn left onto Cannerby Lane

# Turn right onto Mousehold Lane, A1042

At Wroxham Road roundabout turn left onto Sprowston Road

## Turn right onto Denmark Road

Turn right onto Constitution Hill, B1150

At roundabout straight over onto North Walsham Road B1150 (if

busy there are new pedestrian lights to the right near Air Cadets)

Turn right onto Barkers Lane (traffic lights with pedestrian barriers

in road)

Turn slight right onto Church Lane

Turn right onto Wroxham Road, A1151

Turn left onto Cannerby Lane

Run back into school.