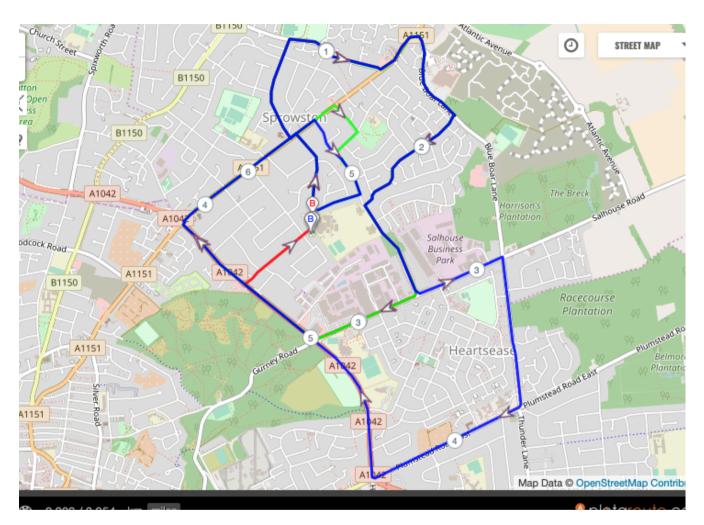

## **Route Nine**

NRR New 2 August 2019 Directions

Short - 3.9 miles

Medium - 5.3 miles

Long - 6.7 miles

## SHORT

- 1 Turn right on Cannerby Lane
- 2 Turn left onto Wroxham Road/A1151
- 3 Turn quick right onto Cozens-Hardy Road
- 4 Turn right onto Barkers Lane

5 At the roundabout, straight onto Church Lane

7 Turn left onto Wroxham Rd/A1151

8 At the roundabout, take right onto Blue Boar Lane

- 9 Turn right onto Linacre Avenue
- 10 Turn left onto Falcon Road West
- 11 Turn right on Salhouse Road
- 12 Turn right onto Mousehold Ln/A1042
- 13 Turn right onto Corbet Avenue

## MEDIUM - 5.3 miles

1 Short route then

NRR NEW 2 AUGUST 2019

- 2 Turn right onto Mousehold Lane/A1042 all the way down
- 3 At the roundabout, take the 1st exit onto Wroxham Road/A1151
- 4 Turn right onto Merlin Avenue (opposite Tesco Express)
- 5 Turn right onto Sparhawk Ave
- 6 Turn left onto Falcon Road West
- 7 Turn right onto Leveson Road
- 8 Turn left onto Cannerby Lane

## LONG - 6.8 miles

- 1 Follow Short route to the following
- 2 Turn left onto Salhouse Road
- 3 Turn right onto Woodside Road
- 4 At the roundabout, turn right onto Plumstead Road East
- 5 At the roundabout, right onto Heartsease Lane/A1042
- 6 At the roundabout, turn right onto Wroxham Road/A1151
- 7 Turn right onto Falcon Road West
- 8 Turn right onto Leveson Road
- 9 Turn left onto Cannerby Lane