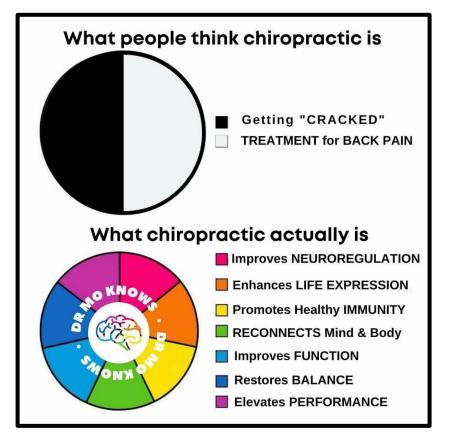

| T & Th: 9-3<br>F: 1-5<br>S: 9-1                                                                                    |
| 4           | OFFICE<br>CLOSED            |         |                             |          |                             |                                                                | Dr. Randy: M, W & F: 9-1<br>T & Th: 3-8<br>Dr. Gerry: M, W & F: 1-8<br>S: 9-1                                      |

There are people in your life who are counting on you to be your best. Stop trying to just "get through" the day and begin actually GIVING TO the day again. You have the ability to heal and perform at a far greater level than anyone has ever allowed you to believe. Chiropractic can help you be your best, so you can GIVE your best! -Kevin Donka, DC