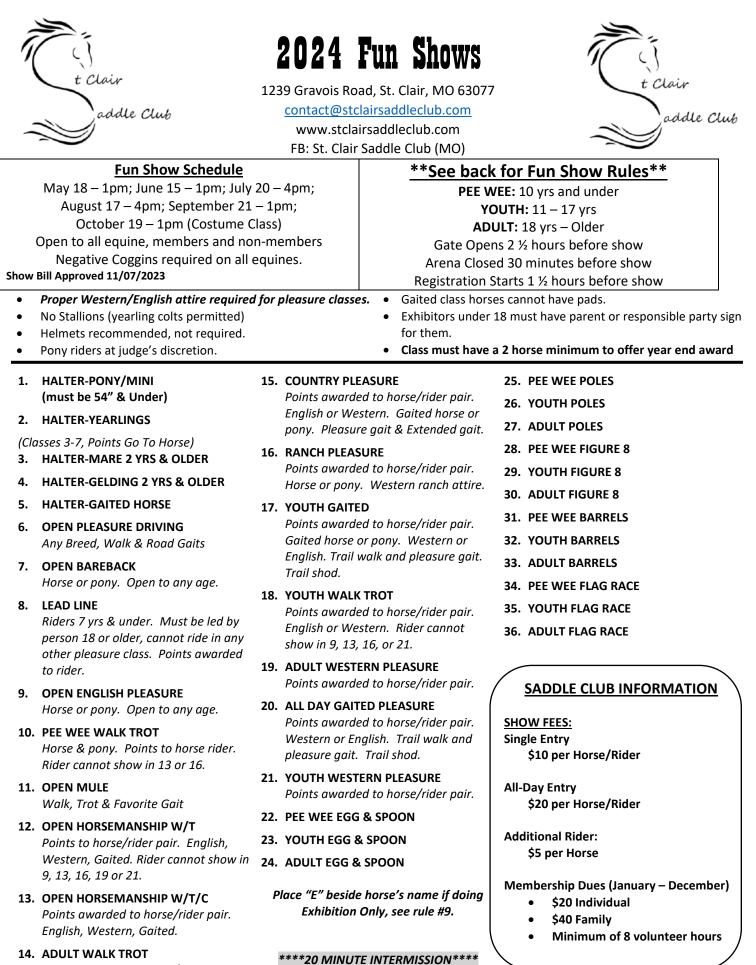

## **Fun Show Rules and Regulations**

- 1. The use of alcohol, controlled substances or profanity will not be permitted on club grounds.
- 2. Abuse of any animals will not be allowed on club grounds at any time.
- 3. Judge's decision is final in all classes.
- 4. A horse is an animal over 54 inches tall, a pony is 54 inches and under. Mules under 54" may be shown as ponies.
- 5. The determining age of a rider will be their age as of January 1 of current year.
- 6. Exhibitors must show in at least 50% of class to be eligible for year-end awards.
- 7. An exhibitor or their representative acting on behalf of an exhibitor, guilty of unsportsmanlike conduct, or challenging a judge, ring master, show official or member of show committee, in an abusive or obscene manner will not be tolerated; exhibitor will be disqualified from the show and asked to leave the club grounds. This also applies to all club activities.
- 8. All non-equine animals will be kept on a lead, no exception.
- 9. Any equine can be entered only one time per class, no exception. Additional riders on same equine will be considered exhibition only.
- 10. All equines must be under control when entering and leaving the arena.
- 11. There will be no re-ride after a disqualification, including equipment breakdown.
- 12. Pole bending: each pole knocked down will be a 2 second penalty.
- 13. Barrel racing: a barrel knocked down is a 5 second penalty.
- 14. Flag race: any knocked down marker or missed flag is a disqualification.
- 15. Whipping will be allowed in the arena only in a humane manner, with a humane whipping device. Whipping in front of the girth is not allowed.
- 16. Off course on any pattern is a disqualification.
- 17. Long pants and long-sleeved shirts required for all pleasure classes, at judge's discretion. No shorts allowed.
- 18. Equine will be run in the order they are signed up in. Running out of order will be a disqualification. 2 minutes/3 calls will be given to enter the arena after you are called.