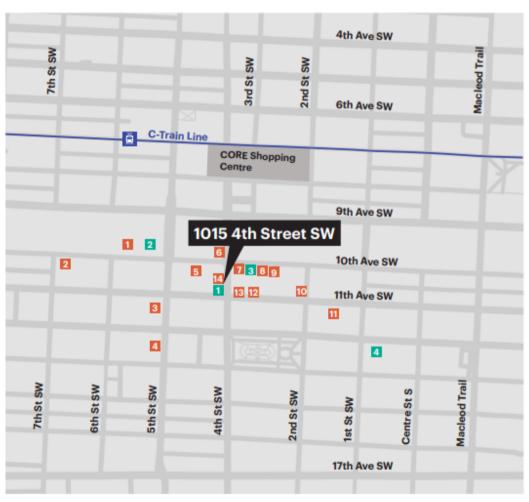

### DINING

- 1. Orchard
- 2. Bridgette Bar
- 3. Last Best Brewing
- 4. Hudsons Canada's Pub
- 5. Pampa Brazilian Steakhouse
- 6. Luca and Pazzi
- 7. Rodney's Oyster House
- 8 CRAFT Beer Market
- 9, National on 10th
- 10. Vintage Chophouse
- 11. Central Taps + Food
- 12. Quesada
- 13. Subway
- 14. Tim Hortons

### **HOTEL & FITNESS**

- 1. F45
- 2. Marriott
- 3. UNDRCARD
- 4. Hotel Arts

The information is intended for informational purpose only and should not be relied upon by recipients hereof. Scout Real Estate Ltd. neither guarantees, warrants or assumes any responsibility or liability with respect to the accuracy, correctness, completeness, or suitability of, or decisions based upon or in connection with, the information. The Information may change and any property described herein may be withdrawn from the market at any time without notice or obligation of any kind on the part of Scout Real Estate Ltd.