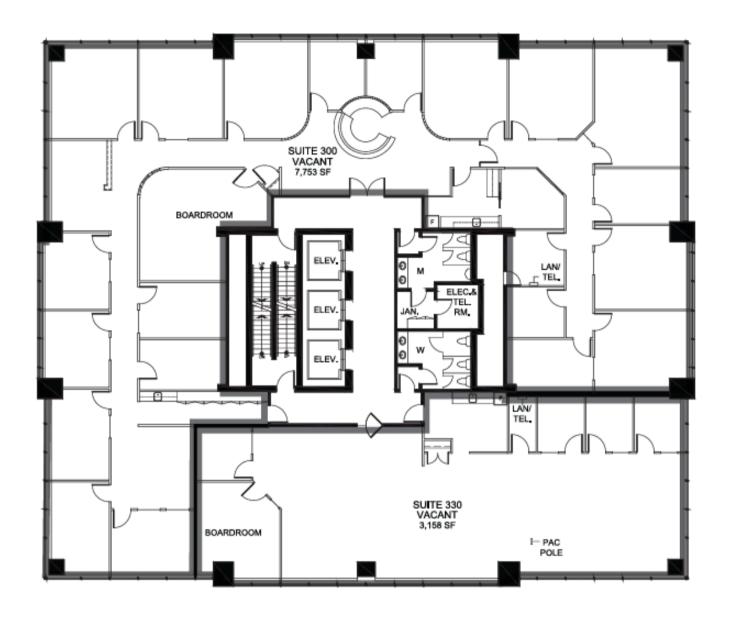

### THIRD FLOOR LEASING OPPORTUNITIES:

SUITE 300 - 21 offices, boardroom, kitchen, reception and server room SUITE 330 - Boardroom, 4 offices, kitchen, open area with 24 workstations

\*Suites 300 & 330 contiguous for up to 10,911 SF

The information is intended for informational purpose only and should not be relied upon by recipients hereof. Scout Real Estate Ltd. neither guarantees, warrants or assumes any responsibility or liability with respect to the accuracy, correctness, completeness, or suitability of, or decisions based upon or in connection with, the information. The Information may change and any property described herein may be withdrawn from the market at any time without notice or obligation of any kind on the part of Scout Real Estate Ltd.