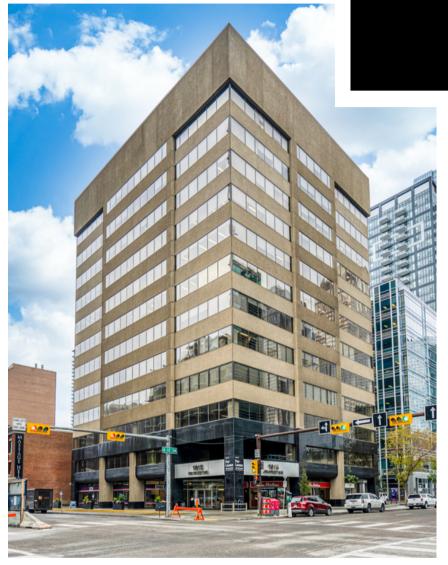

## 1015 4 STREET SW

PLUG AND PLAY OPTIONS FROM 1,046 SF - 10,911 SF

OFFICE SUITES FOR LEASE

Located at 1015 4th Street SW, this 12-storey office building is centrally located in the beltline, offering convenient access to Calgary's financial core. The property is within walking distance of 4th and 3rd street C-Train stations, hotels, restaurants, a variety of retail amenities and the +15 pathway system. The building features three levels of underground parking with recent upgrades to the elevators, lobby areas, and washrooms.