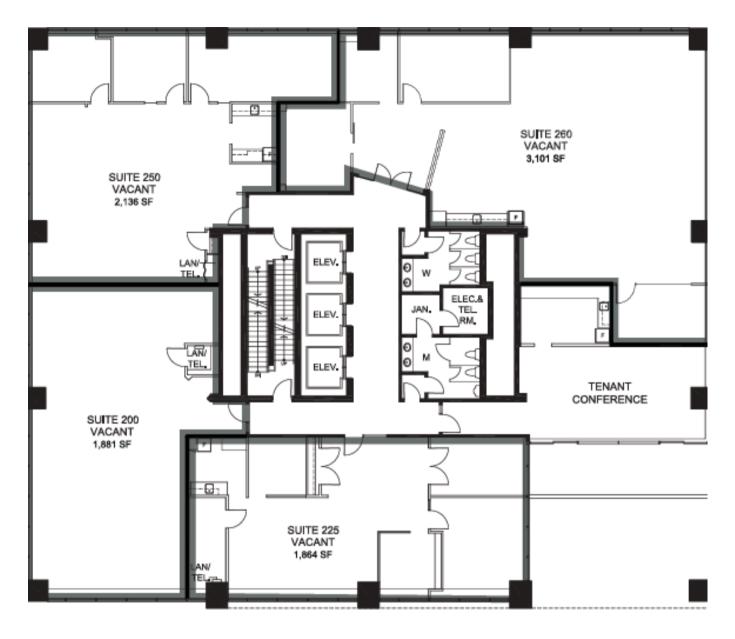

### **SECOND FLOOR LEASING OPPORTUNITIES:**

SUITE 200 - Open plan space with new carpet and paint SUITE 225 - Reception, 2 offices, workstation area, boardroom & kitchen SUITE 250 - Open plan, 2 offices, boardroom & kitchen SUITE 260 - Show Suite

\*Suites 250 & 260 contiguous for up to 5,237 SF

The information is intended for informational purpose only and should not be relied upon by recipients hereof. Scout Real Estate Ltd. neither guarantees, warrants or assumes any responsibility or liability with respect to the accuracy, correctness, completeness, or suitability of, or decisions based upon or in connection with, the information. The Information may change and any property described herein may be withdrawn from the market at any time without notice or obligation of any kind on the part of Scout Real Estate Ltd.