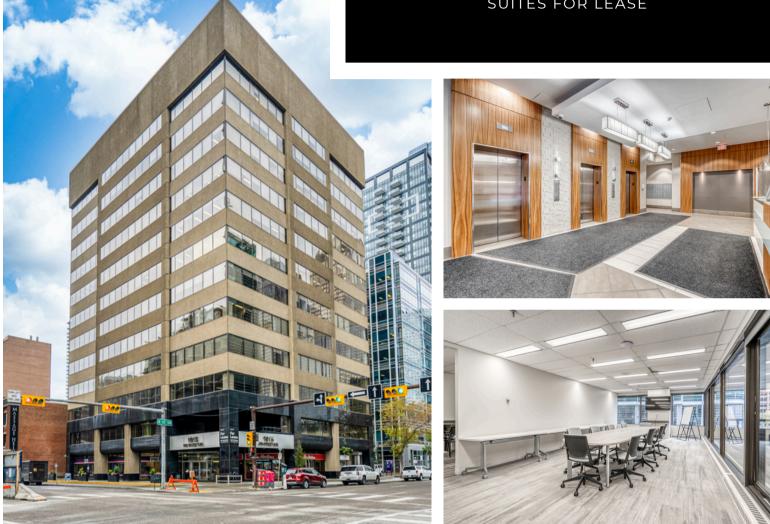

# 1015 4 STREET SW

## PLUG AND PLAY OPTIONS FROM 1,046 SF - 10,911 SF

OFFICE SUITES FOR LEASE

Located at 1015 4th Street SW, this 12-storey office building is centrally located in the beltline, offering convenient access to Calgary's financial core. The property is within walking distance of 4th and 3rd street C-Train stations, hotels, restaurants, a variety of retail amenities and the +15 pathway system. The building features three levels of underground parking with recent upgrades to the elevators, lobby areas, and washrooms.