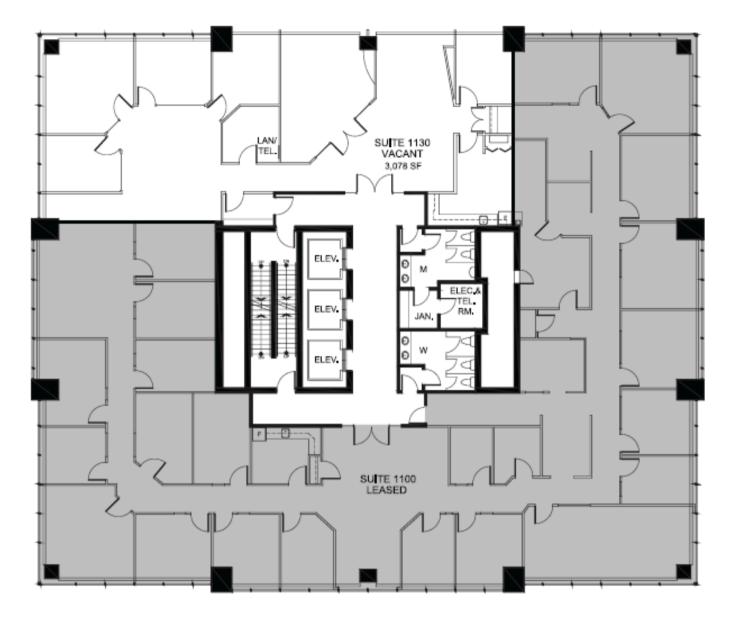

## **ELEVENTH FLOOR LEASING OPPORTUNITIES:**

## SUITE 1130 - Reception, boardroom, 4 offices, meeting room, kitchen, server room and open area

The information is intended for informational purpose only and should not be relied upon by recipients hereof. Scout Real Estate Ltd. neither guarantees, warrants or assumes any responsibility or liability with respect to the accuracy, correctness, completeness, or suitability of, or decisions based upon or in connection with, the information. The Information may change and any property described herein may be withdrawn from the market at any time without notice or obligation of any kind on the part of Scout Real Estate Ltd.