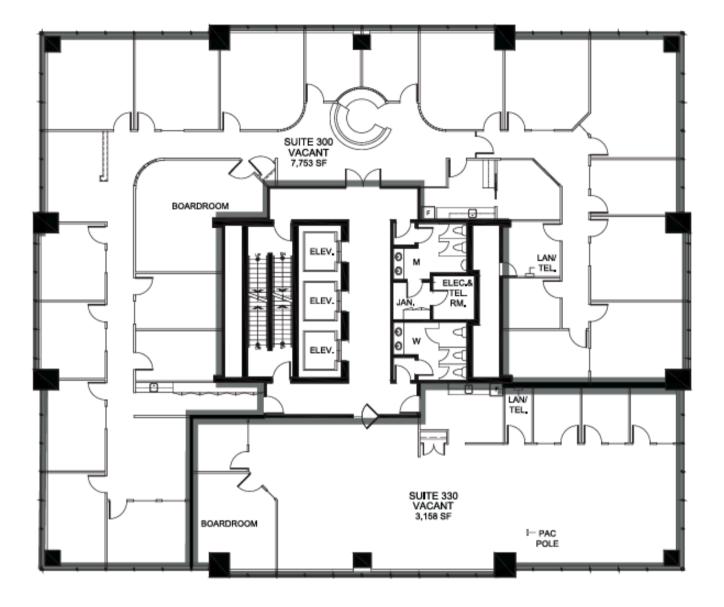

### **THIRD FLOOR LEASING OPPORTUNITIES:**

SUITE 300 - 21 offices, boardroom, kitchen, reception and server room SUITE 330 - Boardroom, 4 offices, kitchen, open area with 24 workstations

\*Suites 300 & 330 contiguous for up to 10,911 SF