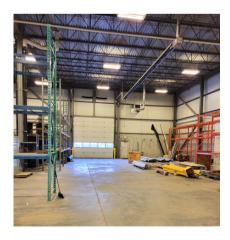

## SUBLEASE OPPORTUNITY

- Size: 8,185 SF (TBV)
  - ~5,050 SF of main floor warehouse (shared, not demised)
  - ~3,135 SF of main floor office
  - Fenced yard Negotiable (~1.0 acre shared with main tenant)
- Available: May/June 2024
- Zoning: I-G (Industrial General)
- Term: Flexible sublease term (3 years preferred)
- Rent: Market

• Operating Costs: \$7.50 PSF (2024 est.)

• Ceiling Height: 28' 3" (TBV)

• Loading: One (1) grade-level drive-in (16' x 16')

• Power: (TBV)

• Excellent access/egress to main thoroughfares

• Ample fenced secured yard space