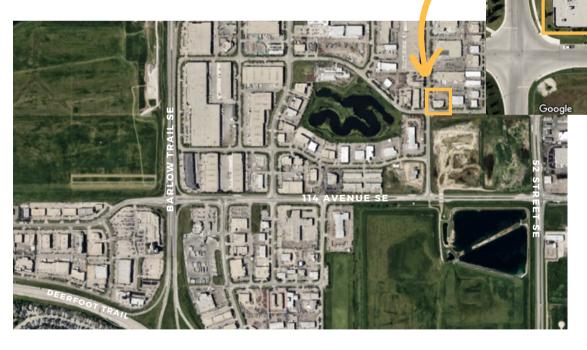

## SUBLEASE OPPORTUNITY

**EASTLAKE INDUSTRIAL** 

WAREHOUSE/OFFICE WITH YARD 8,185 SF

11090 - 48 STREET SE CALGARY, AB

Lori Suba (Lead) President & Broker (403) 850-4248 Isuba@scoutrealestate.ca Andrew Kay Associate (403) 354-3434 akay@scoutrealestate.ca