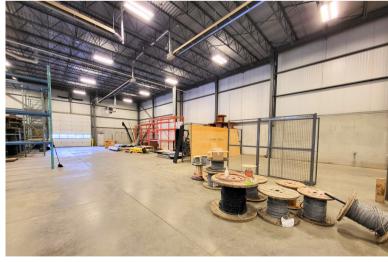

## SUBLEASE OPPORTUNITY

- Size: 8,185 SF (TBV)
  - ~5,050 SF of main floor warehouse (shared, not demised)
  - ~3,135 SF of main floor office
  - Fenced yard Negotiable (~1.0 acre shared with main tenant)
- Available: May/June 2024
- Zoning: I-G (Industrial General)
- Term: Flexible sublease term (3 years preferred)
- Rent: Market

• Operating Costs: \$7.50 PSF (2024 est.)

• Ceiling Height: 28' 3" (TBV)

• Loading: One (1) grade-level drive-in (16' x 16')

• Power: (TBV)

• Excellent access/egress to main thoroughfares

• Ample fenced secured yard space