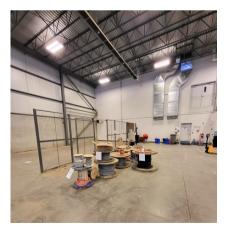

## SUBLEASE OPPORTUNITY

- Size: 8,185 SF (TBV)
  - ~5,050 SF of main floor warehouse (shared, not demised)
  - ~3,135 SF of main floor office
  - Fenced yard Negotiable (~1.0 acre shared with main tenant)
- Available: May/June 2024
- Zoning: I-G (Industrial General)
- Term: Flexible sublease term (3 years preferred)
- Rent: Market

• Operating Costs: \$7.50 PSF (2024 est.)

• Ceiling Height: 28' 3" (TBV)

• Loading: One (1) grade-level drive-in (16' x 16')

• Power: (TBV)

• Excellent access/egress to main thoroughfares

• Ample fenced secured yard space