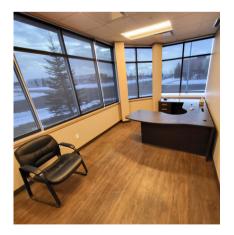

## SUBLEASE OPPORTUNITY

- Size: 8,185 SF (TBV)
  - ~5,050 SF of main floor warehouse (shared, not demised)
  - ~3,135 SF of main floor office
  - Fenced yard Negotiable (~1.0 acre shared with main tenant)
- Available: May/June 2024
- Zoning: I-G (Industrial General)
- Term: Flexible sublease term (3 years preferred)
- Rent: Market