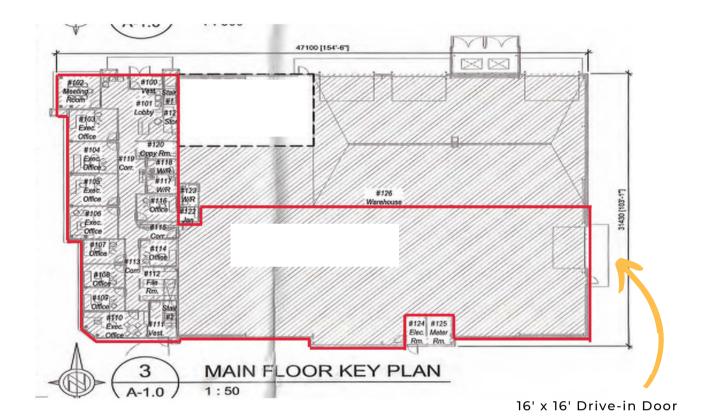

## **FLOOR PLAN**

## SUBLEASE AREA OUTLINED IN RED

The information is intended for informational purpose only and should not be relied upon by recipients hereof. Scout Real Estate Ltd. neither guarantees, warrants or assumes any responsibility or liability with respect to the accuracy, correctness, completeness, or suitability of, or decisions based upon or in connection with, the information. The Information may change and any property described herein may be withdrawn from the market at any time without notice or obligation of any kind on the part of Scout Real Estate Ltd.

## SUBLEASE OPPORTUNITY

- Size: 8,185 SF (TBV)
  - ~5,050 SF of main floor warehouse (shared, not demised)
  - ~3,135 SF of main floor office
  - Fenced yard Negotiable (~1.0 acre shared with main tenant)
- Available: May/June 2024
- Zoning: I-G (Industrial General)
- Term: Flexible sublease term (3 years preferred)
- Rent: Market

• Operating Costs: \$7.50 PSF (2024 est.)

• Ceiling Height: 28' 3" (TBV)

• Loading: One (1) grade-level drive-in (16' x 16')

• Power: (TBV)

• Excellent access/egress to main thoroughfares

• Ample fenced secured yard space