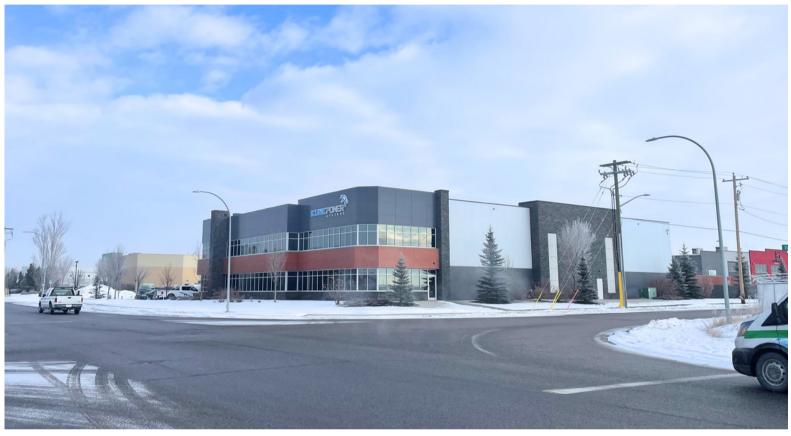

## SUBLEASE OPPORTUNITY

**EASTLAKE INDUSTRIAL** 

WAREHOUSE/OFFICE WITH YARD 8,185 SF

11090 - 48 STREET SE CALGARY, AB

Lori Suba (Lead) President & Broker (403) 850-4248 Isuba@scoutrealestate.ca Andrew Kay Associate (403) 354-3434 akay@scoutrealestate.ca

## SUBLEASE OPPORTUNITY

- Size: 8,185 SF (TBV)
  - ~5,050 SF of main floor warehouse (shared, not demised)
  - ~3,135 SF of main floor office
  - Fenced yard Negotiable (~1.0 acre shared with main tenant)
- Available: May/June 2024
- Zoning: I-G (Industrial General)
- Term: Flexible sublease term (3 years preferred)
- Rent: Market