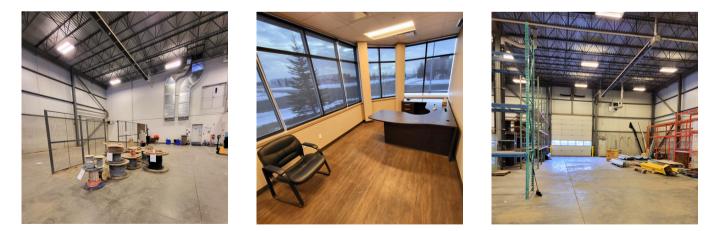

## • Size: 8,185 SF (TBV)

- ~5,050 SF of main floor warehouse (shared, not demised)
- ~3,135 SF of main floor office
- Fenced yard Negotiable (~1.0 acre shared with main tenant)
- Available: May/June 2024
- Zoning: I-G (Industrial General)
- Term: Flexible sublease term (3 years preferred)
- Rent: Market
- Operating Costs: \$7.50 PSF (2024 est.)
- Ceiling Height: 28' 3" (TBV)
- Loading: One (1) grade-level drive-in (16' x 16')
- Power: (TBV)
- Excellent access/egress to main thoroughfares
- Ample fenced secured yard space