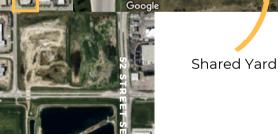

## • Size: 8,185 SF (TBV)

- ~5,050 SF of main floor warehouse (shared, not demised)
- ~3,135 SF of main floor office
- Fenced yard Negotiable (~1.0 acre shared with main tenant)
- Available: May/June 2024
- Zoning: I-G (Industrial General)
- Term: Flexible sublease term (3 years preferred)
- Rent: Market
- Operating Costs: \$7.50 PSF (2024 est.)
- Ceiling Height: 28' 3" (TBV)
- Loading: One (1) grade-level drive-in (16' x 16')
- Power: (TBV)
- Excellent access/egress to main thoroughfares
- Ample fenced secured yard space