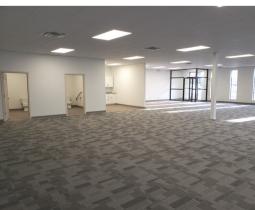

## SUITE 101 OFFICE LEASE OPPORTUNITY

- Available Immediately
- Fully renovated with brand new improvements including:
  - Carpet / Paint
  - Kitchenette with dishwasher
  - Two accessible washrooms in-suite
- Below market Operating Costs of \$6.90 PSF (2023 Budget - Includes water & sewer)
- Nearby amenities:
   Deerfoot City (1.4 km / 3 minute drive) and
   Aviation Crossing (800m / 3 minute drive)
- Dedicated, newer generation HVAC system
- · Ample free surface parking
- Calgary Transit bus service along 11 Street
   NE connecting to C-Train
- Move-in ready with open plan
- Additional improvements negotiable (ie. Enclosed offices / boardroom)
- Vestibule at main entrance to enhance temperature control and comfort for staff
- Ample natural light with enhanced security (bars can be removed if preferred)
- I-G zoned with Office as approved Use
- Excellent NE location with easy access to Deerfoot Trail, McKnight Boulevard and 64th Avenue NE
- Professionally owned and managed by ONE Properties