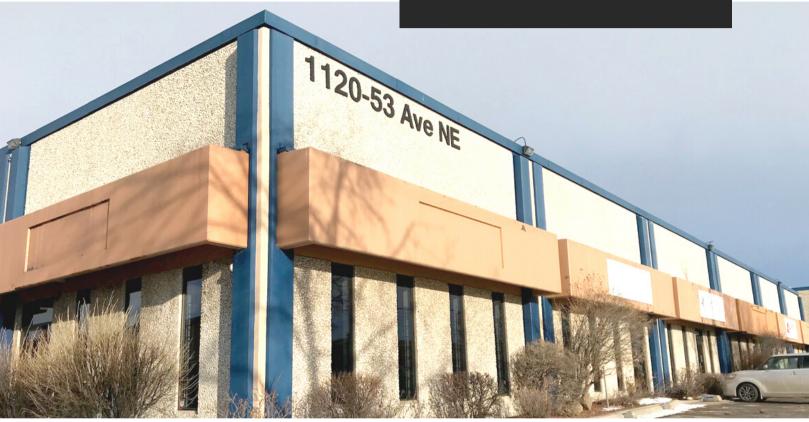

## FOR LEASE

3,510 SF
OFFICE OPPORTUNITY
BELOW MARKET OPERATING COSTS

1120 - 53RD AVENUE NE SUITE 101 CALGARY, ALBERTA

## SUITE 101 OFFICE LEASE OPPORTUNITY

- Available Immediately
- Fully renovated with brand new improvements including:
  - Carpet / Paint
  - Kitchenette with dishwasher
  - Two accessible washrooms in-suite
- Below market Operating Costs of \$6.90 PSF (2023 Budget - Includes water & sewer)
- Nearby amenities:
   Deerfoot City (1.4 km / 3 minute drive) and
   Aviation Crossing (800m / 3 minute drive)
- Dedicated, newer generation HVAC system
- · Ample free surface parking
- Calgary Transit bus service along 11 Street
   NE connecting to C-Train
- Move-in ready with open plan
- Additional improvements negotiable (ie. Enclosed offices / boardroom)
- Vestibule at main entrance to enhance temperature control and comfort for staff
- Ample natural light with enhanced security (bars can be removed if preferred)
- I-G zoned with Office as approved Use
- Excellent NE location with easy access to Deerfoot Trail, McKnight Boulevard and 64th Avenue NE
- Professionally owned and managed by ONE Properties