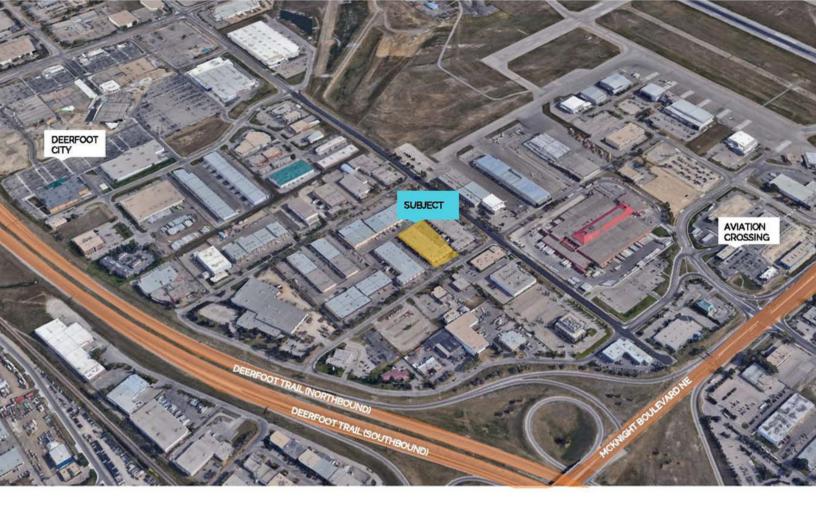

## **NEARBY AMENITIES**

DEERFOOT CITY

1.4 KM / 3 MINUTE DRIVE

OVER 50 RETAILERS INCLUDING:

- MUCHO BURRITO
- ORIGINAL JOE'S
- FRESHII
- WALMART
- REC ROOM
- IFLY
- TIM HORTONS
- GOODLIFE FITNESS
- CANADIAN TIRE

AVIATION CROSSING 800M / 3 MINUTE DRIVE OVER 15 RETAILERS INCLUDING:

- STARBUCKS
- JIFFY LUBE
- OPA!
- SHELL
- CAR WASH
- KIDS 'N COMPANY CHILD CARE

The information is intended for informational purpose only and should not be relied upon by recipients hereof. Scout Real Estate Ltd. neither guarantees, warrants or assumes any responsibility or liability with respect to the accuracy, correctness, completeness, or suitability of, or decisions based upon or in connection with, the information. The Information may change and any property described herein may be withdrawn from the market at any time without notice or obligation of any kind on the part of Scout Real Estate Ltd.