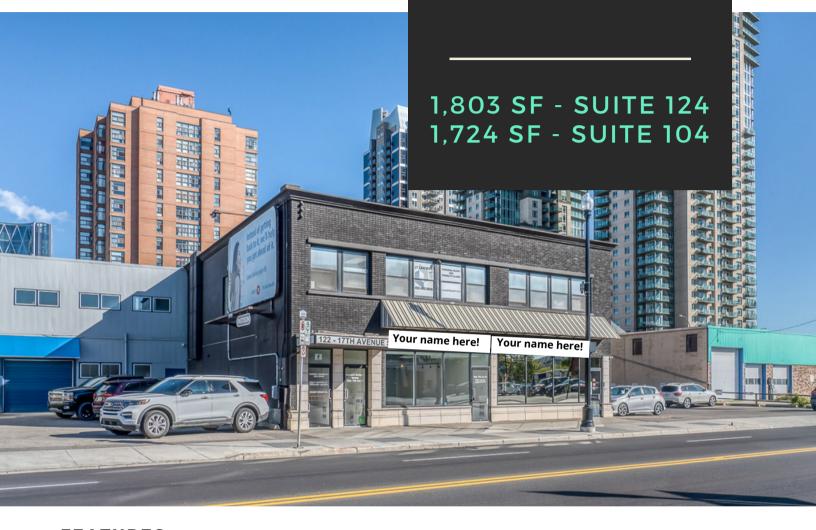

### 122 17 AVE SE

HIGH END OFFICE / RETAIL

#### **FEATURES**

- Outstanding exposure on 17th Avenue
- Quality leaseholds
- Ample surface parking + double heated garage (Suite 124)
- Zoned CC-X City Centre Mixed Use District
- Walking distance to Stampede LRT
- Suite 104 is on the second floor, accessible via stairs

# OFFICE LEASE OPPORTUNITY SUITE 124 - 1,803 SF

- · Available immediately
- · High-end finishes
- · Space designed by Paul Lavoie with unique aggregate pebble flooring throughout
- Custom furniture can remain for tenant's use
- Private attached heated double garage + additional surface parking
- Flexible term
- · Market net rent
- Operating costs (2021 Estimate): \$14.54 PSF
- Excellent exposure with exterior sign box available

# OFFICE OPPORTUNITY SUITE 104 - 1,724 SF (SECOND FLOOR)

- Available immediately
- Updates to paint/carpet underway
- · Surface parking available for staff and visitors, ample street parking readily available
- Flexible term
- Market net rent
- Operating Costs (2021 Estimate): \$14.54 PSF