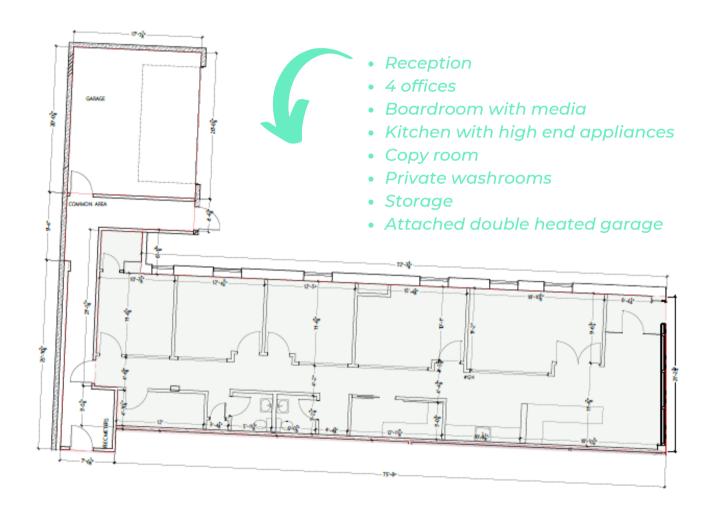

# OFFICE LEASE OPPORTUNITY SUITE 124 - 1,803 SF

- · Available immediately
- · High-end finishes
- · Space designed by Paul Lavoie with unique aggregate pebble flooring throughout
- Custom furniture can remain for tenant's use
- Private attached heated double garage + additional surface parking
- Flexible term
- · Market net rent
- Operating costs (2021 Estimate): \$14.54 PSF
- Excellent exposure with exterior sign box available