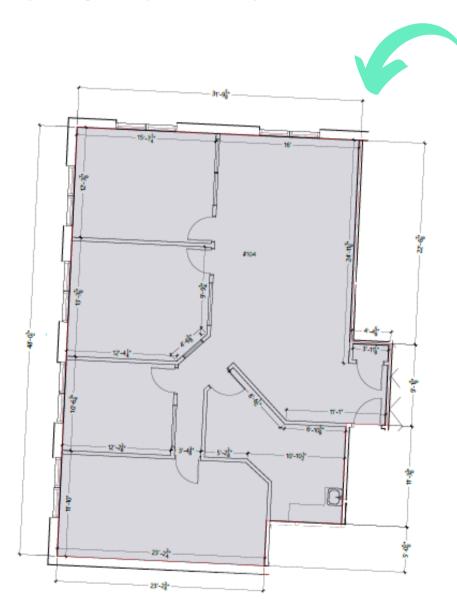

# OFFICE OPPORTUNITY SUITE 104 - 1,724 SF (SECOND FLOOR)

- Available immediately
- Updates to paint/carpet underway
- · Surface parking available for staff and visitors, ample street parking readily available
- Flexible term
- Market net rent
- Operating Costs (2021 Estimate): \$14.54 PSF

- Reception
- 3offices
- Meeting room
- Kitchen
- Open area