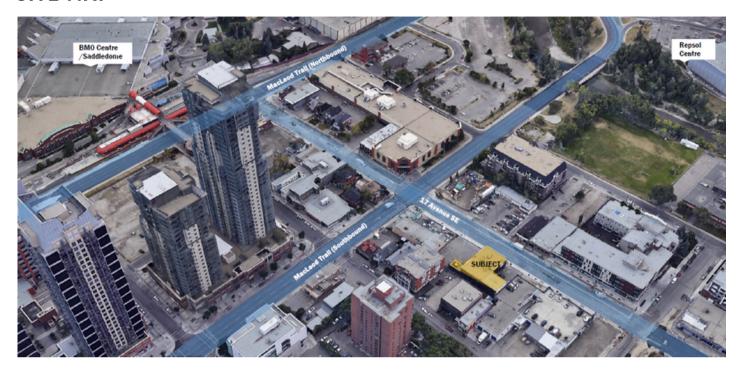

### SITE MAP

### **NEIGHBOURING RETAILERS & AMENITIES**

- ROSSO COFFEE ROASTERS
- EMBARCADERO WINE & OYSTER BAR
- RITAGE RESTAURANT
- SHOPPERS DRUG MART
- NY FRIES STAMPEDE CALGARY
- OPA! OF GREECE STAMPEDE CALGARY
- REPSOL CENTRE
- BMO CENTRE
- STAMPEDE LRT STATION