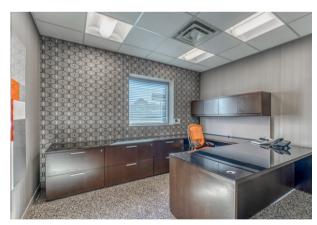

# OFFICE LEASE OPPORTUNITY SUITE 124 - 1,803 SF

- · Available immediately
- · High-end finishes
- · Space designed by Paul Lavoie with unique aggregate pebble flooring throughout
- Custom furniture can remain for tenant's use
- Private attached heated double garage + additional surface parking
- Flexible term
- · Market net rent
- Operating costs (2021 Estimate): \$14.54 PSF
- Excellent exposure with exterior sign box available

# **SUITE 124 - 1,803 SF PHOTOS**

Lori Suba (\*Primary Office) President & Broker (403) 850-4248 Isuba@scoutrealestate.ca

Laurae Spindler Vice President & Associate (403)471-4871 Ispindler@scoutrealestate.ca Eve Renaud (\*Primary Retail) Retail Advisor & Associate (403)612-0143 erenaud@scoutrealestate.ca