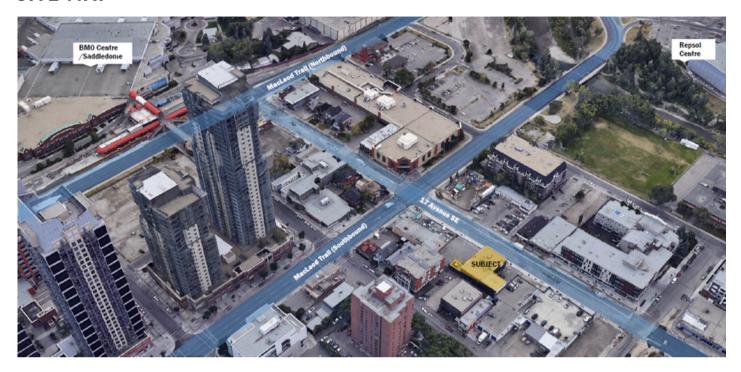

#### SITE MAP

### **NEIGHBOURING RETAILERS & AMENITIES**

- ROSSO COFFEE ROASTERS
- EMBARCADERO WINE & OYSTER BAR
- RITAGE RESTAURANT
- SHOPPERS DRUG MART
- NY FRIES STAMPEDE CALGARY
- OPA! OF GREECE STAMPEDE CALGARY
- REPSOL CENTRE
- BMO CENTRE
- STAMPEDE LRT STATION