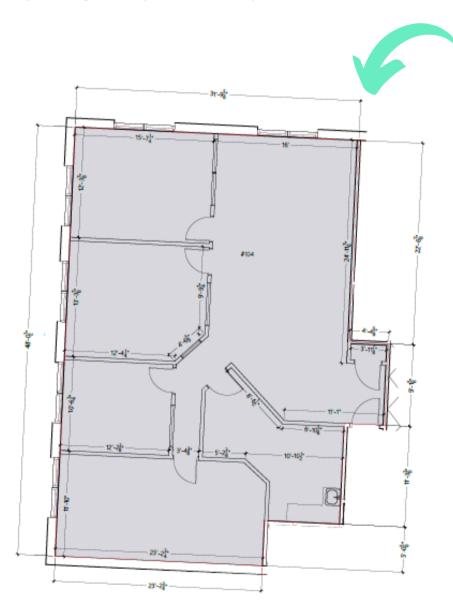

#### **FEATURES**

- Outstanding exposure on 17th Avenue
- Quality leaseholds
- · Ample surface parking
- Zoned CC-X City Centre Mixed Use District
- Walking distance to Stampede LRT
- Suite 104 is on the second floor, accessible via stairs

# OFFICE OPPORTUNITY SUITE 104 - 1,724 SF (SECOND FLOOR)

- Available immediately
- Updates to paint/carpet underway
- · Surface parking available for staff and visitors, ample street parking readily available
- Flexible term
- Market net rent
- Operating Costs (2021 Estimate): \$14.54 PSF

- Reception
- 3offices
- Meeting room
- Kitchen
- Open area

The information is intended for informational purpose only and should not be relied upon by recipients hereof. Scout Real Estate Ltd. neither guarantees, warrants or assumes any responsibility or liability with respect to the accuracy, correctness, completeness, or suitability of, or decisions based upon or in connection with, the information. The Information may change and any property described herein may be withdrawn from the market at any time without notice or obligation of any kind on the part of Scout Real Estate Ltd.