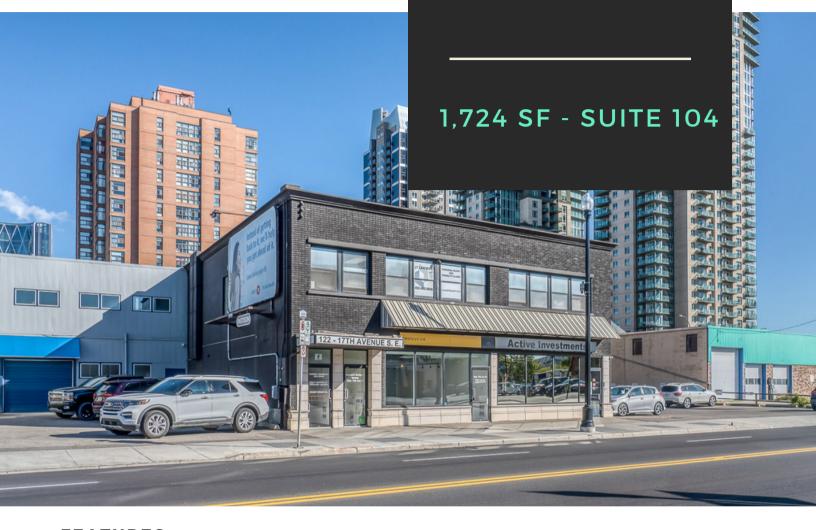

## 122 17 AVE SE

SECOND FLOOR OFFICE

# OFFICE OPPORTUNITY SUITE 104 - 1,724 SF (SECOND FLOOR)

- Available immediately
- Updates to paint/carpet underway
- · Surface parking available for staff and visitors, ample street parking readily available
- Flexible term
- Market net rent
- Operating Costs (2021 Estimate): \$14.54 PSF