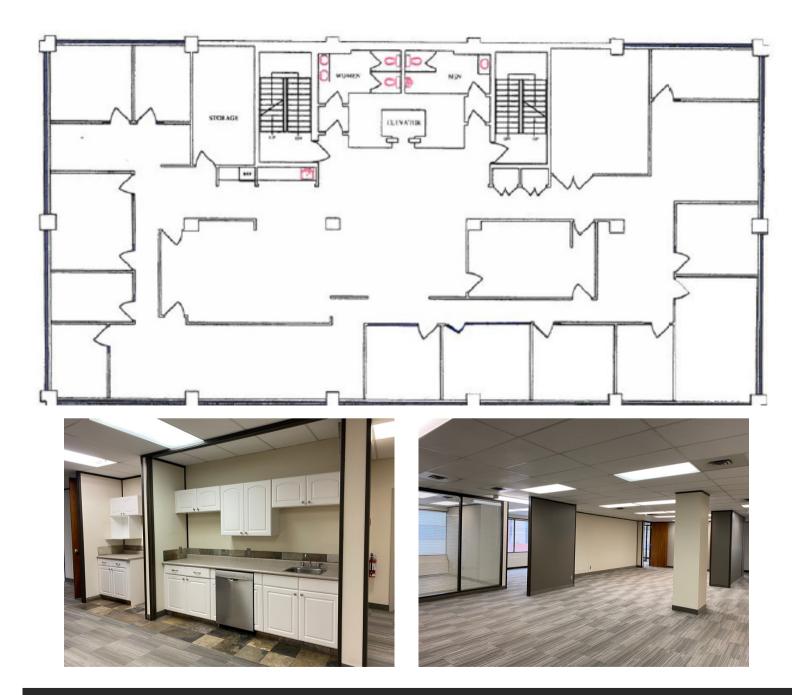

## **SUITE 200**

- 6,265 SF
- 10 EXTERIOR OFFICES
- OPEN AREA
- MULTIPLE MEETING ROOMS
- KITCHEN

Lori Suba (Lead) President & Broker (403) 850-4248 Isuba@scoutrealestate.ca

The information is intended for informational purpose only and should not be relied upon by recipients hereof. Scout Real Estate Ltd. neither guarantees, warrants or assumes any responsibility or liability with respect to the accuracy, correctness, completeness, or suitability of, or decisions based upon or in connection with, the information. The Information may change and any property described herein may be withdrawn from the market at any time without notice or obligation of any kind on the part of Scout Real Estate Ltd.