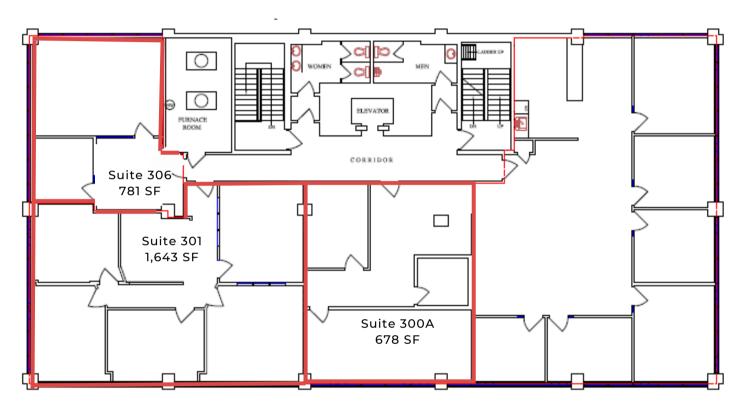

#### **AVAILABLE SPACE:**

SUITE 200 - 6,265 SF SUITE 300 A - 678 SF (60 DAYS NOTICE) SUITE 301 - 1,643 SF SUITE 306 - 781 SF (30 DAYS NOTICE) THIRD FLOOR CONTIGUOUS TO 3,102 SF

#### **SUITE 300A**

- 678 SF
- 3 OFFICES

# **SUITE 301**

- 1,643 SF
- 5 OFFICES

### **SUITE 306**

- 781 SF
- 1 OFFICES
- MEETING ROOM

Lori Suba (Lead) President & Broker (403) 850-4248 Isuba@scoutrealestate.ca