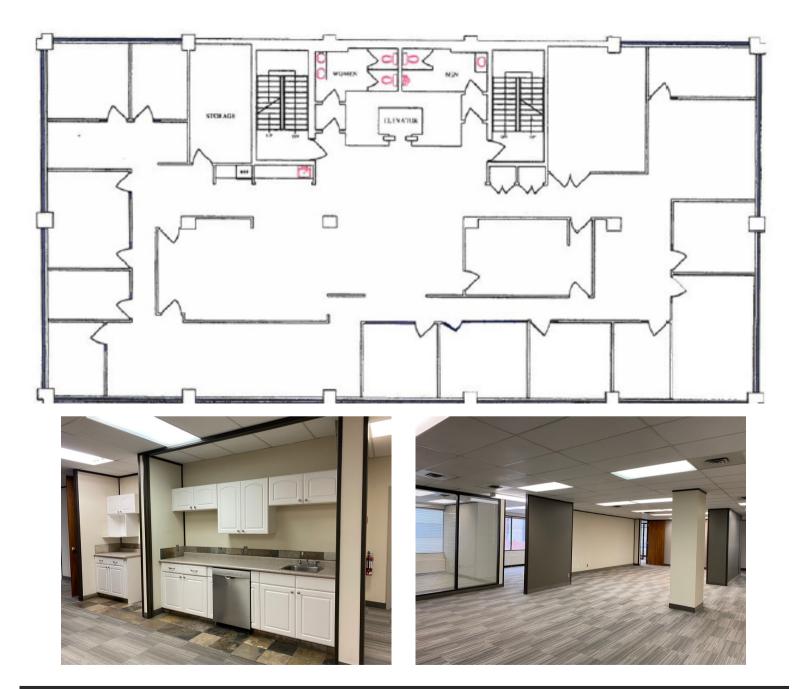

## **SUITE 200**

- 6,265 SF
- 10 EXTERIOR OFFICES
- OPEN AREA
- MULTIPLE MEETING ROOMS
- KITCHEN

Lori Suba President & Broker (403) 850-4248 Isuba@scoutrealestate.ca Laurae Spindler Vice President & Associate (403)471-4871 Ispindler@scoutrealestate.ca