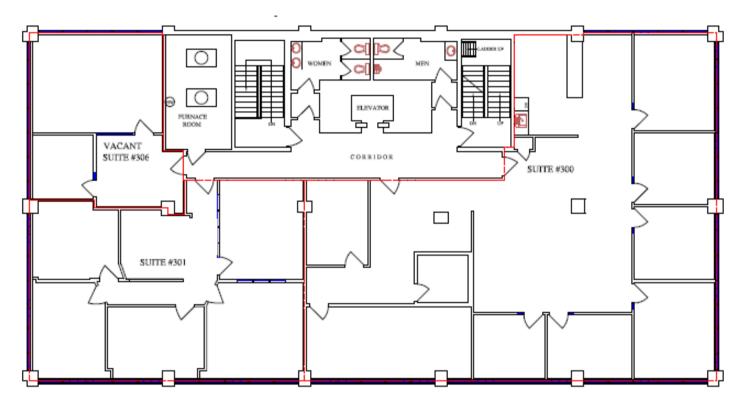

# **AVAILABLE SPACE:**

SUITE 200 - 6,265 SF SUITE 300 - 3,605 SF SUITE 301 - 1,643 SF SUITE 306 - 781 SF (30 DAYS NOTICE)

TERM LENGTH:

FLEXIBLE

ASKING NET RENT: MARKET

**OPERATING COSTS (EST 2020)** \$17.76 PSF

#### **SUITE 300**

- 3,605 SF
- 7 OFFICES
- OPEN AREA
- MEETING ROOM
- KITCHEN

#### <u>SUITE 301</u>

- 1,643 SF
- 5 OFFICES

# **SUITE 306**

- 781 SF
- 1 OFFICES
- MEETING ROOM

Lori Suba President & Broker (403) 850-4248 Isuba@scoutrealestate.ca Laurae Spindler Vice President & Associate (403)471-4871 Ispindler@scoutrealestate.ca