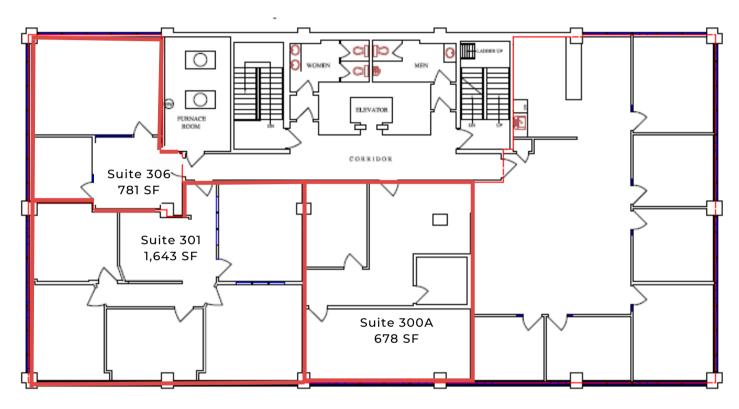

# **AVAILABLE SPACE:**

SUITE 200 - 6,265 SF SUITE 300 A - 678 SF (60 DAYS NOTICE) SUITE 301 - 1,643 SF SUITE 306 - 781 SF (30 DAYS NOTICE) THIRD FLOOR CONTIGUOUS TO 3,102 SF

# **SUITE 300A**

- 678 SF
- 3 OFFICES

# **SUITE 301**

- 1,643 SF
- 5 OFFICES

# **SUITE 306**

- 781 SF
- 1 OFFICES
- MEETING ROOM

Lori Suba (Lead) President & Broker (403) 850-4248 Isuba@scoutrealestate.ca Andrew Kay Associate (403) 354-3434 akay@scoutrealestate.ca Matthew Weiss Associate (403) 689-1393 mweiss@scoutrealestate.ca