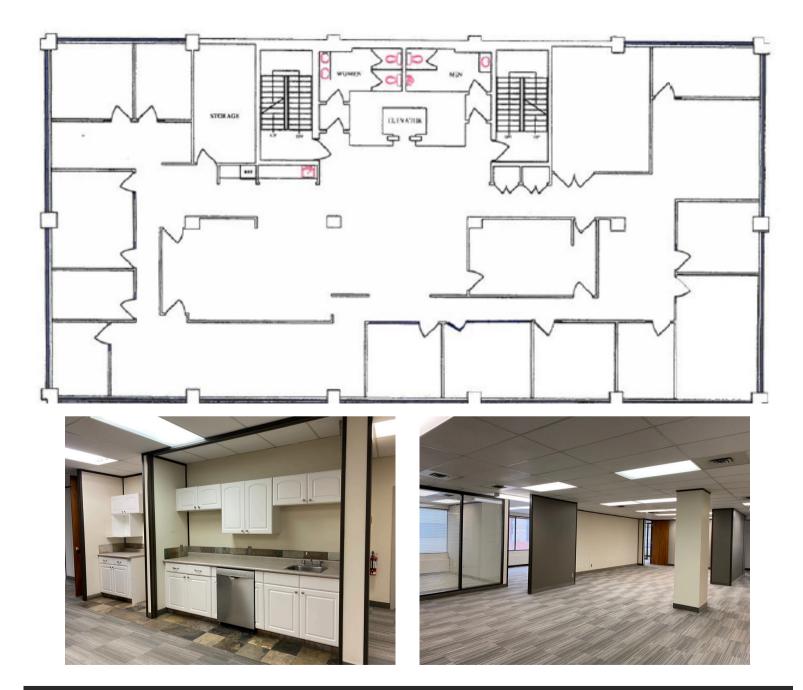

# **SUITE 200**

- 6,265 SF
- 10 EXTERIOR OFFICES
- OPEN AREA
- MULTIPLE MEETING ROOMS
- KITCHEN

Lori Suba (Lead) President & Broker (403) 850-4248 Isuba@scoutrealestate.ca Andrew Kay Associate (403) 354-3434 akay@scoutrealestate.ca Matthew Weiss Associate (403) 689-1393 mweiss@scoutrealestate.ca The information is intended for informational purpose only and should not be relied upon by recipients hereof. Scout Real Estate Ltd. neither guarantees, warrants or assumes any responsibility or liability with respect to the accuracy, correctness, completeness, or suitability of, or decisions based upon or in connection with, the information. The Information may change and any property described herein may be withdrawn from the market at any time without notice or obligation of any kind on the part of Scout Real Estate Ltd.