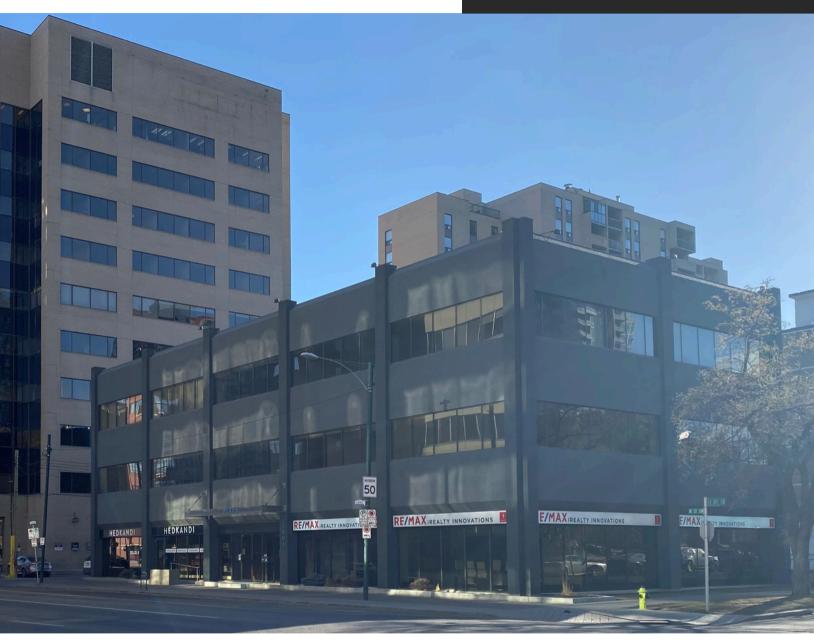

# FOR LEASE

BELTLINE OFFICE OPPORTUNITY

1301 8TH STREET SW CALGARY, ALBERTA

#### **PARKING RATIO:**

1 PER 566 PSF SURFACE - \$200 UNRES, \$300 RES

- QUICK WALK TO DOWNTOWN
- EASE OF ACCESS/EGRESS
- MOVE-IN READY
- SECURED ACCESS AFTER HOURS
- SITUATED CLOSE TO 17TH AVENUE
- PARK VIEWS