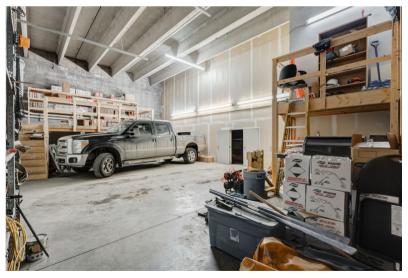

# WAREHOUSE / GARAGE AREA

• Loading Door: 10' x 12'

• Ceiling Height: 14' - 16' (TBV)

The information is intended for informational purpose only and should not be relied upon by recipients hereof. Scout Real Estate Ltd. neither guarantees, warrants or assumes any responsibility or liability with respect to the accuracy, correctness, completeness, or suitability of, or decisions based upon or in connection with, the information. The Information may change and any property described herein may be withdrawn from the market at any time without notice or obligation of any kind on the part of Scout Real Estate Ltd.

#### 2ND WAREHOUSE / GARAGE AREA

Loading Door: 8' x 10'Ceiling Height: 8' (TBV)