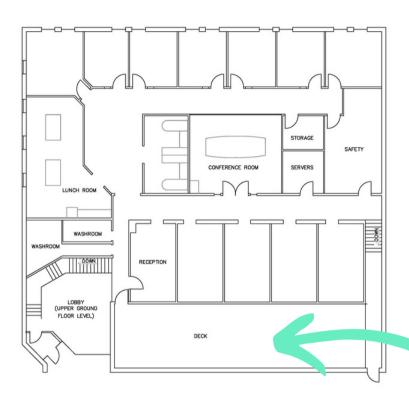

## FLOOR PLANS - UPPER LEVEL

#### **DECK SPACE & VIEW**

The information is intended for informational purpose only and should not be relied upon by recipients hereof. Scout Real Estate Ltd. neither guarantees, warrants or assumes any responsibility or liability with respect to the accuracy, correctness, completeness, or suitability of, or decisions based upon or in connection with, the information. The Information may change and any property described herein may be withdrawn from the market at any time without notice or obligation of any kind on the part of Scout Real Estate Ltd.

## FLOOR PLANS - MAIN LEVEL

Office section built after original construction and can be removed to create larger garage / warehouse / storage area with +/- 16' clear heights!