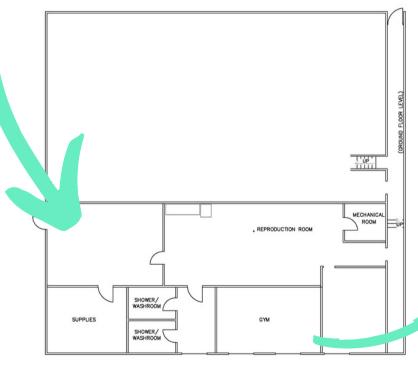

## FLOOR PLANS - LOWER LEVEL

#### 2ND WAREHOUSE / GARAGE AREA

Loading Door: 8' x 10'Ceiling Height: 8' (TBV)

#### **GYM AREA**

- Area for lockers
- Two separate shower areas equipped with multiple washroom stalls in each
- Equipment negotiable

The information is intended for informational purpose only and should not be relied upon by recipients hereof. Scout Real Estate Ltd. neither guarantees, warrants or assumes any responsibility or liability with respect to the accuracy, correctness, completeness, or suitability of, or decisions based upon or in connection with, the information. The Information may change and any property described herein may be withdrawn from the market at any time without notice or obligation of any kind on the part of Scout Real Estate Ltd.