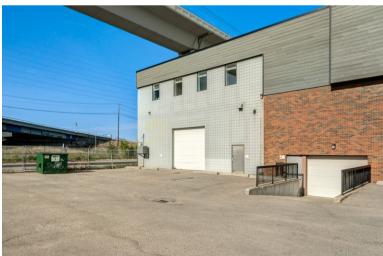

#### **PROPERTY HIGHLIGHTS**

Building equipped with 2 separate shower/washroom areas

• 500m walking distance to Sunalta C-Train Station

• Large south-facing deck on upper level

Two (2) Warehouse / Storage / Garage areas

## FLOOR PLANS - MAIN LEVEL

Office section built after original construction and can be removed to create larger garage / warehouse / storage area with +/- 16' clear heights!

# WAREHOUSE / GARAGE AREA

• Loading Door: 10' x 12'

• Ceiling Height: 14' - 16' (TBV)

The information is intended for informational purpose only and should not be relied upon by recipients hereof. Scout Real Estate Ltd. neither guarantees, warrants or assumes any responsibility or liability with respect to the accuracy, correctness, completeness, or suitability of, or decisions based upon or in connection with, the information. The Information may change and any property described herein may be withdrawn from the market at any time without notice or obligation of any kind on the part of Scout Real Estate Ltd.