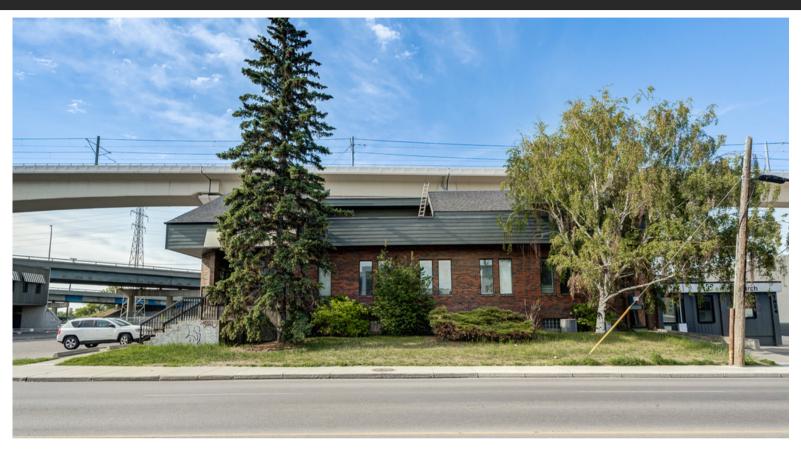

## FLEX BUILDING FOR SALE

SUNALTA

14,147 SF

1928 - 10 AVENUE SW CALGARY, AB

Lori Suba (Lead) President & Broker (403) 850-4248 Isuba@scoutrealestate.ca

#### **PURCHASE OPPORTUNITY**

• Building Size: 14,147 SF over 3 floors

• Site Size: 0.32 Acres

Sale Price: \$3,200,000.00Zoning: DC - 64D2010 Site 1:

 CC-X (excluding Night Club) with FAR/Building Height guidelines for potential redevelopment

#### **PROPERTY HIGHLIGHTS**

Building equipped with 2 separate shower/washroom areas

• 500m walking distance to Sunalta C-Train Station

• Large south-facing deck on upper level

Two (2) Warehouse / Storage / Garage areas