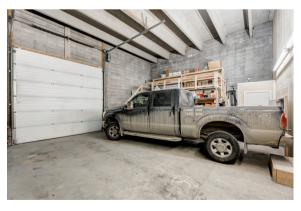

# WAREHOUSE / GARAGE AREA

• Loading Door: 10' x 12'

• Ceiling Height: 14' - 16' (TBV)

The information is intended for informational purpose only and should not be relied upon by recipients hereof. Scout Real Estate Ltd. neither guarantees, warrants or assumes any responsibility or liability with respect to the accuracy, correctness, completeness, or suitability of, or decisions based upon or in connection with, the information. The Information may change and any property described herein may be withdrawn from the market at any time without notice or obligation of any kind on the part of Scout Real Estate Ltd.

#### 2ND WAREHOUSE / GARAGE AREA

Loading Door: 8' x 10'Ceiling Height: 8' (TBV)