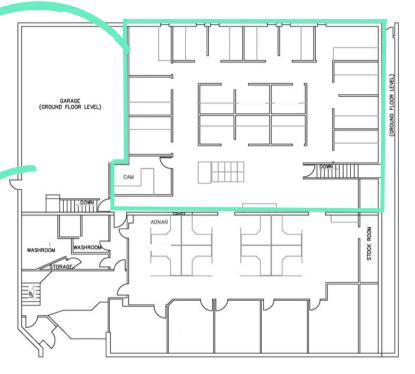

## FLOOR PLANS - UPPER LEVEL

## FLOOR PLANS - MAIN LEVEL

Office section built after original construction and can be removed to create larger garage / warehouse / storage area with +/- 16' clear heights!

# WAREHOUSE / GARAGE AREA

• Loading Door: 10' x 12'

• Ceiling Height: 14' - 16' (TBV)

The information is intended for informational purpose only and should not be relied upon by recipients hereof. Scout Real Estate Ltd. neither guarantees, warrants or assumes any responsibility or liability with respect to the accuracy, correctness, completeness, or suitability of, or decisions based upon or in connection with, the information. The Information may change and any property described herein may be withdrawn from the market at any time without notice or obligation of any kind on the part of Scout Real Estate Ltd.