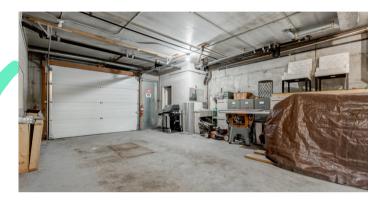

# WAREHOUSE / GARAGE AREA

• Loading Door: 10' x 12'

• Ceiling Height: 14' - 16' (TBV)

The information is intended for informational purpose only and should not be relied upon by recipients hereof. Scout Real Estate Ltd. neither guarantees, warrants or assumes any responsibility or liability with respect to the accuracy, correctness, completeness, or suitability of, or decisions based upon or in connection with, the information. The Information may change and any property described herein may be withdrawn from the market at any time without notice or obligation of any kind on the part of Scout Real Estate Ltd.

#### 2ND WAREHOUSE / GARAGE AREA

Loading Door: 8' x 10'Ceiling Height: 8' (TBV)