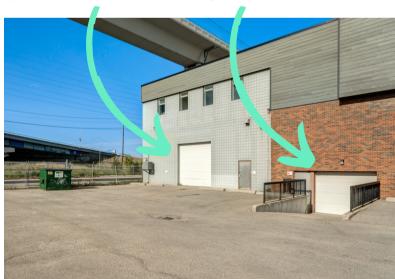

# WAREHOUSE / GARAGE AREA

• Loading Door: 10' x 12'

• Ceiling Height: 14' - 16' (TBV)

The information is intended for informational purpose only and should not be relied upon by recipients hereof. Scout Real Estate Ltd. neither guarantees, warrants or assumes any responsibility or liability with respect to the accuracy, correctness, completeness, or suitability of, or decisions based upon or in connection with, the information. The Information may change and any property described herein may be withdrawn from the market at any time without notice or obligation of any kind on the part of Scout Real Estate Ltd.

#### 2ND WAREHOUSE / GARAGE AREA

Loading Door: 8' x 10'Ceiling Height: 8' (TBV)