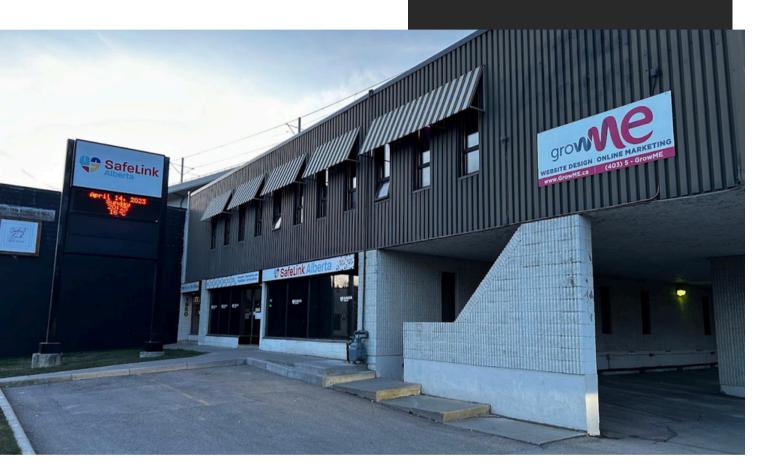

## 1950 - 10 AVE SW

## 1,056 SF

SUITE #204, 2ND FLOOR OFFICE MOVE-IN READY!!



#### FEATURES

- LOW OPERATING COSTS \$13.51 PSF (2024) BUDGET INCLUDES UTILITES
- ONE PARKING STALL ALLOCATED TO SUITE AT \$100/MONTH + GST
- ADDITIONAL PARKING IN THE REAR OF THE BUILDING
- SECOND FLOOR WALK UP WITH EXCELLENT NATURAL LIGHT
- COMMON LUNCH ROOM ON FLOOR
- THREE BLOCKS FROM LRT STATION

Lori Suba (Lead) President & Broker (403) 850-4248 Isuba@scoutrealestate.ca Andrew Kay Associate (403)354-3434 akay@scoutrealestate.ca

SCOUTREALESTATE.CA

### **LEASING OPPORTUNITY:**

TERM: NET RENT: AREA: OP COSTS (2024 BUDGET): AVAILABLE:

SHARED JANITORIAL FOR KITCHEN PARKING: ZONING: FLEXIBLE MARKET 1,056 SF \$13.51 PSF (INCLUDES UTILITIES) JULY 1, 2024

\$60.00 PER MONTH \$100 PER MONTH I-C





The information is intended for informational purpose only and should not be relied upon