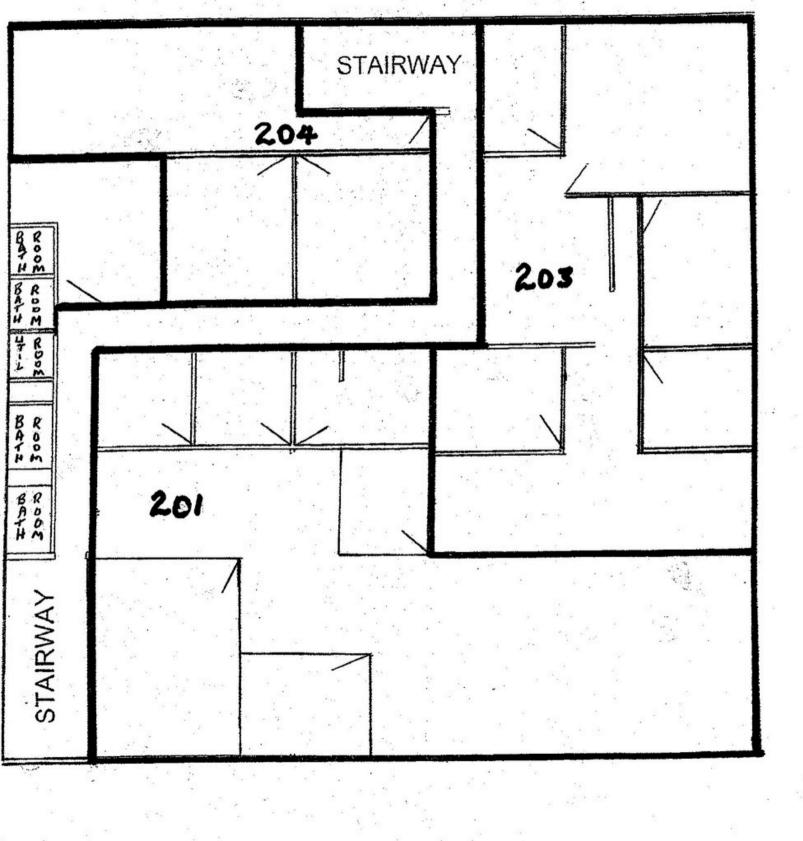

## 1,056 SF

SUITE #204, 2ND FLOOR OFFICE MOVE-IN READY!!

# 1950 Tenth Avenue SW Second Floor