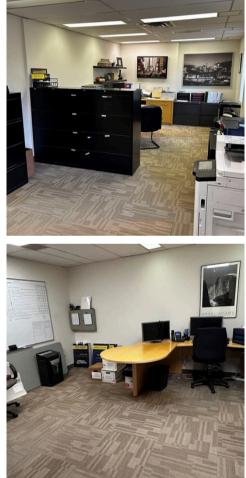

## 1,056 SF

SUITE #204, 2ND FLOOR OFFICE MOVE-IN READY!!

#### FEATURES

- LOW OPERATING COSTS \$13.51 PSF (2024) BUDGET INCLUDES UTILITES
- ONE PARKING STALL ALLOCATED TO SUITE AT \$100/MONTH + GST
- ADDITIONAL PARKING IN THE REAR OF THE BUILDING
- SECOND FLOOR WALK UP WITH EXCELLENT NATURAL LIGHT
- COMMON LUNCH ROOM ON FLOOR
- THREE BLOCKS FROM LRT STATION