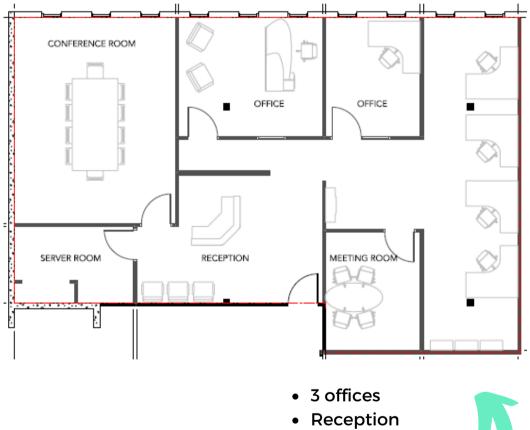

## LEASE OPPORTUNITY

- SUITE 203 2,098 SF
- AVAILABLE IMMEDIATELY
- FLEXIBLE TERM
- MARKET NET RENT
- OPERATING COSTS (2022): \$14.65 PSF (EXCLUDES IN-SUITE JANITORIAL)
- 2 SURFACE PARKING STALLS \$100/STALL PER MONTH
- ADDITIONAL PARKING IN VICINITY
- SHARED KITCHEN
- PRIVATE SECOND FLOOR ENTRANCE WITH WALK UP ACCESS
- EFFICIENT LAYOUT
- EXCELLENT EXPOSURE, STEPS FROM SUNALTA C-TRAIN STATION

- Boardroom
- Storage/Server
- Open area

Lori Suba President & Broker (403) 850-4248 Isuba@scoutrealestate.ca Laurae Spindler Vice President & Associate (403) 471-4871 Ispindler@scoutrealestate.ca