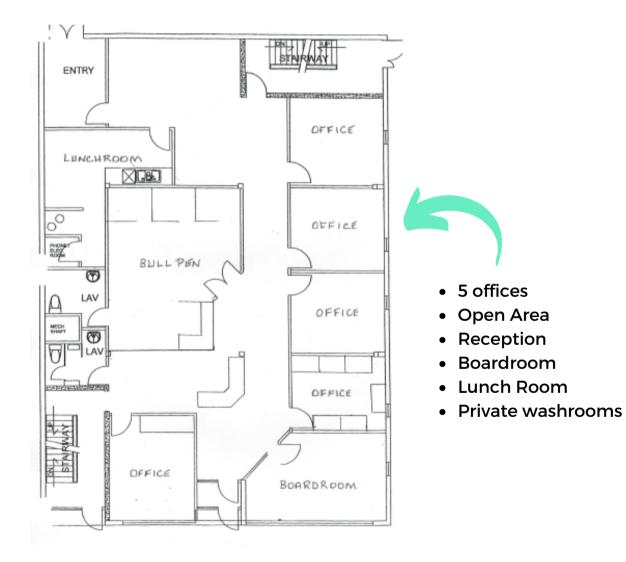

## LEASE OPPORTUNITY

- MAIN FLOOR 3,578 SF
- AVAILABLE MAY 1, 2022
- FLEXIBLE TERM
- MARKET NET RENT
- OPERATING COSTS (2022): \$14.65 PSF (EXCLUDES IN-SUITE JANITORIAL)
- UP TO 11 SURFACE PARKING STALLS \$100/STALL PER MONTH
- ADDITIONAL PARKING IN VICINITY
- STORAGE AVAILABLE IN BASEMENT
- PLYON SIGNAGE OPPORTUNITY WITH VISIBILITY ON 10TH AVENUE
- POTENTIAL FOR OFFICE FURNITURE TO REMAIN IN PLACE
- EXCELLENT EXPOSURE, STEPS FROM SUNALTA C-TRAIN STATION

## LEASE OPPORTUNITY

- SUITE 203 2,098 SF
- AVAILABLE IMMEDIATELY
- FLEXIBLE TERM
- MARKET NET RENT
- OPERATING COSTS (2022): \$14.65 PSF (EXCLUDES IN-SUITE JANITORIAL)
- 2 SURFACE PARKING STALLS \$100/STALL PER MONTH
- ADDITIONAL PARKING IN VICINITY
- SHARED KITCHEN
- PRIVATE SECOND FLOOR ENTRANCE WITH WALK UP ACCESS
- EFFICIENT LAYOUT
- EXCELLENT EXPOSURE, STEPS FROM SUNALTA C-TRAIN STATION

- Boardroom
- Storage/Server
- Open area

Lori Suba President & Broker (403) 850-4248 Isuba@scoutrealestate.ca Laurae Spindler Vice President & Associate (403) 471-4871 Ispindler@scoutrealestate.ca