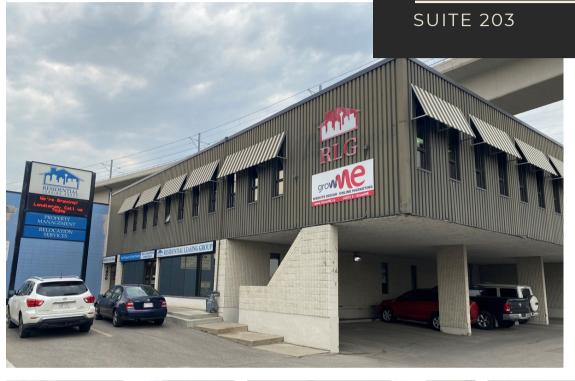

## 1950 10TH AVENUE SW

UNIQUE SECOND FLOOR OFFICE AVAILABLE IMMEDIATELY

2,098 SF

Lori Suba President & Broker (403) 850-4248 Isuba@scoutrealestate.ca The information is intended for informational purpose only and should not be relied upon by recipients hereof. Scout Real Estate Ltd. neither guarantees, warrants or assumes any responsibility or liability with respect to the accuracy, correctness, completeness, or suitability of, or decisions based upon or in connection with, the information. The Information may change and any property described herein may be withdrawn from the market at any time without notice or obligation of any kind on the part of Scout Real Estate Ltd.

## LEASE OPPORTUNITY

- SUITE 203 2,098 SF
- AVAILABLE IMMEDIATELY
- FLEXIBLE TERM
- MARKET NET RENT
- OPERATING COSTS (2022): \$14.65 PSF (EXCLUDES IN-SUITE JANITORIAL)
- 2 SURFACE PARKING STALLS \$100/STALL PER MONTH
- ADDITIONAL PARKING IN VICINITY
- SHARED KITCHEN
- PRIVATE SECOND FLOOR ENTRANCE WITH WALK UP ACCESS
- EFFICIENT LAYOUT
- EXCELLENT EXPOSURE, STEPS FROM SUNALTA C-TRAIN STATION