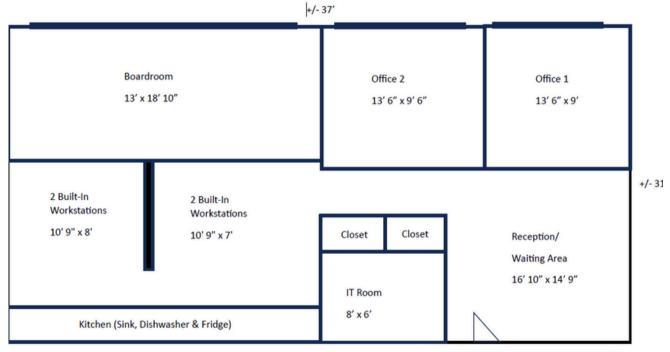

Entry door with sidelight from common interior hallway

\*Floor Plan dimensions are approximate and not to scale

The information is intended for informational purpose only and should not be relied upon by recipients hereof. Scout Real Estate Ltd. neither guarantees, warrants or assumes any responsibility or liability with respect to the accuracy, correctness, completeness, or suitability of, or decisions based upon or in connection with, the information. The Information may change and any property described herein may be withdrawn from the market at any time without notice or obligation of any kind on the part of Scout Real Estate Ltd.