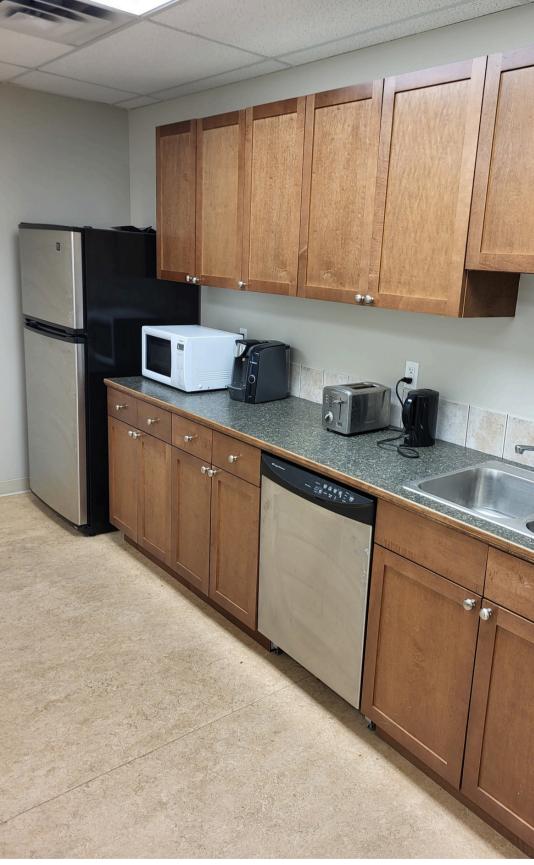

## **CONDO SALE OPPORTUNITY**

- SUITE 210 1,178 SQ. FT.
- PRICE: \$359,000
- AVAILABLE IMMEDIATELY
- THREE RESERVED PARKING STALLS
- CONDO FEES: \$442/MONTH (2023) (INCLUDES UTILITIES, GARBAGE & RECYCLING)
- PROPERTY TAX: \$6,765.93 (2023)
- SUITE OFFERS BUILT-IN DESKS FOR READY TO MOVE IN CAPABILITY
- FURNITURE AND APPLIANCES INCLUDED