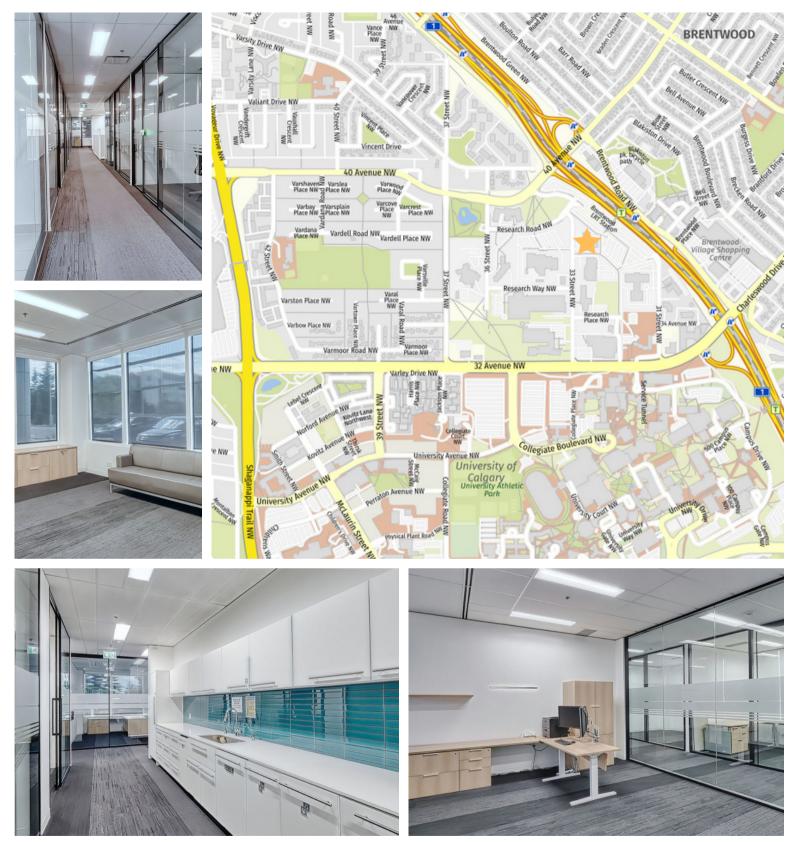

# Scout

- Prominent NW address, located in the heart of the University Innovation Quarter
- Four story building completed in 2017 with high end leaseholds throughout
- Adjacent to Brentwood C-Train station, excellent access/egress to Crowchild Trail

### **Property Features**

- Common area lounge and cafeteria
- Fitness room with showers and locker room
- Ample natural light
- Opportunity for shared reception
- Car wash bay which includes vacuum
- Lecture theatres, reception hall and patio
- Excellent parking ratio & secure bike storage