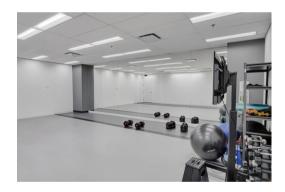

### **Property Features**

- Common area lounge and cafeteria
- Fitness room with showers and locker room
- Ample natural light
- Opportunity for shared reception
- Car wash bay which includes vacuum
- Lecture theatres, reception hall and patio
- Excellent parking ratio & secure bike storage