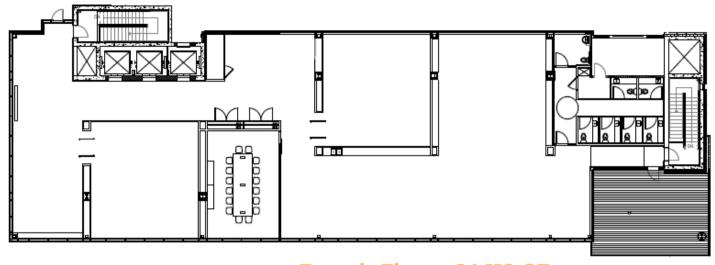

#### **FOURTH FLOOR**

## Fourth Floor - 14,119 SF

- 1 boardroom
- 2 lecture theatres
- Conference hall
- Kitchen/Lounge Area
- Private outdoor patio

The information is intended for informational purpose only and should not be relied upon by recipients hereof. Scout Real Estate Ltd. neither guarantees, warrants or assumes any responsibility or liability with respect to the accuracy, correctness, completeness, or suitability of, or decisions based upon or in connection with, the information. The Information may change and any property described herein may be withdrawn from the market at any time without notice or obligation of any kind on the part of Scout Real Estate Ltd.