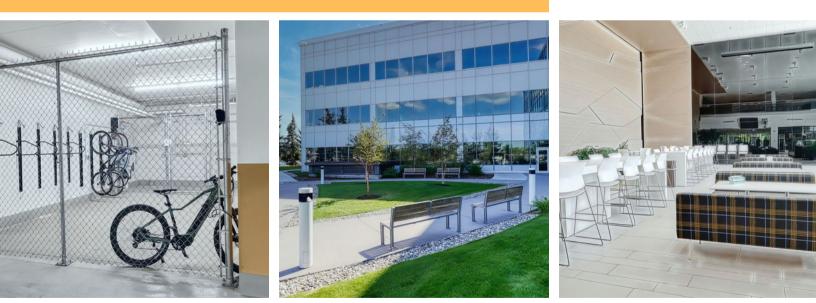

### **Property Features**

- Common area lounge and cafeteria
- Fitness room with showers and locker room
- Ample natural light
- Opportunity for shared reception
- Car wash bay which includes vacuum
- Lecture theatres, reception hall and patio
- Excellent parking ratio & secure bike storage