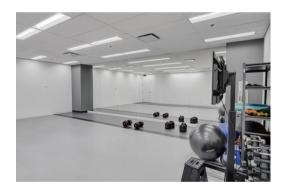

## **Property Features**

- Common area lounge and cafeteria
- Fitness room with showers and locker room
- Ample natural light
- Opportunity for shared reception
- Car wash bay which includes vacuum
- Lecture theatres, reception hall and patio
- Excellent parking ratio & secure bike storage