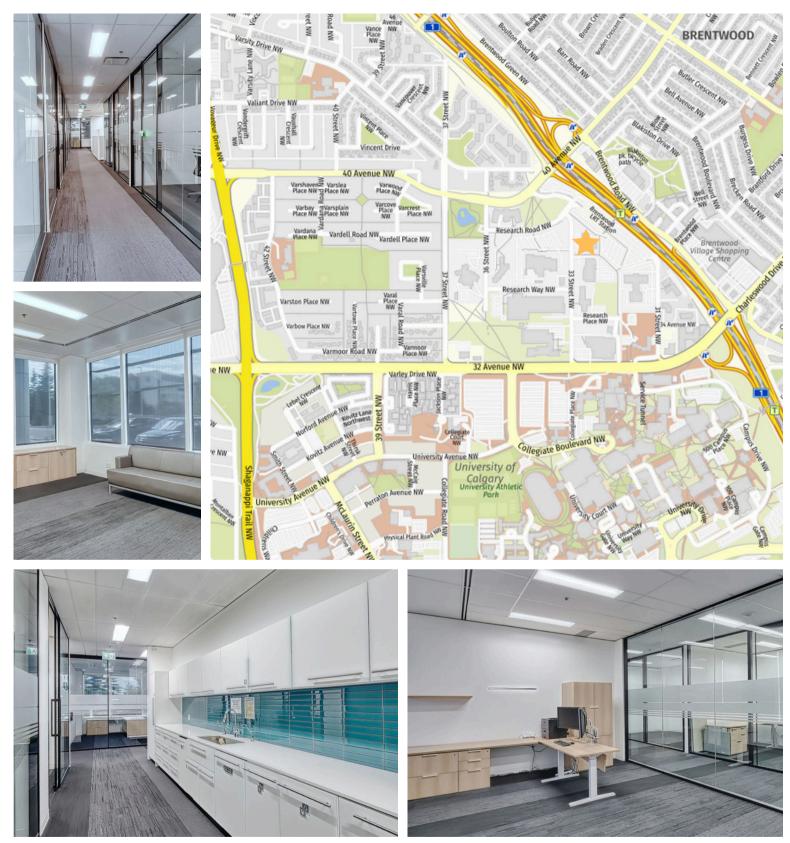

## UP TO 97,626 SF "A" CLASS OFFICE SPACE FOR SUBLEASE 3710 33 STREET NW

# Scout

- Prominent NW address, located in the heart of the University Innovation Quarter
- Four story building completed in 2017 with high end leaseholds throughout
- Adjacent to Brentwood C-Train station, excellent access/egress to Crowchild Trail