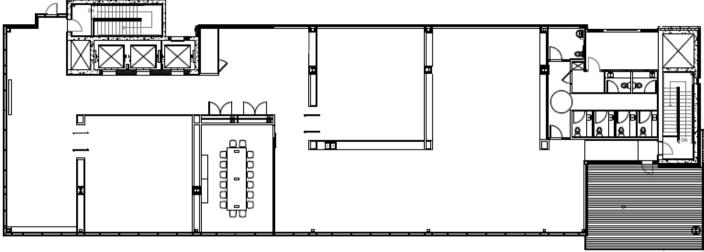

## **FOURTH FLOOR**

## Fourth Floor - 14,119 SF

- 1 boardroom
- 2 lecture theatres
- Conference hall
- Kitchen/Lounge Area
- Private outdoor patio

The information is intended for informational purpose only and should not be relied upon by recipients hereof. Scout Real Estate Ltd. neither guarantees, warrants or assumes any responsibility or liability with respect to the accuracy, correctness, completeness, or suitability of, or decisions based upon or in connection with, the information. The Information may change and any property described herein may be withdrawn from the market at any time without notice or obligation of any kind on the part of Scout Real Estate Ltd.