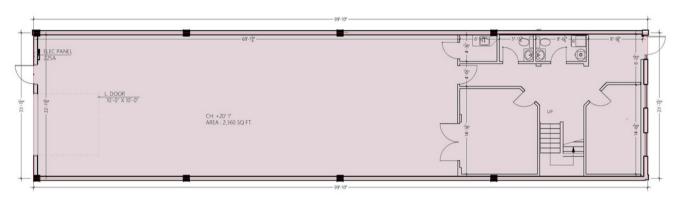

## PROPERTY INFORMATION

AVAILABLE: DECEMBER 1, 2021

SIZE: 2,374 SF CLEAR CEILING HEIGHT: 20' 1"

TERM: 5 - 10 YEARS RENT: \$11.00 PSF

ADDITIONAL RENT: \$6.21 PSF (2021 ESTIMATE) + 5% MANAGEMENT FEE

LOADING: ONE (1) DRIVE IN DOOR (10' X 10')
POWER: 100 AMP @ 120/208 VOLT (TBV)

PARKING: AMPLE SURFACE, ANGLED DOUBLE ROW, UNRESERVED

ZONING: I-G (INDUSTRIAL - GENERAL)

1 MAIN LEVEL Sole: 1/1"

2 MEZZANINE

Scale: 1/8"=1"

Lori Suba President & Broker (403) 850-4248 Isuba@scoutrealestate.ca Laurae Spindler (\*Primary Contact) Vice President & Associate (403)471-4871 Ispindler@scoutrealestate.ca