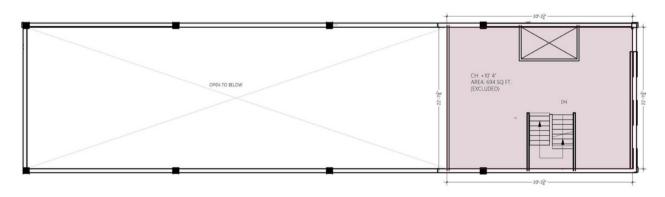

## **FEATURES**

- ONE DRIVE IN LOADING DOOR
- CENTRAL LOCATION WITH QUICK ACCESS TO MACLEOD, BLACKFOOT, GLENMORE AND DOWNTOWN
- 2 MINUTE WALK TO 39TH AVENUE C-TRAIN STATION
- REAR BUILDING SIGNAGE DIRECTLY FACING THE C-TRAIN LINE FOR EXCEPTIONAL VISIBILITY
- BONUS MEZZANINE STORAGE OF 694 SF

PARKING: AMPLE SURFACE, ANGLED DOUBLE ROW, UNRESERVED

ZONING: I-G (INDUSTRIAL - GENERAL)

1 MAIN LEVEL Sole: 1/1"

2 MEZZANINE

Scale: 1/8"=1"

Lori Suba President & Broker (403) 850-4248 Isuba@scoutrealestate.ca Laurae Spindler (\*Primary Contact) Vice President & Associate (403)471-4871 Ispindler@scoutrealestate.ca