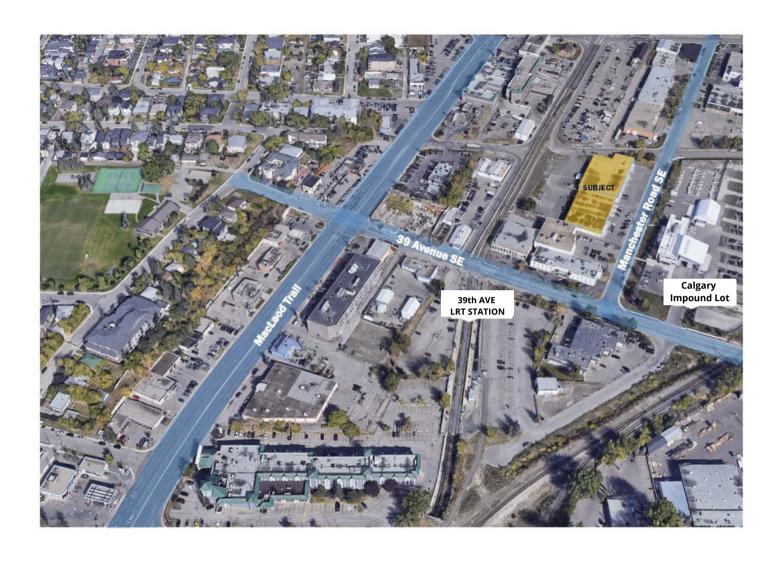

## **FEATURES**

- ONE DRIVE IN LOADING DOOR
- CENTRAL LOCATION WITH QUICK ACCESS TO MACLEOD, BLACKFOOT, GLENMORE AND DOWNTOWN
- 2 MINUTE WALK TO 39TH AVENUE C-TRAIN STATION
- REAR BUILDING SIGNAGE DIRECTLY FACING THE C-TRAIN LINE FOR EXCEPTIONAL VISIBILITY
- BONUS MEZZANINE STORAGE OF 694 SF