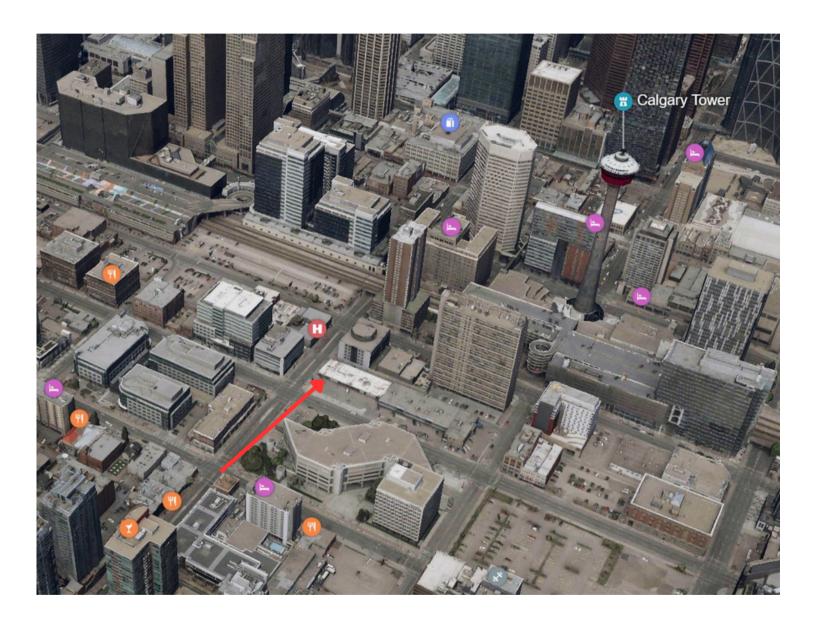

## **DEMOGRAPHICS:**

Population 21,735 within 1 K% Population growth to 2026 is expected to increase by 9.14% Centrally located, with high traffic counts:

- 11th Avenue 17,000 vehicles/day
- 11th Avenue & Centre Street 16,000 vehicles/day