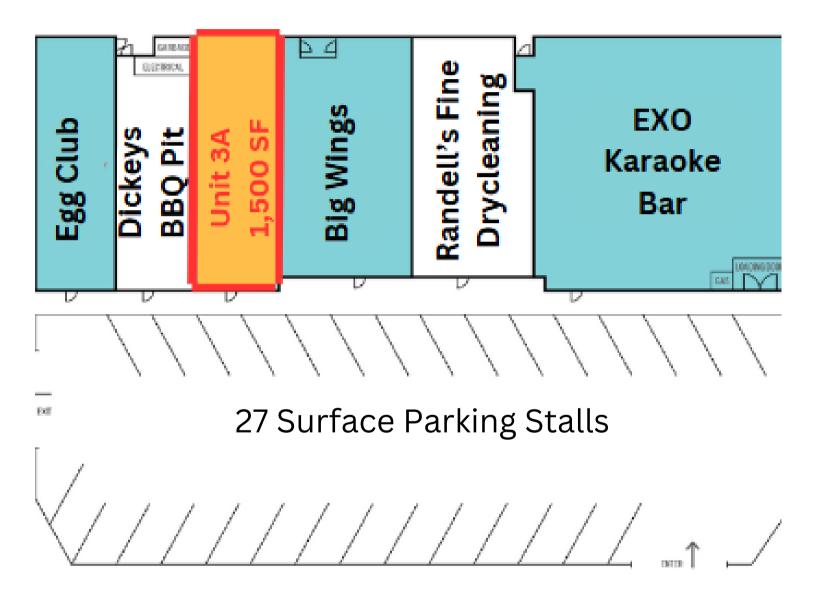

## **FEATURES**

- UNIT 3A SHELL CONDITION
- 1,500 SF
- 27 SURFACE STALLS (NON EXCLUSIVE AND FREE OF CHARGE)
- POTENTIAL USERS COULD INCLUDE: DENTAL, HAIR SALON OR BARBER, NAIL SALON OR LIKE RETAIL USERS