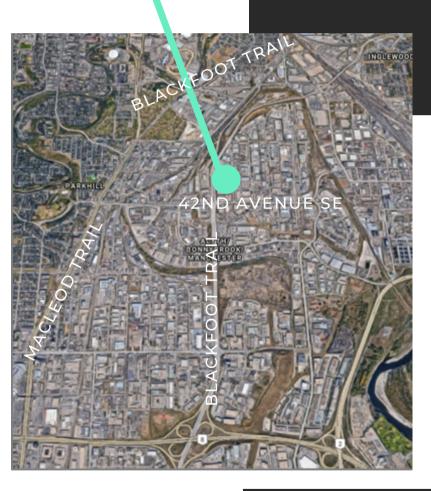

- 2 DOCK LOADING DOORS
   (1 WITH SHARED ACCESS FOR 53' TRAILERS)
- CENTRAL LOCATION
- SPRINKLERED BUILDING (CAPACITY TBV)

## SCOUT REAL ESTATE LTD. SCOUTREALESTATE.CA

Lori Suba President & Broker 403-850-4248 Isuba@scoutrealestate.ca Laurae Spindler Vice President & Associate 403-471-4871 lspindler@scoutrealestate.ca



# **PROPERTY LOCATION**

### PROPERTY INFORMATION

CEILING HEIGHT: 19'

TERM: FLEXIBLE, UP TO 10 YEARS
RENT: STARTING AT \$5.50 PSF (AS-IS)

ADDITIONAL RENT: \$7.48 PSF (2022 EST. - INCLUDES ALL

UTILITIES)

POWER: 100 AMP @ 120/208 VOLT (TBV)

PARKING: UNRESERVED SURFACE

ZONING: I-C (INDUSTRIAL - COMMERCIAL)

#### **UNIT 107**

SIZE: 5.525 SF

AVAILABLE: FEBRUARY 1, 2022

LOADING: 2 DOCK DOORS (8' X 10')

- 1 DOCK DOOR CAN ACCOMODATE 53' TRAILERS WITH SHARED ACCESS



#### NEARBY AMENITIES

- COCO BROOKS HIGHFIELD
- CIRCLE K
- SHELL
- LEGEND 7 BREWING
- FRATELLO COFFEE

### SCOUT REAL ESTATE LTD. SCOUTREALESTATE.CA

Lori Suba President & Broker 403-850-4248 Isuba@scoutrealestate.ca Laurae Spindler Vice President & Associate 403-471-4871 Ispindler@scoutrealestate.ca





**COMMON AREA IN YELLOW** 

### SCOUT REAL ESTATE LTD. SCOUTREALESTATE.CA

Lori Suba President & Broker 403-850-4248 Isuba@scoutrealestate.ca Laurae Spindler Vice President & Associate 403-471-4871 lspindler@scoutrealestate.ca

The information is intended for informational purpose only and should not be relied upon by recipients hereof. Scout Real Estate Ltd. neither guarantees, warrants or assumes any responsibility or liability with respect to the accuracy, correctness, completeness,