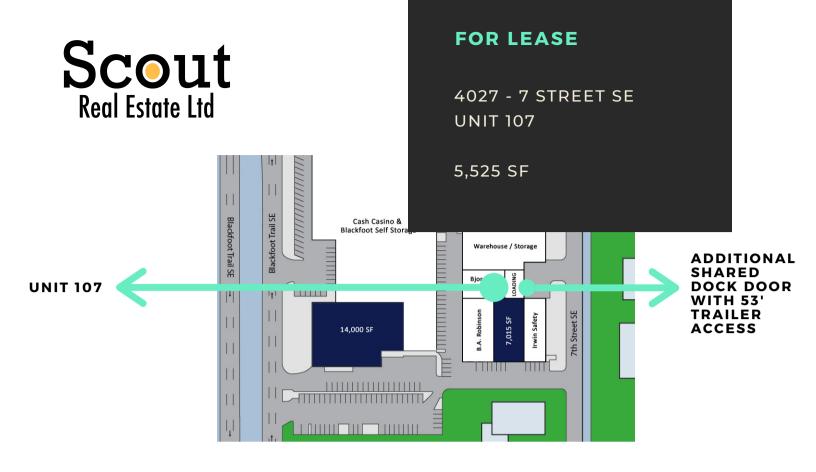

# INDUSTRIAL FOR LEASE

4027 - 7 STREET SE

UNIT 107 - 5,525 SF

NET RENT STARTING AT \$5.50 PSF

#### **UNIT 107**

SIZE: 5.525 SF

AVAILABLE: FEBRUARY 1, 2022

LOADING: 2 DOCK DOORS (8' X 10')

- 1 DOCK DOOR CAN ACCOMODATE 53' TRAILERS WITH SHARED ACCESS

#### **FEATURES**

- 2 DOCK LOADING DOORS
   (1 WITH SHARED ACCESS FOR 53' TRAILERS)
- CENTRAL LOCATION
- SPRINKLERED BUILDING (CAPACITY TBV)