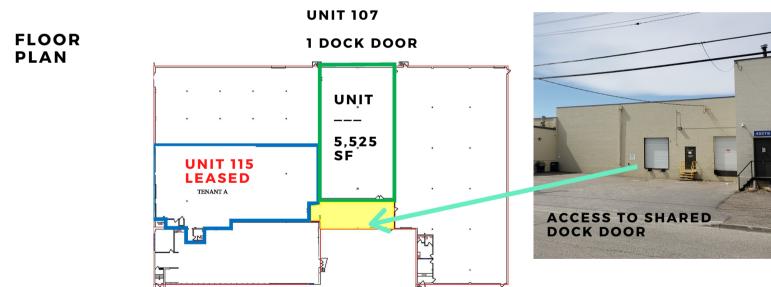

#### **UNIT 107**

SIZE: 5.525 SF

AVAILABLE: FEBRUARY 1, 2022

LOADING: 2 DOCK DOORS (8' X 10')

- 1 DOCK DOOR CAN ACCOMODATE 53' TRAILERS WITH SHARED ACCESS

#### **FEATURES**

- 2 DOCK LOADING DOORS
   (1 WITH SHARED ACCESS FOR 53' TRAILERS)
- CENTRAL LOCATION
- SPRINKLERED BUILDING (CAPACITY TBV)

### SCOUT REAL ESTATE LTD. SCOUTREALESTATE.CA

Lori Suba President & Broker 403-850-4248 Isuba@scoutrealestate.ca Laurae Spindler Vice President & Associate 403-471-4871 Ispindler@scoutrealestate.ca

**COMMON AREA IN YELLOW** 