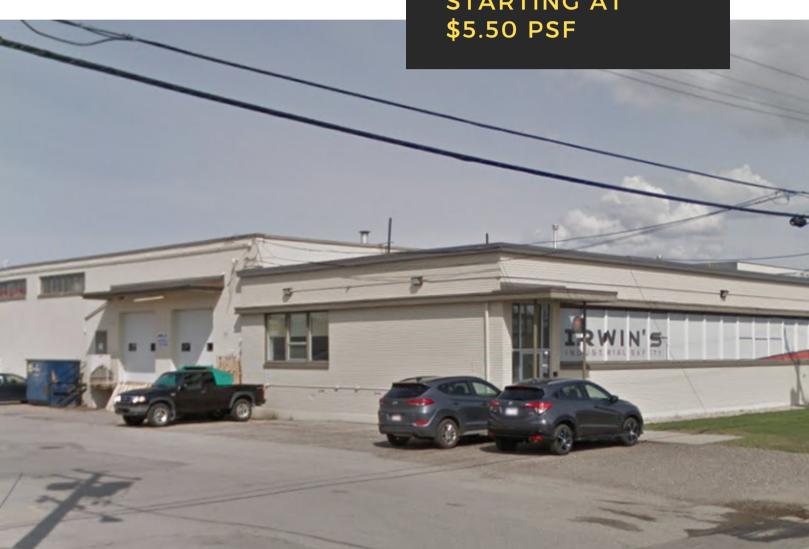

# INDUSTRIAL FOR LEASE

4027 - 7 STREET SE

UNIT 107 - 5,525 SF

NET RENT STARTING AT \$5.50 PSF