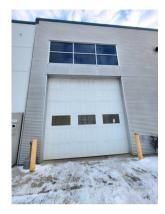

• Term: Sublease to January 30, 2025 (flexible terms considered)

• Rent: Market

• Operating Costs: \$6.98 PSF (2024 est.)

• Ceiling Height: 22' (TBV)

• Loading: One (1) grade-level drive-in (10' x 12')

 Power: 60 Amp @ 600 Volt (equivalent to 300 Amp at 208 Volt)