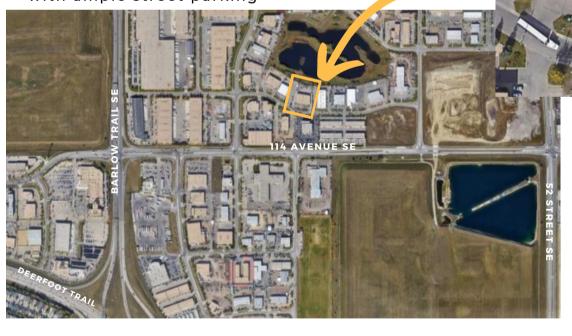

• Excellent access/egress to main thoroughfares

 Ample rear area for truck marshalling, additional parking and/or storage of goods (fenced)

 5 parking stalls in front of bay (unreserved) with ample street parking