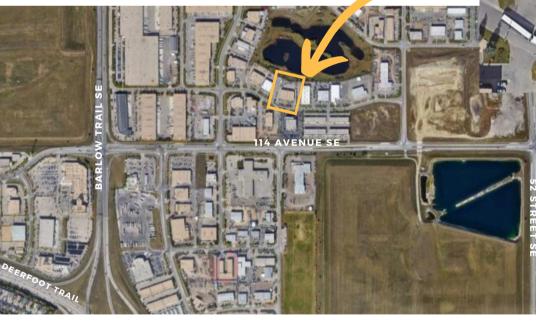

(403) 689-1393 mweiss@scoutrealestate.ca

SCOUTREALESTATE.CA



## SUBLEASE OPPORTUNITY

. . . . . . . . . . . . . . . . . . . .

• Size: 6,685 SF

- 5,078 SF of main floor warehouse/office
- 1,607 SF of second floor office (with separate secured entrance)
- Available: May/June 2024
- Zoning: I-G (Industrial General)
- Term: Sublease to January 30, 2025 (flexible terms considered)
- Rent: Market
- Operating Costs: \$6.98 PSF (2024 est.)
- Ceiling Height: 22' (TBV)
- Loading: One (1) grade-level drive-in (10' x 12')
- Power: 60 Amp @ 600 Volt (equivalent to 300 Amp at 208 Volt)
- Excellent access/egress to main thoroughfares
- Ample rear area for truck marshalling, additional parking and/or storage of goods (fenced)
- 5 parking stalls in front of bay (unreserved) with ample street parking



The information is intended for informational purpose only and should not be relied upon by recipients hereof. Scout Real Estate Ltd. neither guarantees, warrants or assumes any responsibility or liability with respect to the accuracy, correctness, completeness, or suitability of, or decisions based upon or in connection with, the information. The Information may change and any property described herein may be withdrawn from the market at any time without notice or obligation of any kind on the part of Scout Real Estate Ltd.

Lori Suba (Lead) President & Broker (403) 850-4248 Isuba@scoutrealestate.ca Andrew Kay Associate (403) 354-3434 akay@scoutrealestate.ca Matthew Weiss Associate (403) 689-1393 mweiss@scoutrealestate.ca

#### SCOUTREALESTATE.CA



### **FLOOR PLAN - MAIN**

. . . . .