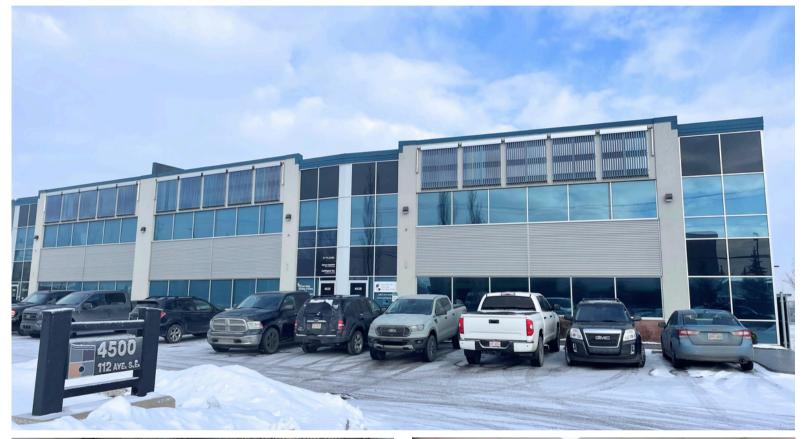

# SUBLEASE OPPORTUNITY EASTLAKE INDUSTRIAL

# 6,685 SF

4528 - 112 AVENUE SE CALGARY, AB

## SUBLEASE OPPORTUNITY

. . . . . . . . . . . . . . . . . . . .

• Size: 6,685 SF

- 5,078 SF of main floor warehouse/office
- 1,607 SF of second floor office (with separate secured entrance)
- Available: May/June 2024
- Zoning: I-G (Industrial General)
- Term: Sublease to January 30, 2025 (flexible terms considered)
- Rent: Market
- Operating Costs: \$6.98 PSF (2024 est.)
- Ceiling Height: 22' (TBV)
- Loading: One (1) grade-level drive-in (10' x 12')
- Power: 60 Amp @ 600 Volt (equivalent to 300 Amp at 208 Volt)
- Excellent access/egress to main thoroughfares
- Ample rear area for truck marshalling, additional parking and/or storage of goods (fenced)
- 5 parking stalls in front of bay (unreserved) with ample street parking