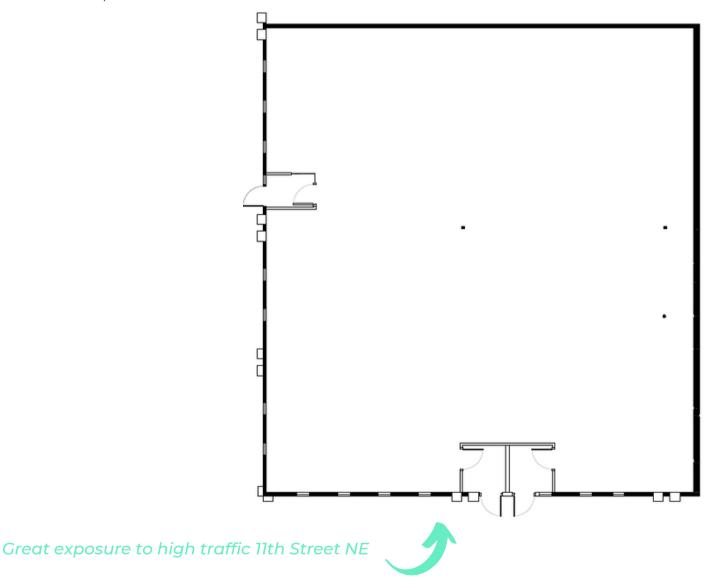

## LEASE OPPORTUNITY UNIT 101

- MAIN FLOOR
- PRIVATE ENTRANCES WITH VESTIBULES
- 4,514 SF
- AVAILABLE IMMEDIATELY
- TERM: 5 YEARS
- MARKET NET RENT
- OPERATING COSTS (2020): \$6.19 PSF (INCL WATER & SEWER)
- UNDEVELOPED, LANDLORD TURNKEY PACKAGES AVAILABLE
- EXCELLENT PARKING & EXPOSURE
- ZONED I-G, PREVIOUSLY OCCUPIED BY A RESTURANT