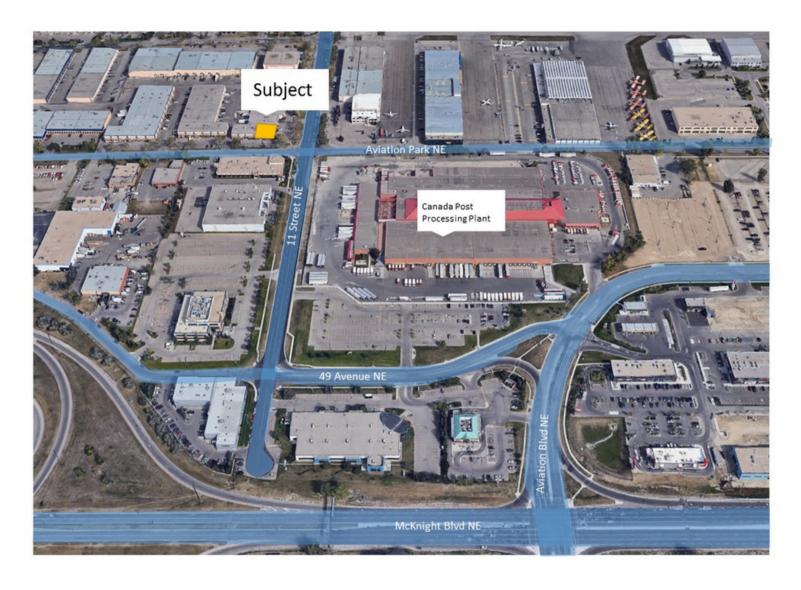

## **DEMOGRAPHICS**

- POPULATION: 102,917 WITHIN 5 KM RADIUS
- \$117,166 AVERAGE HOUSEHOLD INCOME
- 42,600 HOUSEHOLDS WITHIN 5 KM RADIUS
- MEDIAN AGE: 43.8
- OVER 5,500 DAYTIME EMPLOYEES
- 17,000 VEHICLES PER DAY ON 11 STREET NE