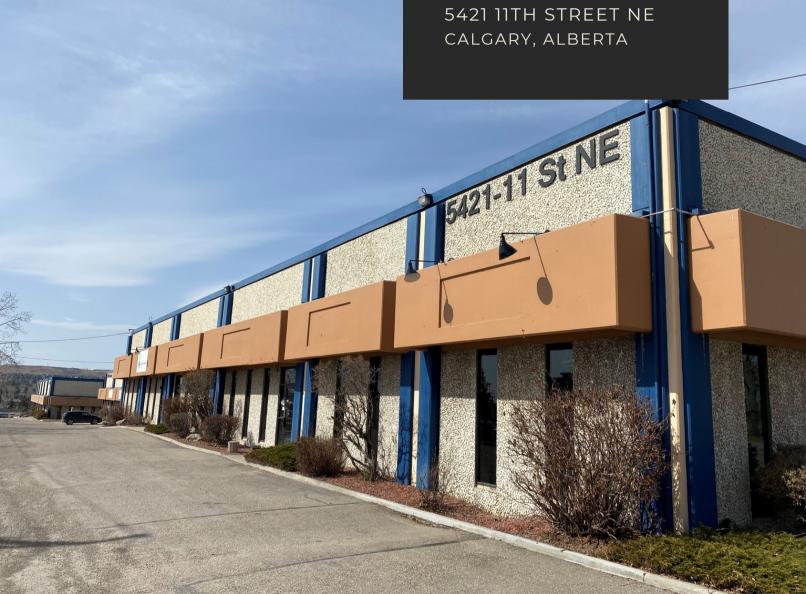

## FOR LEASE

OFFICE / RESTAURANT / QSR OPPORTUNITY

## 4,514 SF

**UNIT 101** CALGARY, ALBERTA

Lori Suba President & Broker (403) 850-4248 lsuba@scoutrealestate.ca Eve Renaud Retail Advisor & Associate (403)612-0143 erenaud@scoutrealestate.ca Laurae Spindler Vice President & Associate (403)471-4871 lspindler@scoutrealestate.ca The information is intended for informational purpose only and should not be relied upon by recipients hereof. Scout Real Estate Ltd. neither guarantees, warrants or assumes any responsibility or liability with respect to the accuracy, correctness, completeness, or suitability of, or decisions based upon or in connection with, the information. The Information may change and any property described herein may be withdrawn from the market at any time without notice or obligation of any kind on the part of Scout Real Estate Ltd.

## LEASE OPPORTUNITY UNIT 101

- MAIN FLOOR
- PRIVATE ENTRANCES WITH VESTIBULES
- 4,514 SF
- AVAILABLE IMMEDIATELY
- TERM: 5 YEARS
- MARKET NET RENT
- OPERATING COSTS (2020): \$6.19 PSF (INCL WATER & SEWER)
- UNDEVELOPED, LANDLORD TURNKEY PACKAGES AVAILABLE
- EXCELLENT PARKING & EXPOSURE
- ZONED I-G, PREVIOUSLY OCCUPIED BY A RESTURANT