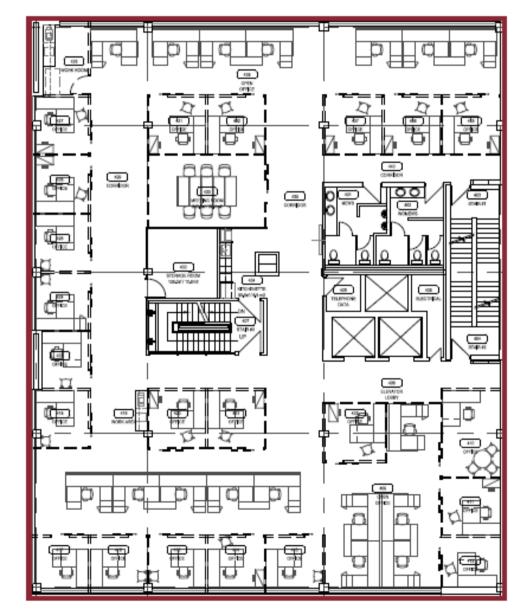

# THIRD FLOOR

- 8.264 SF
- 10 OFFICES (COMBO INTERIOR / EXTERIOR)
- WORKSTATION OPEN AREAS
- WORK ROOMS
- KITCHEN
- MEETING ROOM

\*FURNITURE LAYOUT SUBJECT TO CHANGE

Lori Suba President & Broker (403) 850-4248 Isuba@scoutrealestate.ca Laurae Spindler Vice President & Associate (403)471-4871 Ispindler@scoutrealestate.ca