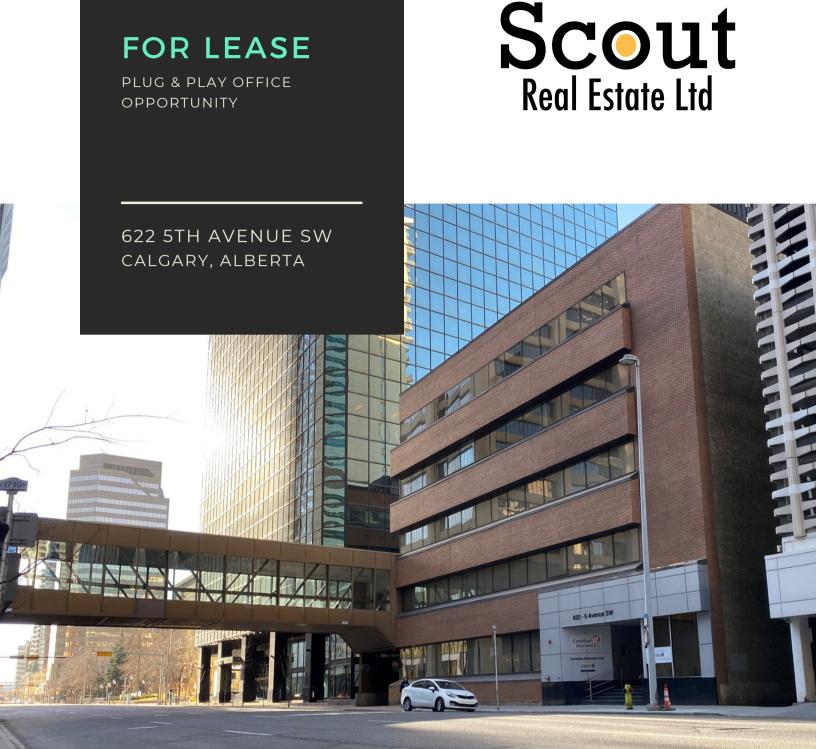

# **AVAILABLE SPACE:**

2,950 SF - SECOND FLOOR 8,264 SF - THIRD FLOOR 8,264 SF - FOURTH FLOOR

**TERM LENGTH:** 

FLEXIBLE

ASKING NET RENT: MARKET

OPERATING COSTS (EST 2021) \$12.67 PSF

PARKING RATIO: 1 PER 1,325 PSF SURFACE & UNDERGROUND

# BUILDING HIGHLIGHTS

Lori Suba President & Broker (403) 850-4248 Isuba@scoutrealestate.ca Laurae Spindler Vice President & Associate (403)471-4871 Ispindler@scoutrealestate.ca