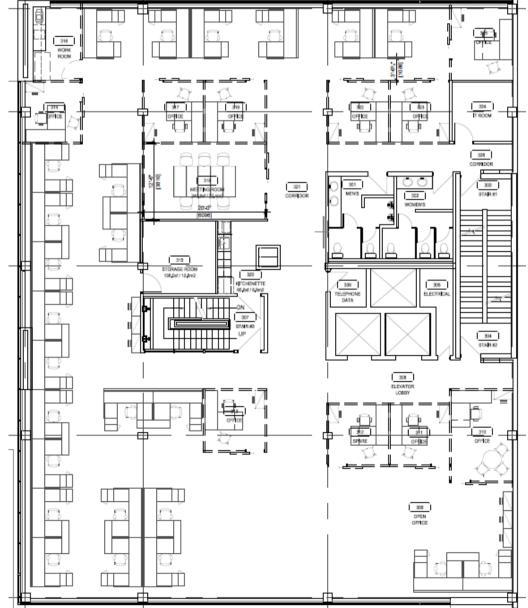

# FOURTH FLOOR

- 8,264 SF
- 14 EXTERIOR OFFICES
- 8 INTERIOR OFFICES
- 9 WORKSTATIONS
- KITCHEN
- BOARDROOM
- COPY AREA

\*FURNITURE LAYOUT SUBJECT TO CHANGE

Lori Suba President & Broker (403) 850-4248 Isuba@scoutrealestate.ca Laurae Spindler Vice President & Associate (403)471-4871 Ispindler@scoutrealestate.ca