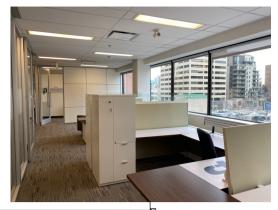

- DIRTT WALL SYSTEM WITH GLASS FRONTS
- +15 CONNECTED
- GLASS STAIRWELL
- QUALITY FURNITURE
- FLEXIBLE LAYOUTS
- SECURED ENTRY
- AVAILABLE IMMEDIATELY