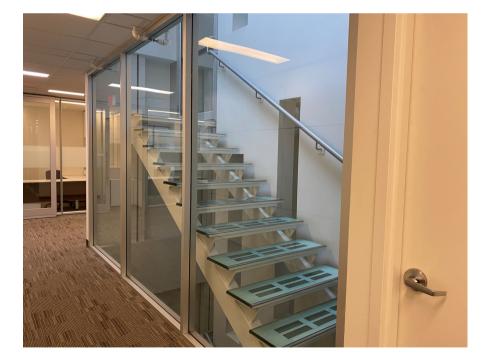

- DIRTT WALL SYSTEM WITH GLASS FRONTS
- +15 CONNECTED
- GLASS STAIRWELL
- QUALITY FURNITURE
- FLEXIBLE LAYOUTS
- SECURED ENTRY
- AVAILABLE IMMEDIATELY