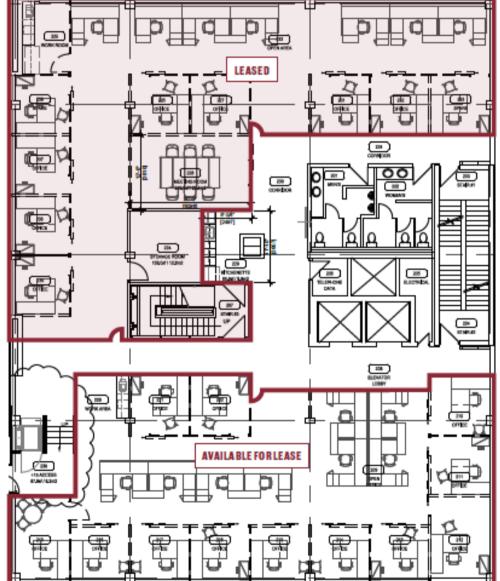

# SECOND FLOOR

- 2,950 SF
- 10 EXTERIOR OFFICES
- 2 INTERIOR OFFICES
- 8 WORKSTATIONS
- SHARED KITCHEN

\*FURNITURE LAYOUT SUBJECT TO CHANGE

Lori Suba President & Broker (403) 850-4248 Isuba@scoutrealestate.ca Laurae Spindler Vice President & Associate (403)471-4871 Ispindler@scoutrealestate.ca

# THIRD FLOOR

- 8.264 SF
- 10 OFFICES (COMBO INTERIOR / EXTERIOR)
- WORKSTATION OPEN AREAS
- WORK ROOMS
- KITCHEN
- MEETING ROOM

\*FURNITURE LAYOUT SUBJECT TO CHANGE

Lori Suba President & Broker (403) 850-4248 Isuba@scoutrealestate.ca Laurae Spindler Vice President & Associate (403)471-4871 Ispindler@scoutrealestate.ca