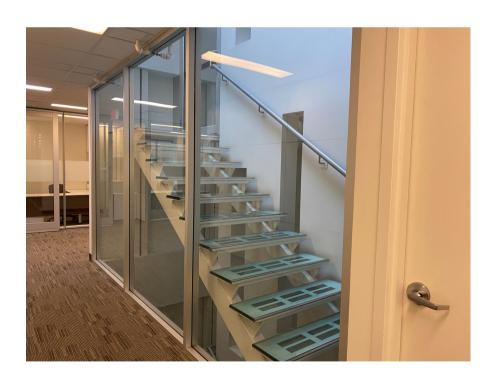

### **PARKING RATIO:**

1 PER 1,325 PSF SURFACE & UNDERGROUND

- DIRTT WALL SYSTEM WITH GLASS FRONTS
- +15 CONNECTED
- GLASS STAIRWELL
- QUALITY FURNITURE
- FLEXIBLE LAYOUTS
- SECURED ENTRY
- AVAILABLE IMMEDIATELY