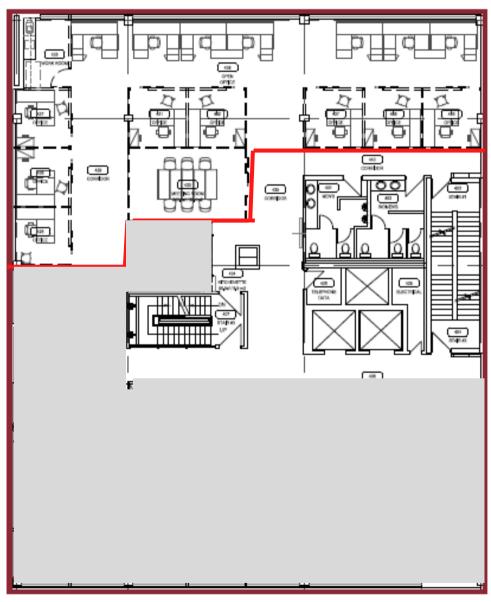

# **FOURTH FLOOR**

- ~3,264 SF
- 3 EXTERIOR OFFICES
- 5 INTERIOR OFFICES
- 7 WORKSTATIONS
- SHARED KITCHEN
- BOARDROOM
- COPY AREA

Lori Suba President & Broker (403) 850-4248 Isuba@scoutrealestate.ca Laurae Spindler Vice President & Associate (403)471-4871 lspindler@scoutrealestate.ca