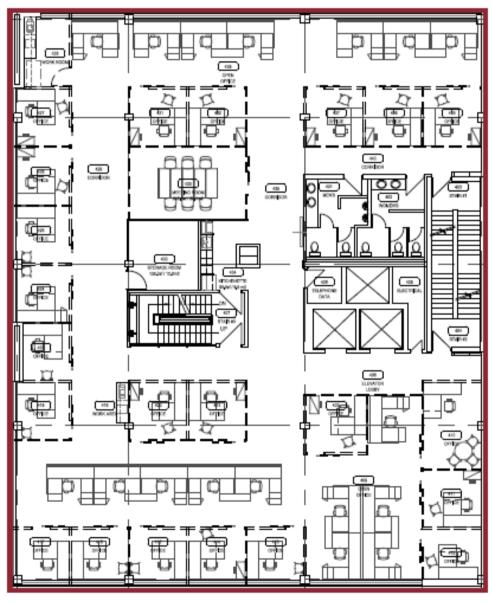

#### **THIRD FLOOR**

- 8.264 SF
- 10 OFFICES (COMBO INTERIOR / EXTERIOR)
- WORKSTATION OPEN AREAS
- WORK ROOMS
- KITCHEN
- MEETING ROOM

\*FURNITURE LAYOUT SUBJECT TO CHANGE

Lori Suba President & Broker (403) 850-4248 Isuba@scoutrealestate.ca Laurae Spindler Vice President & Associate (403)471-4871 Ispindler@scoutrealestate.ca