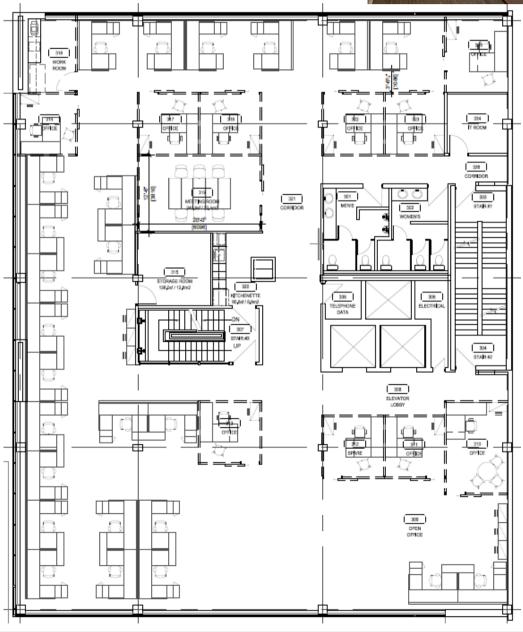

#### **THIRD FLOOR**

- 8.264 SF
- 10 OFFICES (COMBO INTERIOR / EXTERIOR)
- WORKSTATION OPEN AREAS
- WORK ROOMS
- KITCHEN
- MEETING ROOM

\*FURNITURE LAYOUT SUBJECT TO CHANGE

Lori Suba President & Broker (403) 850-4248 Isuba@scoutrealestate.ca Laurae Spindler Vice President & Associate (403)471-4871 Ispindler@scoutrealestate.ca