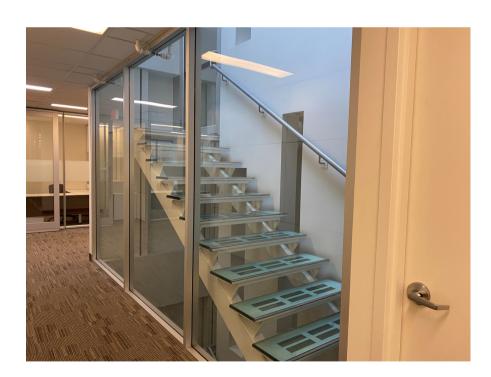

#### **PARKING RATIO:**

1 PER 1,325 PSF SURFACE & UNDERGROUND

- DIRTT WALL SYSTEM WITH GLASS FRONTS
- +15 CONNECTED
- GLASS STAIRWELL
- QUALITY FURNITURE
- FLEXIBLE LAYOUTS
- SECURED ENTRY
- AVAILABLE IMMEDIATELY