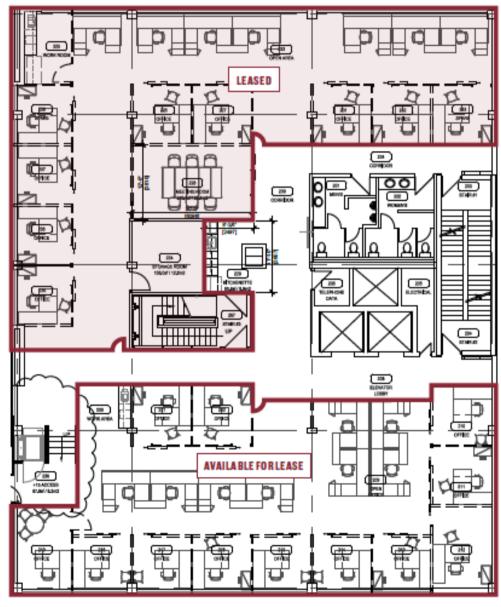

## **SECOND FLOOR**

- 2,950 SF
- 10 EXTERIOR OFFICES
- 2 INTERIOR OFFICES
- 8 WORKSTATIONS
- SHARED KITCHEN

\*FURNITURE LAYOUT SUBJECT TO CHANGE

Lori Suba President & Broker (403) 850-4248 Isuba@scoutrealestate.ca Laurae Spindler Vice President & Associate (403)471-4871 lspindler@scoutrealestate.ca