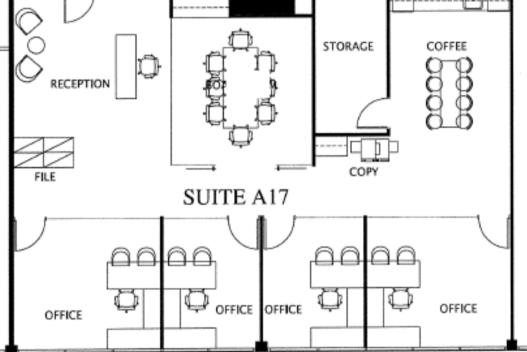

## 2,134 SF

A17, 6120 2ND STREET SE PHILLIPS PARK CALGARY, ALBERTA

High, exposed ceiling with ample glass throughout

Lori Suba President & Broker (403) 850-4248 Isuba@scoutrealestate.ca

SCOUT REAL ESTATE LTD.

## SUBLEASE OPPORTUNITY A17, 6120 2 STREET SE

- 2,134 SF OR SHARED SPACE WITH 2 OFFICES
- AVAILABLE IMMEDIATELY
- SUBLEASE TERM JUNE 29, 2023
- OPPORTUNITY FOR HEADLEASE WRAP
- MARKET NET RENT
- LOW OPERATING COSTS: \$9.30 PSF (2021)
- FREE SCRAMBLE SURFACE PARKING
- NEW QUALITY FINISHES, FURNISHED, NEW LED LIGHTS