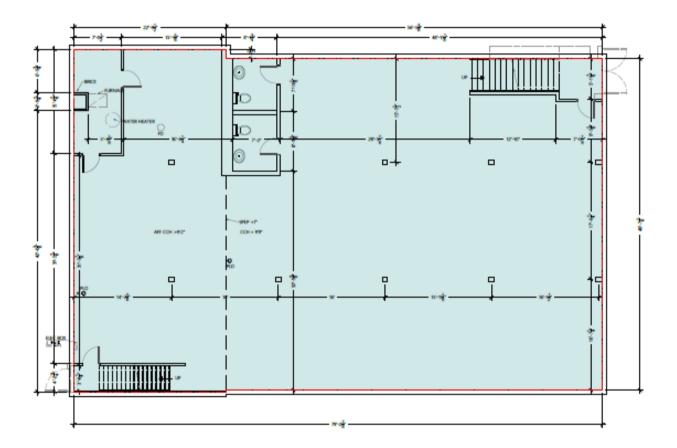

# 3,969 SF

LOWER LEVEL RETAIL / PROFESSIONAL SERVICE

Lori Suba President & Broker (403) 850-4248 Isuba@scoutrealestate.ca Laurae Spindler Vice President & Associate (403)471-4871 Ispindler@scoutrealestate.ca Eve Renaud (\*Primary Contact) Retail Advisor & Associate (403)612-0143 erenaud@scoutrealestate.ca

#### RETAIL OPPORTUNITY SUITE 818 - 3,969 SF

- Modern, white boxed lower level space in upscale Britannia Plaza
- High ceilings and upgraded washrooms ready for tenant fit out
- Ample public surface parking for guests surrounding the property, monthly parking available for staff
- Term 5 to 10 years
- Market Rent
- Operating Costs (2021 Estimate): \$18.10 PSF + 5% Management Fee
- Awning signage available, premises accessed via private entrance
- Staircase access, potential for accessibility options
- Zoning C-COR-1