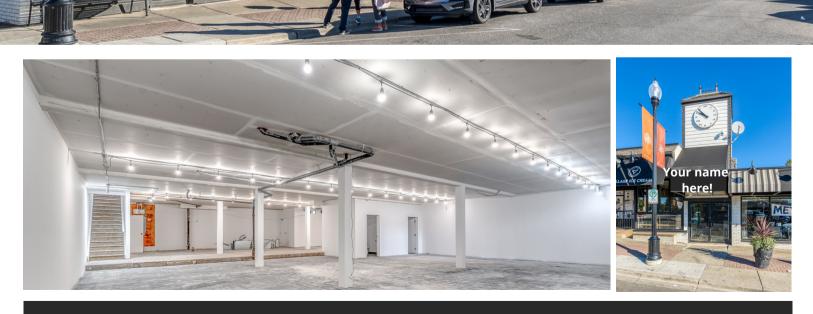

#### RETAIL OPPORTUNITY SUITE 818 - 3,969 SF

- Modern, white boxed lower level space in upscale Britannia Plaza
- High ceilings and upgraded washrooms ready for tenant fit out
- Ample public surface parking for guests surrounding the property, monthly parking available for staff
- Term 5 to 10 years
- Market Rent
- Operating Costs (2021 Estimate): \$18.10 PSF + 5% Management Fee
- Awning signage available, premises accessed via private entrance
- Staircase access, potential for accessibility options
- Zoning C-COR-1