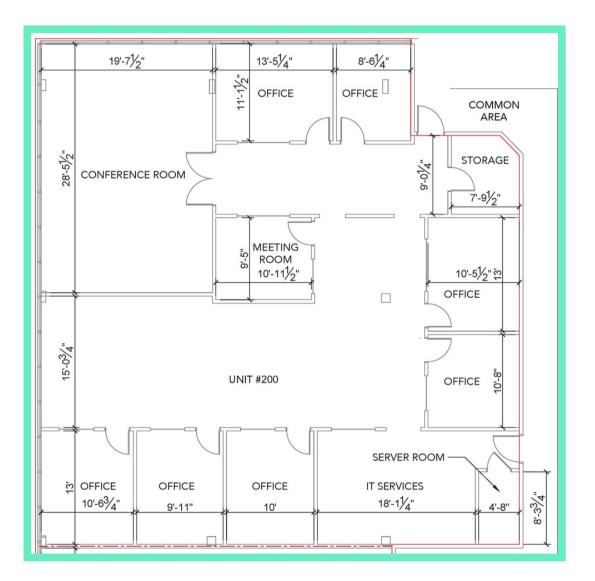

## **UNIT 200**

- 3,572 SF
- AVAILABLE IMMEDIATELY
- MARKET RENT
- ADDITIONAL RENT: \$10.01 PSF (2022 EST.) INCLUDES UTILITIES
- FREE UNRESERVED SURFACE AND STREET PARKING

The information is intended for informational purpose only and should not be relied upon by recipients hereof. Scout Real Estate Ltd. neither guarantees, warrants or assumes any responsibility or liability with respect to the accuracy, correctness, completeness, or suitability of, or decisions based upon or in connection with, the information. The Information may change and any property described herein may be withdrawn from the market at any time without notice or obligation of any kind on the part of Scout Real Estate Ltd.