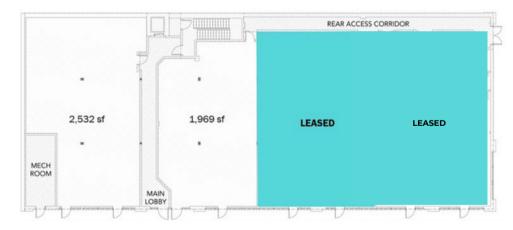

BUILDING 1
AVAILABLE SPACES

941 SF - 8,005 SF

BUILDING 2 AVAILABLE SPACES

1,971 SF - 2,532 SF