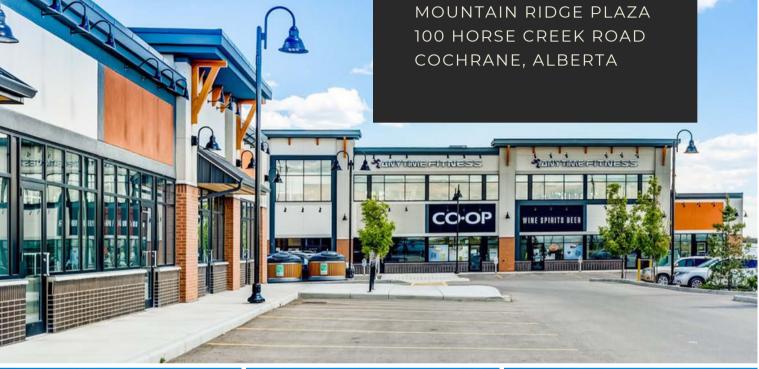

# ABOUT MOUNTAIN RIDGE PLAZA

- LOCATED AT THE CORNER OF HORSE CREEK ROAD AND HIGHWAY 1A
- NEIGHBOURING TENANTS INCLUDE: CO-OP WINE & SPIRITS, ANYTIME FITNESS, DAYCARE

#### **FEATURES**

- HIGH VISIBILITY LOCATION ALONG HIGHWAY 1A
- AMPLE PARKING
- ADJACENT TO THE GROWING COMMUNITIES OF HERITAGE HILLS & HEARTLAND
- NEW CONSTRUCTION