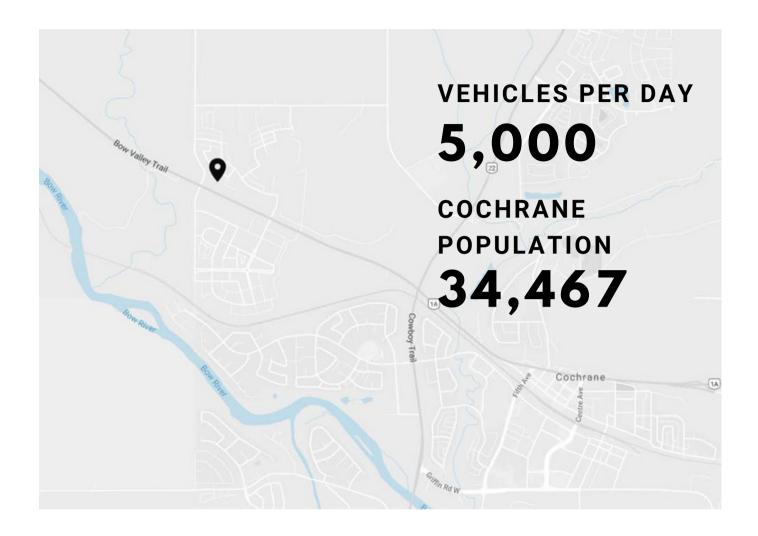

### **DEMOGRAPHICS**

- POPULATION: 22,929 WITHIN 5 KM RADIUS
- \$139,327 AVERAGE HOUSEHOLD INCOME
- 8,820 HOUSEHOLDS WITHIN 5 KM RADIUS
- MEDIAN AGE: 38.1