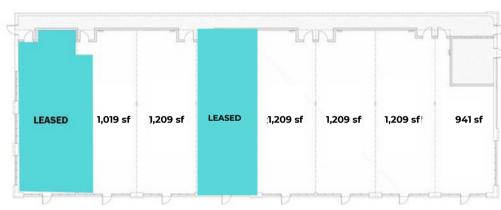

BUILDING 1
AVAILABLE SPACES

941 SF - 8,005 SF

BUILDING 2 AVAILABLE SPACES

1,971 SF - 2,532 SF