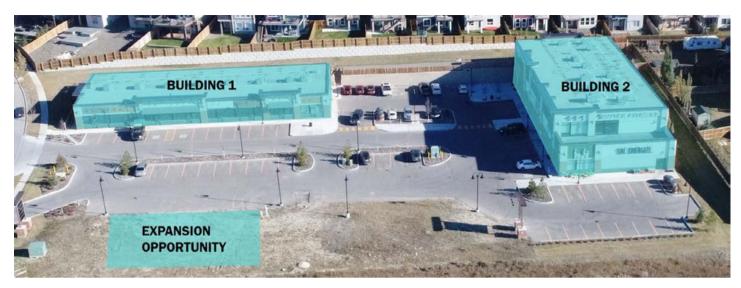

BUILDING 1
AVAILABLE SPACES

941 SF - 8,005 SF

BUILDING 2 AVAILABLE SPACES

1,971 SF - 2,532 SF