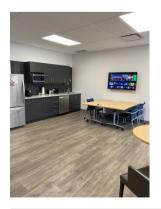

### LEASE OPPORTUNITY

- SUITE 208 1,028 SF
- AVAILABLE APRIL 1, 2022
- SUBLEASE EXPIRY DECEMBER 30, 2023
- ٠
- MARKET NET RENT
- OPERATING COSTS (2022): \$13.03 PSF
- 2 SURFACE PARKING STALLS FREE
- ADDITIONAL STREET PARKING IN VICINITY
- PRIVATE SECOND FLOOR ENTRANCE WITH WALK UP ACCESS
- EFFICIENT LAYOUT
- EXCELLENT EXPOSURE ALONG CENTRE STREET NW