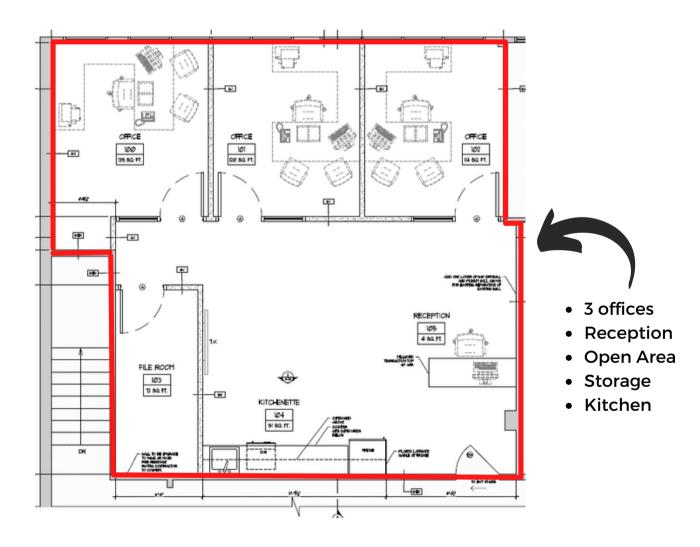

### LEASE OPPORTUNITY

- SUITE 208 1,028 SF
- AVAILABLE APRIL 1, 2022
- SUBLEASE EXPIRY DECEMBER 30, 2023
- ٠
- MARKET NET RENT
- OPERATING COSTS (2022): \$13.03 PSF
- 2 SURFACE PARKING STALLS FREE
- ADDITIONAL STREET PARKING IN VICINITY
- PRIVATE SECOND FLOOR ENTRANCE WITH WALK UP ACCESS
- EFFICIENT LAYOUT
- EXCELLENT EXPOSURE ALONG CENTRE STREET NW