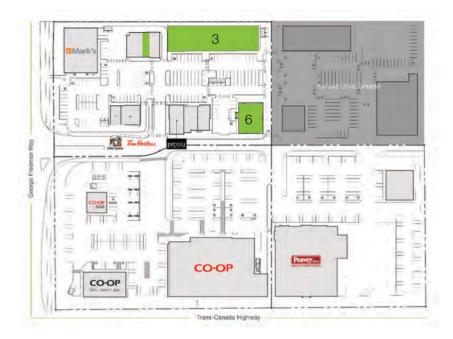

### STRATHMORE, AB

Edgefield Place is a 144,000 sf retail centre located in Strathmore, Alberta. The site is adjacent to Ranch Market Centre and a future residential project consisting of 500 housing units

### HIGHLIGHTS

- Retail & Commercial spaces between 1,300 -15,000 sf available
- Over 30,000 residents in Primary Trade area
- Site anchored by Mark's, Co-op, Tim Horton and Peavey Mart
- Over 25,000 vehicles pass daily along the Trans-Canada Highway
- Now open

#### **OTHER RETAILERS**

Mark's, Tim Horton's, Little Caesars, Pet Valu, Fritou, Strathmore Now Radio

#### ESTABLISHED CONVENIENCE AREA

Edgefield Place shares an intersection with Ranch Market, anchored by Walmart, Sobey's and Shopper's Drug Mart

#### USAGE

Retail and Commercial

UNIT SQUARE FOOTAGE

Range of 1, 200 sf to 15, 000 sf

**AVAILABILITY** Possession for building 3 & 6 is 4 to 6 months from lease execution

TERM

5 to 10 Years

PARKING 700+ Stalls Available

### SPACES AVAILABLE

15. 030 sf Can be demised

Can be demissed Drive-thru available