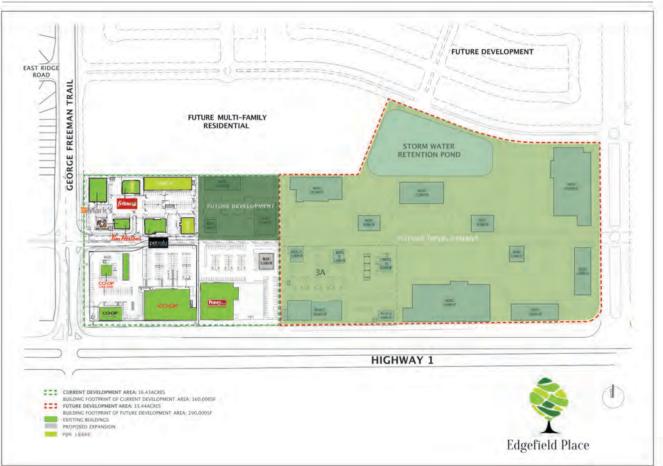

## FUTURE DEVELOPMENT

A PROJECT DEVELOPED BY

LORI SUBA | LAURAE SPINDLER

Scout Real Estate Ltd. - Commercial Real Estate Brokerage A20B - 6120 2 Street SE, Calgary AB

E: Hello@ScoutRealEstate.ca | W: ScoutRealEstate.ca | 403-609-5588