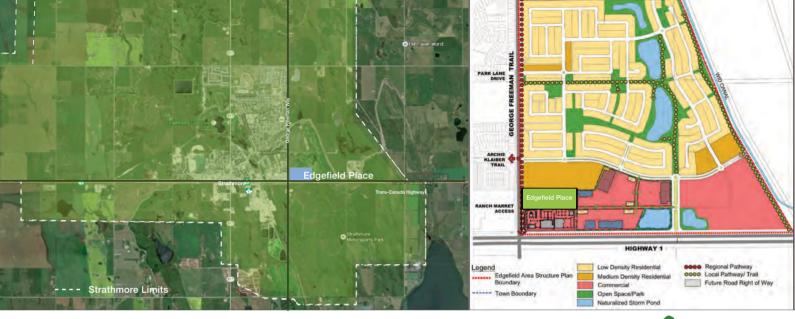

### STRATHMORE, AB

Edgefield Place is a 144,000 sf retail centre located in Strathmore, Alberta. The site is adjacent to Ranch Market Centre and a future residential project consisting of 500 housing units

## TOWN OF STRATHMORE

Edgefield Place is located in the town of Strathmore, a growing, family oriented municipality surrounded by small, rural communities with promising retail opportunity.

#### **DEVELOPMENTS**

8 currently adopted development plans with approximately 9 thousand new residential units

#### ACCESS

Future all turns access to be added from the Trans-Canada Highway