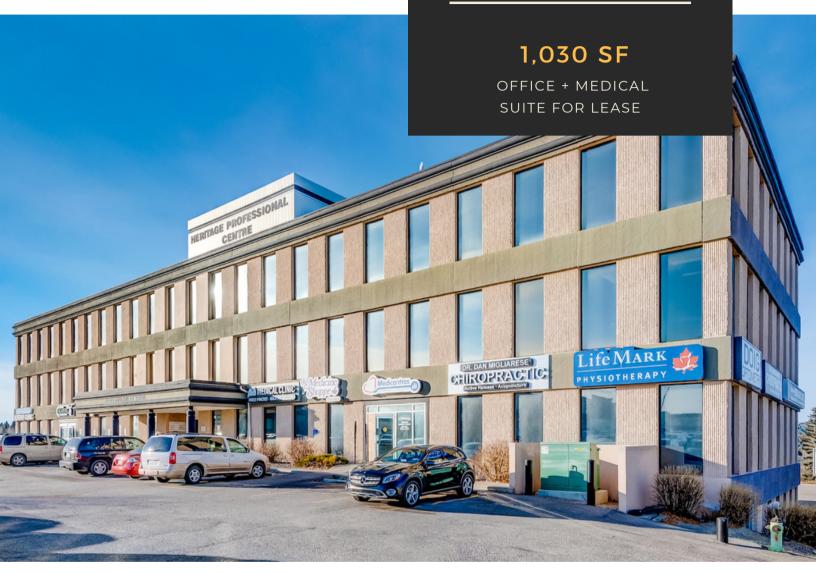

## HERITAGE PROFESSIONAL CENTRE

8180 MACLEOD TRAIL SE

#### **FEATURES**

- AMPLE FREE SURFACE PARKING
- CENTRAL LOCATION, EASY ACCESS/EGRESS OFF MACLEOD TRAIL & HERITAGE DRIVE
- MANY UNITS BUILT OUT AS CLINIC SPACE WITH SINKS AND EXAM ROOMS
- COMPLIMENTARY MEDICAL/PROFESSIONAL SERVICE USES IN THE BUILDING
- CAFE ON MAIN FLOOR

### **LEASING OPPORTUNITIES:**

| SUITE | RENTABLE AREA | <u>COMMENTS</u>             |
|-------|---------------|-----------------------------|
| #16   | 1,030 SF      | AVAILABLE ON 30 DAYS NOTICE |

\*\*SUITE 16 - SERVICED BY ELEVATOR + STAIRWELL WITH DIRECT ACCESS FROM PARKING LOT WITH DEDICATED ENTRANCES