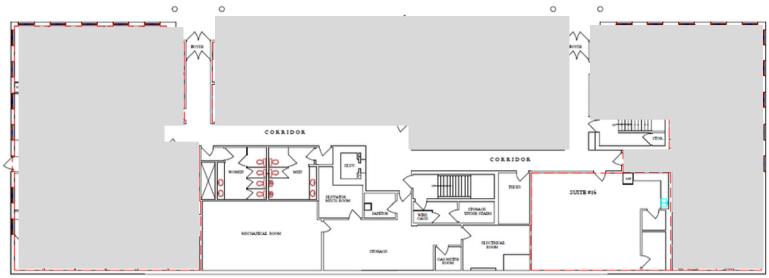

### **LEASING OPPORTUNITIES:**

| SUITE | RENTABLE AREA | <u>COMMENTS</u>             |
|-------|---------------|-----------------------------|
| #16   | 1,030 SF      | AVAILABLE ON 30 DAYS NOTICE |

\*\*SUITE 16 - SERVICED BY ELEVATOR + STAIRWELL WITH DIRECT ACCESS FROM PARKING LOT WITH DEDICATED ENTRANCES

### LOWER LEVEL OPPORTUNITIES:

Suite #16 **1**,030 SF

The information is intended for informational purpose only and should not be relied upon by recipients hereof. Scout Real Estate Ltd. neither guarantees, warrants or assumes any responsibility or liability with respect to the accuracy, correctness, completeness, or suitability of, or decisions based upon or in connection with, the information. The Information may change and any property described herein may be withdrawn from the market at any time without notice or obligation of any kind on the part of Scout Real Estate Ltd.