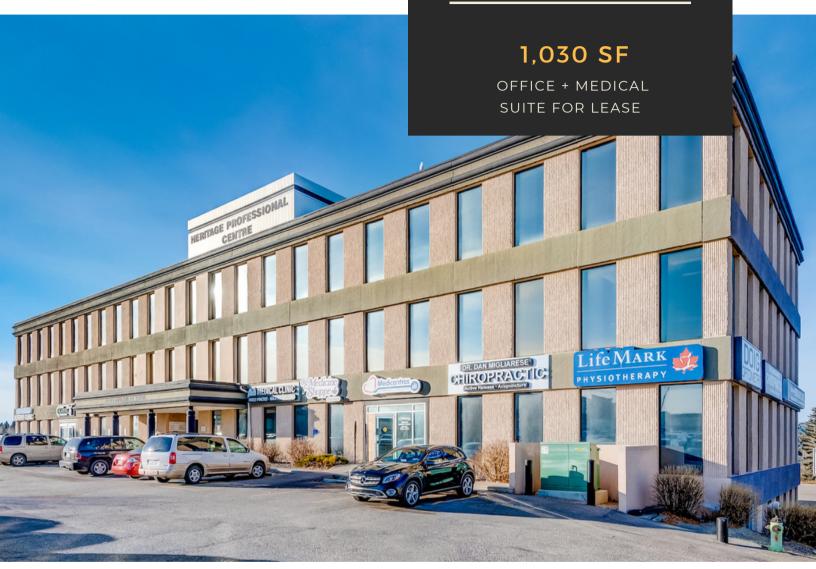

## HERITAGE PROFESSIONAL CENTRE

8180 MACLEOD TRAIL SE

#### **FEATURES**

- AMPLE FREE SURFACE PARKING
- CENTRAL LOCATION, EASY ACCESS/EGRESS OFF MACLEOD TRAIL & HERITAGE DRIVE
- MANY UNITS BUILT OUT AS CLINIC SPACE WITH SINKS AND EXAM ROOMS
- COMPLIMENTARY MEDICAL/PROFESSIONAL SERVICE USES IN THE BUILDING
- CAFE ON MAIN FLOOR

# HERITAGE PROFESSIONAL CENTRE PROPERTY INFORMATION:

TERM: FLEXIBLE
NET RENT: MARKET
OP COSTS (2024 BUDGET): \$15.87 PSF
IMPROVEMENT ALLOWANCE/TURNKEY: NEGOTIABLE
AVAILABLE: IMMEDIATELY

YEAR BUILT: 1973

### **LEASING OPPORTUNITIES:**

| <u>SUITE</u> | <u>RENTABLE AREA</u> | <u>COMMENTS</u> |
|--------------|----------------------|-----------------|
| #16          | 1,030 SF             | IMMEDIATELY     |