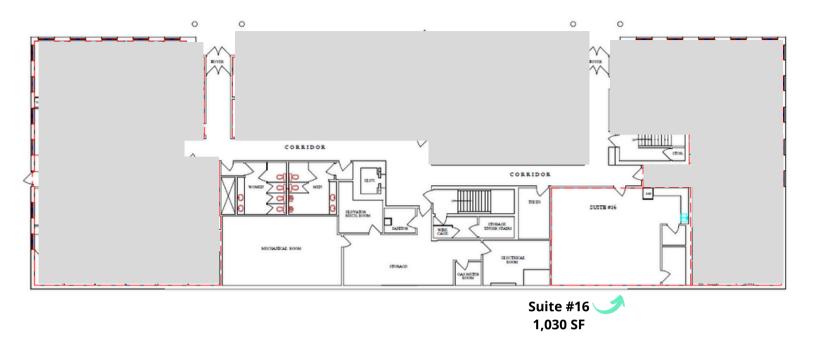

### LEASING OPPORTUNITIES:

| <u>SUITE</u> | <u>RENTABLE AREA</u> | COMMENTS                    |
|--------------|----------------------|-----------------------------|
| #16          | 1,030 SF             | AVAILABLE ON 30 DAYS NOTICE |

### \*\*SUITE 16 - SERVICED BY ELEVATOR + STAIRWELL WITH DIRECT ACCESS FROM PARKING LOT WITH DEDICATED ENTRANCES

The information is intended for informational purpose only and should not be relied upon by recipients hereof. Scout Real Estate Ltd. neither guarantees, warrants or assumes any responsibility or liability with respect to the accuracy, correctness, completeness, or suitability of, or decisions based upon or in connection with, the information. The Information may change and any property described herein may be withdrawn from the market at any time without notice or obligation of any kind on the part of Scout Real Estate Ltd.

## LOWER LEVEL OPPORTUNITIES:

The information is intended for informational purpose only and should not be relied upon by recipients hereof. Scout Real Estate Ltd. neither guarantees, warrants or assumes any responsibility or liability with respect to the accuracy, correctness, completeness, or suitability of, or decisions based upon or in connection with, the information. The Information may change and any property described herein may be withdrawn from the market at any time without notice or obligation of any kind on the part of Scout Real Estate Ltd.