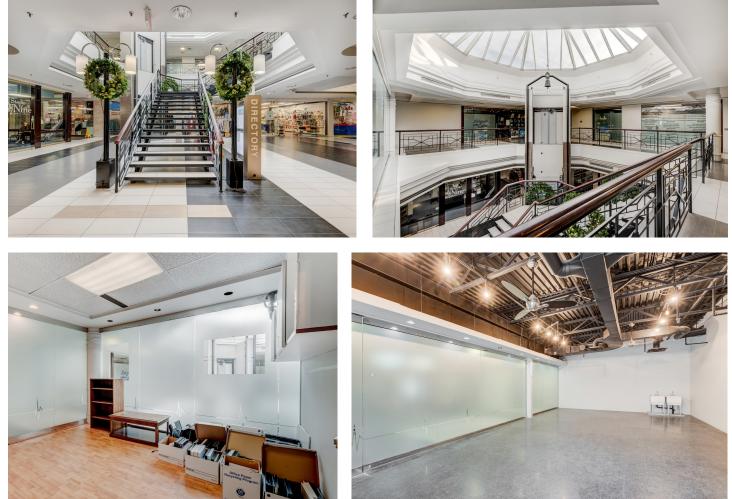

### SITE INFO

Serving the communities of Lake Bonavista, Willow Park, Parkland, Canyon Meadows, Queensland and Deer Run for over 30 years. Lake Bonavista Promenade is a well-established, charming, suburban enclosed mall providing a unique lakeside experience within Canada's first residential lake community. Anchored by Shoppers Drug Mart, TD, Safeway and Brewsters Brew Pub with over 45 retailers and ample surface parking.

• Available Space: Unit 203 - 885 sq ft Second Floor Office\* Unit 210 - 652 sq ft Second Floor Office\* Unit 236 - 3,648 sq ft Second Floor Office\*

- · Asking Minimum Rent: Market
- Additional Rent: CAM: \$15.10, Property Tax: \$6.26 + 5% Gross Rent Management Fee