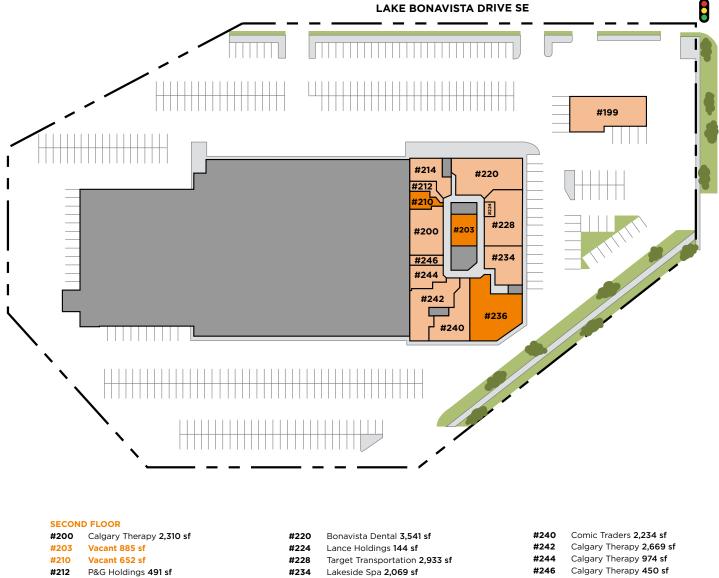

• Available Space: Unit 203 - 885 sq ft Second Floor Office\* Unit 210 - 652 sq ft Second Floor Office\* Unit 236 - 3,648 sq ft Second Floor Office\*

- · Asking Minimum Rent: Market
- Additional Rent: CAM: \$15.10, Property Tax: \$6.26 + 5% Gross Rent Management Fee

# Scout

#246 Calgary Therapy 450 sf

### AREA DEMOGRAPHICS

#212

#214

#### Population

P&G Holdings 491 sf

Travel Lady Agency 1,350 sf

3 km | Total Population 54,287 3 km | 35% of Population aged b/n 20 - 44

3 km | Average Household Income

\$150,674

Demographics information contained herein was obtained from sources deemed reliable and, while thought to be correct, have not been verified. Royop does not guarantee the accuracy or completeness of the information presented, nor assumes any responsibility or liability for any errors or omissions therein.

Vacant 3,648 sf

Our rich history spans 60 years in Western Canada. Royop is a leader and expert in development and management. Our leasing strategy is proven to retain and attract best-in-class retailers to our centres. We develop and manage mixed use projects.

#234

#236