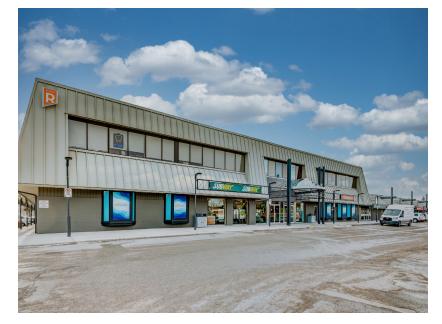

## Lake Bonavista Promenade 755 Lake Bonavista Drive SE, Calgary, Alberta

• 3 UNITS AVAILABLE

### SITE INFO

Serving the communities of Lake Bonavista, Willow Park, Parkland, Canyon Meadows, Queensland and Deer Run for over 30 years. Lake Bonavista Promenade is a well-established, charming, suburban enclosed mall providing a unique lakeside experience within Canada's first residential lake community. Anchored by Shoppers Drug Mart, TD, Safeway and Brewsters Brew Pub with over 45 retailers and ample surface parking.