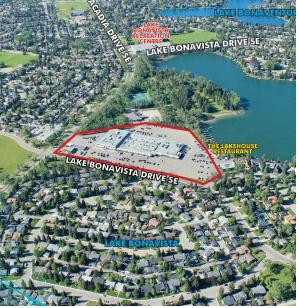

## Lake Bonavista Promenade 755 Lake Bonavista Drive SE, Calgary, Alberta

• 3 UNITS AVAILABLE

### SITE INFO

Serving the communities of Lake Bonavista, Willow Park, Parkland, Canyon Meadows, Queensland and Deer Run for over 30 years. Lake Bonavista Promenade is a well-established, charming, suburban enclosed mall providing a unique lakeside experience within Canada's first residential lake community. Anchored by Shoppers Drug Mart, TD, Safeway and Brewsters Brew Pub with over 45 retailers and ample surface parking.