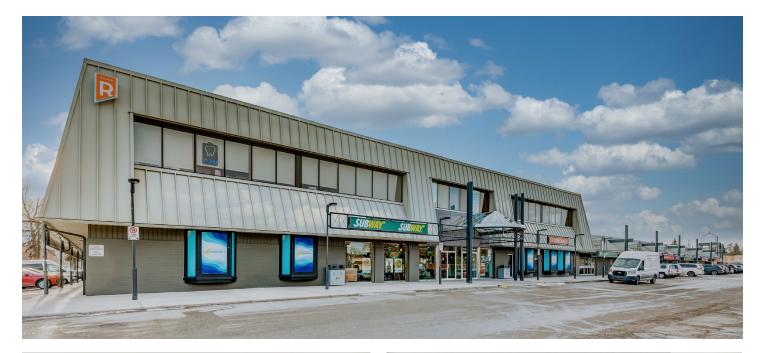

## Lake Bonavista Promenade 755 Lake Bonavista Drive SE, Calgary, Alberta

• 3 UNITS AVAILABLE

### SITE INFO

Serving the communities of Lake Bonavista, Willow Park, Parkland, Canyon Meadows, Queensland and Deer Run for over 30 years. Lake Bonavista Promenade is a well-established, charming, suburban enclosed mall providing a unique lakeside experience within Canada's first residential lake community. Anchored by Shoppers Drug Mart, TD, Safeway and Brewsters Brew Pub with over 45 retailers and ample surface parking.