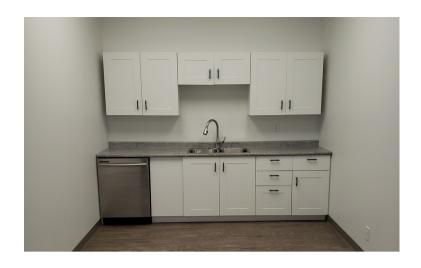

## 3,510 SF

FULLY RENOVATED OFFICE SPACE WITH NEW IMPROVEMENTS INCLUDING:

- CARPET
- PAINT
- KITCHENETTE WITH UPPER CABINETS AND DISHWASHER
- TWO (2) ACCESSIBLE SINGLE WASHROOMS IN-SUITE