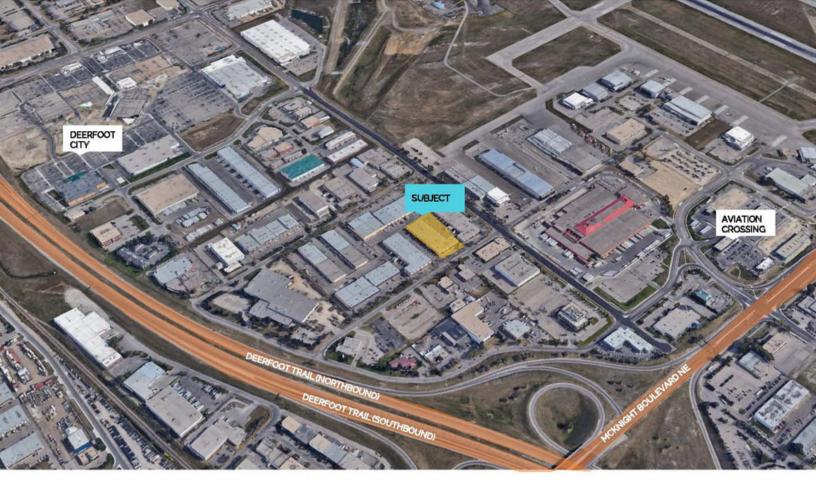

## **FEATURES**

- AVAILABLE IMMEDIATELY
- RENOVATED WITH BRAND NEW IMPROVEMENTS
- COMPETITIVE OPERATING COSTS OF \$6.19 PSF (2020 BUDGET INCL. WATER & SEWER)
- AMENTITIES NEARBY WITH DEERFOOT CITY (1.8 KM) AND AVIATION CROSSING (800M)
- DEDICATED HVAC SYSTEM (COVID FRIENDLY) WITH AMPLE FREE SURFACE PARKING

## **ADDITIONAL FEATURES**

- EXCELLENT NE LOCATION WITH EASY ACCESS TO DEERFOOT TRAIL, MCKNIGHT BOULEVARD AND 64 AVENUE NE
- AMPLE FREE SURFACE PARKING WITH 21 STALLS
- CALGARY TRANSIT BUS SERVICE ALONG 11 STREET NE CONNECTING TO C-TRAIN
- MOVE-IN READY WITH OPEN PLAN
- LANDLORD CAN CONSTRUCT ADDITIONAL IMPROVEMENTS TO SUIT (ENCLOSED OFFICE(S) / BOARDROOM)
- VESTIBLE AT MAIN ENTRANCE TO ENHANCE TEMPERATURE CONTROL AND COMFORT FOR STAFF
- EXCELLENT NATURAL LIGHT WITH AMPLE WINDOWS AND ENHANCED SECURITY WITH BARS (CAN BE REMOVED IF PREFERRED)

## **NEARBY AMENITIES**

### **DEERFOOT CITY**

### **AVIATION CROSSING**