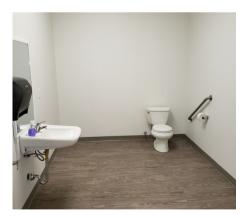

## 3,510 SF

FULLY RENOVATED OFFICE SPACE WITH NEW IMPROVEMENTS INCLUDING:

- CARPET
- PAINT
- KITCHENETTE WITH UPPER CABINETS AND DISHWASHER
- TWO (2) ACCESSIBLE SINGLE WASHROOMS IN-SUITE