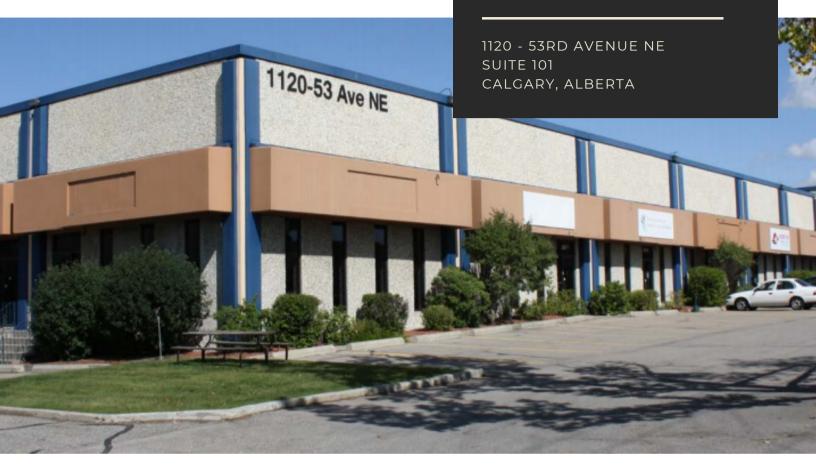

# FOR LEASE

3,510 SF
OFFICE OPPORTUNITY
WITH BELOW MARKET OPERATING COSTS

## **FEATURES**

- AVAILABLE IMMEDIATELY
- RENOVATED WITH BRAND NEW IMPROVEMENTS
- COMPETITIVE OPERATING COSTS OF \$6.19 PSF (2020 BUDGET INCL. WATER & SEWER)
- AMENTITIES NEARBY WITH DEERFOOT CITY (1.8 KM) AND AVIATION CROSSING (800M)
- DEDICATED HVAC SYSTEM (COVID FRIENDLY) WITH AMPLE FREE SURFACE PARKING

## **ADDITIONAL FEATURES**

- EXCELLENT NE LOCATION WITH EASY ACCESS TO DEERFOOT TRAIL, MCKNIGHT BOULEVARD AND 64 AVENUE NE
- AMPLE FREE SURFACE PARKING WITH 21 STALLS
- CALGARY TRANSIT BUS SERVICE ALONG 11 STREET NE CONNECTING TO C-TRAIN
- MOVE-IN READY WITH OPEN PLAN
- LANDLORD CAN CONSTRUCT ADDITIONAL IMPROVEMENTS TO SUIT (ENCLOSED OFFICE(S) / BOARDROOM)
- VESTIBLE AT MAIN ENTRANCE TO ENHANCE TEMPERATURE CONTROL AND COMFORT FOR STAFF
- EXCELLENT NATURAL LIGHT WITH AMPLE WINDOWS AND ENHANCED SECURITY WITH BARS (CAN BE REMOVED IF PREFERRED)