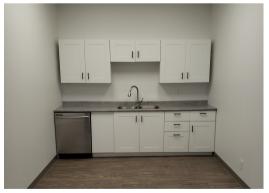

## 3,510 SF

FULLY RENOVATED OFFICE SPACE WITH NEW IMPROVEMENTS INCLUDING:

- CARPET
- PAINT
- KITCHENETTE WITH UPPER CABINETS AND DISHWASHER
- TWO (2) ACCESSIBLE SINGLE WASHROOMS IN-SUITE