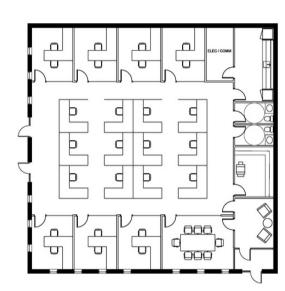

## **Sample Layout - Office Plan**

- BOARDROOM
- 7 OFFICES
- 12 WORKSTATIONS

\*\*Existing placement of kitchenette, washrooms and elec/comm room differs slightly from sample layout

The information is intended for informational purpose only and should not be relied upon by recipients hereof. Scout Real Estate Ltd. neither guarantees, warrants or assumes any responsibility or liability with respect to the accuracy, correctness, completeness, or suitability of, or decisions based upon or in connection with, the information. The Information may change and any property described herein may be withdrawn from the market at any time without notice or obligation of any kind on the part of Scout Real Estate Ltd.