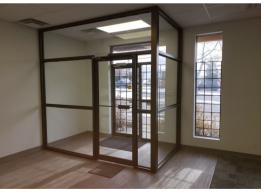

## 3,510 SF

FULLY RENOVATED OFFICE SPACE WITH NEW IMPROVEMENTS INCLUDING:

- CARPET
- PAINT
- KITCHENETTE WITH UPPER CABINETS AND DISHWASHER
- TWO (2) ACCESSIBLE SINGLE WASHROOMS IN-SUITE

## **ADDITIONAL FEATURES**

- EXCELLENT NE LOCATION WITH EASY ACCESS TO DEERFOOT TRAIL, MCKNIGHT BOULEVARD AND 64 AVENUE NE
- AMPLE FREE SURFACE PARKING WITH 21 STALLS
- CALGARY TRANSIT BUS SERVICE ALONG 11 STREET NE CONNECTING TO C-TRAIN
- MOVE-IN READY WITH OPEN PLAN
- LANDLORD CAN CONSTRUCT ADDITIONAL IMPROVEMENTS TO SUIT (ENCLOSED OFFICE(S) / BOARDROOM)
- VESTIBLE AT MAIN ENTRANCE TO ENHANCE TEMPERATURE CONTROL AND COMFORT FOR STAFF
- EXCELLENT NATURAL LIGHT WITH AMPLE WINDOWS AND ENHANCED SECURITY WITH BARS (CAN BE REMOVED IF PREFERRED)