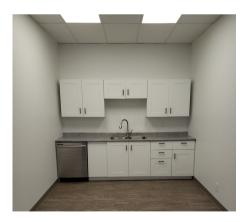

## 3,510 SF

FULLY RENOVATED OFFICE SPACE WITH NEW IMPROVEMENTS INCLUDING:

- CARPET
- PAINT
- KITCHENETTE WITH UPPER CABINETS AND DISHWASHER
- TWO (2) ACCESSIBLE SINGLE WASHROOMS IN-SUITE