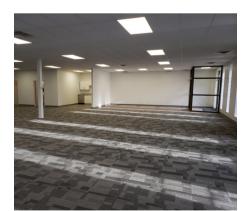

## 3,510 SF

FULLY RENOVATED OFFICE SPACE WITH NEW IMPROVEMENTS INCLUDING:

- CARPET
- PAINT
- KITCHENETTE WITH UPPER CABINETS AND DISHWASHER
- TWO (2) ACCESSIBLE SINGLE WASHROOMS IN-SUITE

## **ADDITIONAL FEATURES**

- EXCELLENT NE LOCATION WITH EASY ACCESS TO DEERFOOT TRAIL, MCKNIGHT BOULEVARD AND 64 AVENUE NE
- AMPLE FREE SURFACE PARKING WITH 21 STALLS
- CALGARY TRANSIT BUS SERVICE ALONG 11 STREET NE CONNECTING TO C-TRAIN
- MOVE-IN READY WITH OPEN PLAN
- LANDLORD CAN CONSTRUCT ADDITIONAL IMPROVEMENTS TO SUIT (ENCLOSED OFFICE(S) / BOARDROOM)
- VESTIBLE AT MAIN ENTRANCE TO ENHANCE TEMPERATURE CONTROL AND COMFORT FOR STAFF
- EXCELLENT NATURAL LIGHT WITH AMPLE WINDOWS AND ENHANCED SECURITY WITH BARS (CAN BE REMOVED IF PREFERRED)