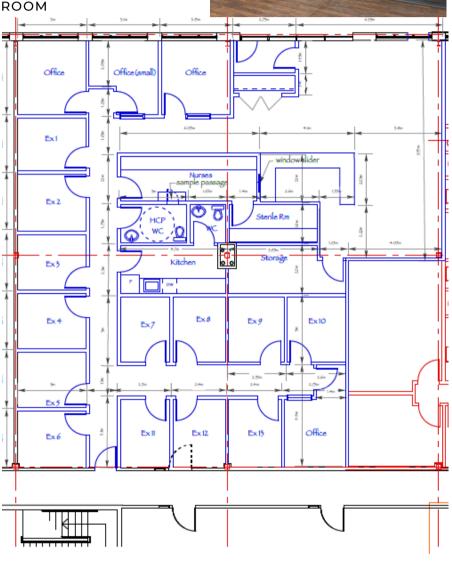

## LEASE/SALE OPPORTUNITY - UNIT 106/102B

- MAIN FLOOR, PRIVATE ENTRANCE
- 3.822 SF
- AVAILABLE IMMEDIATELY
- TERM: FLEXIBLE, 5 YEARS PREFERRED
- MARKET RENT / PURCHASE PRICE
- CONDO FEES: \$25,317.24/ANNUM (2021)
- PROP TAX: \$23,638/ANNUM (2020)
- 4 OFFICES, 13 EXAM ROOMS W/ PLUMBING, KITCHEN, RECEPTION, NURSES STATION/STERILE ROOM