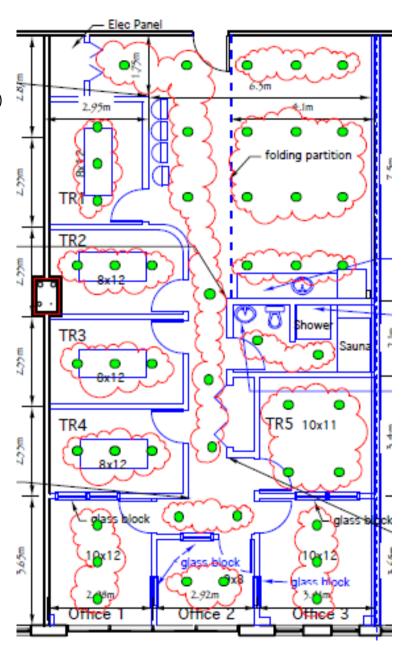

## LEASE/SALE OPPORTUNITY - UNIT 203

- SECOND FLOOR
- 1,939 SF
- AVAILABLE IMMEDIATELY
- TERM: FLEXIBLE, 5 YEARS PREFERRED
- MARKET RENT / PURCHASE PRICE
- CONDO FEES: \$12,957.84/ANNUM (2021)
- PROP TAX: \$10,868/ANNUM (2020)
- LARGE RECEPTION/KITCHEN, 5
  TREATMENT ROOMS, 3 OFFICES,
  INTERNAL WASHROOM & SHOWER