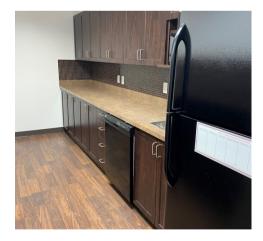

## LEASE/SALE OPPORTUNITY - UNIT 106/102B

- MAIN FLOOR, PRIVATE ENTRANCE
- 3.822 SF
- AVAILABLE IMMEDIATELY
- TERM: FLEXIBLE, 5 YEARS PREFERRED
- MARKET RENT / PURCHASE PRICE
- CONDO FEES: \$25,317.24/ANNUM (2021)
- PROP TAX: \$23,638/ANNUM (2020)
- 4 OFFICES, 13 EXAM ROOMS W/ PLUMBING, KITCHEN, RECEPTION, NURSES STATION/STERILE ROOM

## LEASE/SALE OPPORTUNITY - UNIT 203

- SECOND FLOOR
- 1,939 SF
- AVAILABLE IMMEDIATELY
- TERM: FLEXIBLE, 5 YEARS PREFERRED
- MARKET RENT / PURCHASE PRICE
- CONDO FEES: \$12,957.84/ANNUM (2021)
- PROP TAX: \$10,868/ANNUM (2020)
- LARGE RECEPTION/KITCHEN, 5
  TREATMENT ROOMS, 3 OFFICES,
  INTERNAL WASHROOM & SHOWER